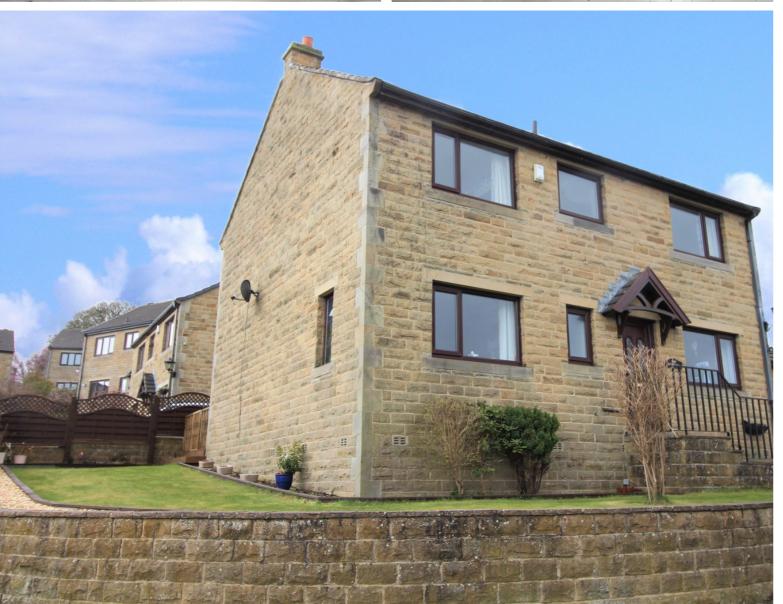

22 Ridgeway Mount, Keighley, West Yorkshire, BD22 6LY

£279,995

- Modern Detached Family Home
- 24ft Lounge With Stove Fire
- Block Paved Drive & Double Garage

- Four Bedrooms (Bed 1 En-Suite)
- Spacious Kitchen With Open Plan Sitting Room
- Awaiting Epc

## **FULL DESCRIPTION**

An ideal purchase for the growing family is this spacious four bedroom detached family home, situated in the ever popular residential location of Exley Head, with excellent access to local schools and amenities. The well proportioned property comprises of an entrance hall giving access to a cloaks WC, the 24ft lounge is a real feature of this property with stove fire, double glazed windows to the front and patio doors to the rear. The spacious kitchen has a well appointed range of modern base and wall mounted units, integrated appliances to include oven, hob, extractor and dishwasher. There is an open plan sitting/family room to the front and an internal door to the attached double garage. To the first floor there are four bedrooms, three with fitted wardrobes and bedroom one has an en-suite shower room. The house bathroom completes the internal accommodation having a modern three piece suite comprising of a bath with shower over and screen, WC and a vanity wash hand basin. Gas central heating and double glazing. Externally there is a block paved driveway leading to a double garage, gardens to the front and side along with a patio deck area to the rear. Viewing essential to fully appreciate, Awaiting EPC