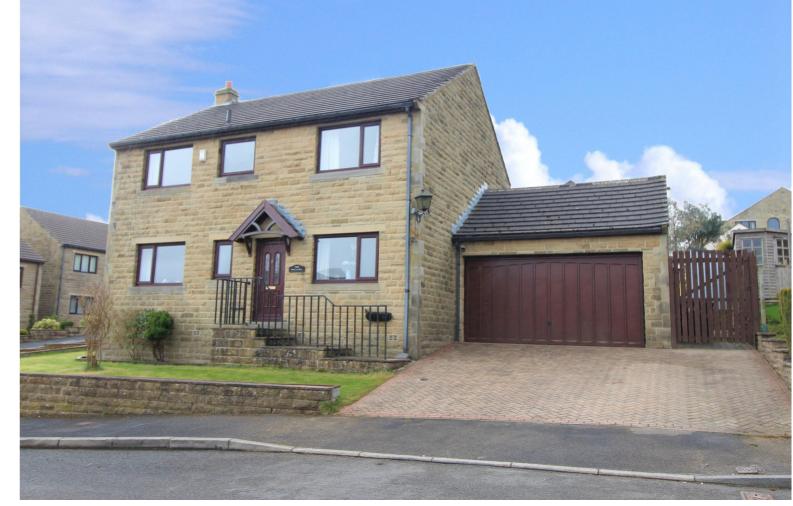

22 Ridgeway Mount, Keighley, West Yorkshire, BD22 6LY

£279,995

- Modern Detached Family Home
- 24ft Lounge With Stove Fire
- Block Paved Drive & Double Garage

- Four Bedrooms (Bed 1 En-Suite)
- Spacious Kitchen With Open Plan Sitting Room
- Awaiting Epc

## **FULL DESCRIPTION**

An ideal purchase for the growing family is this spacious four bedroom detached family home, situated in the ever popular residential location of Exley Head, with excellent access to local schools and amenities. The well proportioned property comprises of an entrance hall giving access to a cloaks WC, the 24ft lounge is a real feature of this property with stove fire, double glazed windows to the front and patio doors to the rear. The spacious kitchen has a well appointed range of modern base and wall mounted units, integrated appliances to include oven, hob, extractor and dishwasher. There is an open plan sitting/family room to the front and an internal door to the attached double garage. To the first floor there are four bedrooms, three with fitted wardrobes and bedroom one has an en-suite shower room. The house bathroom completes the internal accommodation having a modern three piece suite comprising of a bath with shower over and screen, WC and a vanity wash hand basin. Gas central heating and double glazing. Externally there is a block paved driveway leading to a double garage, gardens to the front and side along with a patio deck area to the rear. Viewing essential to fully appreciate, Awaiting EPC