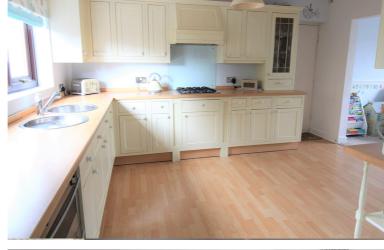

## **FULL DESCRIPTION**

An ideal purchase for the growing family is this spacious four bedroom detached family home, situated in the ever popular residential location of Exley Head, with excellent access to local schools and amenities. The well proportioned property comprises of an entrance hall giving access to a cloaks WC, the 24ft lounge is a real feature of this property with stove fire, double glazed windows to the front and patio doors to the rear. The spacious kitchen has a well appointed range of modern base and wall mounted units, integrated appliances to include oven, hob, extractor and dishwasher. There is an open plan sitting/family room to the front and an internal door to the attached double garage. To the first floor there are four bedrooms, three with fitted wardrobes and bedroom one has an en-suite shower room. The house bathroom completes the internal accommodation having a modern three piece suite comprising of a bath with shower over and screen, WC and a vanity wash hand basin. Gas central heating and double glazing. Externally there is a block paved driveway leading to a double garage, gardens to the front and side along with a patio deck area to the rear. Viewing essential to fully appreciate, Awaiting EPC