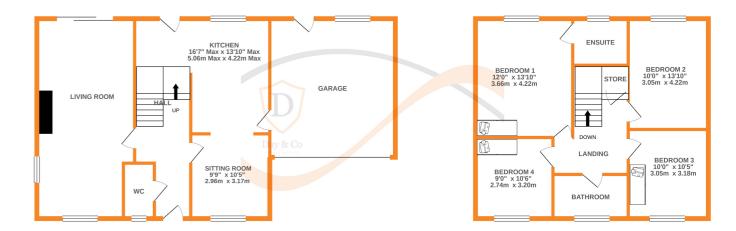

## **FULL DESCRIPTION**

An ideal purchase for the growing family is this spacious four bedroom detached family home, situated in the ever popular residential location of Exley Head, with excellent access to local schools and amenities. The well proportioned property comprises of an entrance hall giving access to a cloaks WC, the 24ft lounge is a real feature of this property with stove fire, double glazed windows to the front and patio doors to the rear. The spacious kitchen has a well appointed range of modern base and wall mounted units, integrated appliances to include oven, hob, extractor and dishwasher. There is an open plan sitting/family room to the front and an internal door to the attached double garage. To the first floor there are four bedrooms, three with fitted wardrobes and bedroom one has an en-suite shower room. The house bathroom completes the internal accommodation having a modern three piece suite comprising of a bath with shower over and screen, WC and a vanity wash hand basin. Gas central heating and double glazing. Externally there is a block paved driveway leading to a double garage, gardens to the front and side along with a patio deck area to the rear. Viewing essential to fully appreciate, Awaiting EPC

GROUND FLOOR 1ST FLOOR

Whilst every attempt has been made to ensure the accuracy of the floorplan contained here, measurements of doors, windows, rooms and any other items are approximate and no responsibility is taken for any error, omission or mis-statement. This plan is for illustrative purposes only and should be used as such by any prospective purchaser. The services, systems and appliances shown have not been tested and no guarantee as to their operability or efficiency can be given.