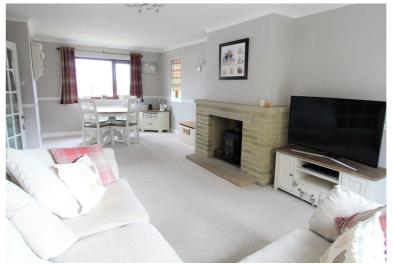

## **FULL DESCRIPTION**

An ideal purchase for the growing family is this spacious four bedroom detached family home, situated in the ever popular residential location of Exley Head, with excellent access to local schools and amenities. The well proportioned property comprises of an entrance hall giving access to a cloaks WC, the 24ft lounge is a real feature of this property with stove fire, double glazed windows to the front and patio doors to the rear. The spacious kitchen has a well appointed range of modern base and wall mounted units, integrated appliances to include oven, hob, extractor and dishwasher. There is an open plan sitting/family room to the front and an internal door to the attached double garage. To the first floor there are four bedrooms, three with fitted wardrobes and bedroom one has an en-suite shower room. The house bathroom completes the internal accommodation having a modern three piece suite comprising of a bath with shower over and screen, WC and a vanity wash hand basin. Gas central heating and double glazing. Externally there is a block paved driveway leading to a double garage, gardens to the front and side along with a patio deck area to the rear. Viewing essential to fully appreciate, Awaiting EPC