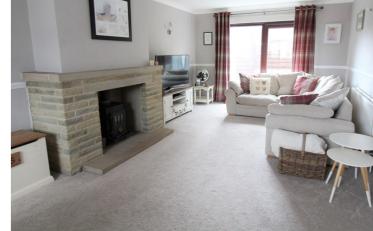

## **FULL DESCRIPTION**

An ideal purchase for the growing family is this spacious four bedroom detached family home, situated in the ever popular residential location of Exley Head, with excellent access to local schools and amenities. The well proportioned property comprises of an entrance hall giving access to a cloaks WC, the 24ft lounge is a real feature of this property with stove fire, double glazed windows to the front and patio doors to the rear. The spacious kitchen has a well appointed range of modern base and wall mounted units, integrated appliances to include oven, hob, extractor and dishwasher. There is an open plan sitting/family room to the front and an internal door to the attached double garage. To the first floor there are four bedrooms, three with fitted wardrobes and bedroom one has an en-suite shower room. The house bathroom completes the internal accommodation having a modern three piece suite comprising of a bath with shower over and screen, WC and a vanity wash hand basin. Gas central heating and double glazing. Externally there is a block paved driveway leading to a double garage, gardens to the front and side along with a patio deck area to the rear. Viewing essential to fully appreciate, Awaiting EPC