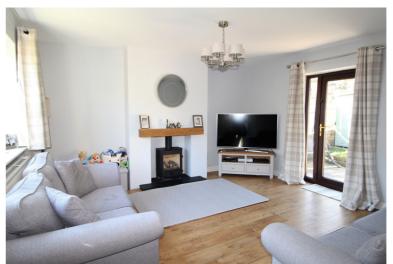

Ground floor: Entrance hall, Utility room with space for a fridge/freezer, window to the front, Spacious Living room with windows to two aspects and door giving access to the rear garden, Kitchen with a modern range of units, built in appliances which include an oven, hob, extractor hood, fridge, dining room extension with window to the rear and French doors opening to the garden.

Gas central heating and double glazing.

Externally there is a garden to the front and a pleasant rear garden with patio, lawned area and rockery with plants and shrubs.

The property is pleasantly situated adjacent to Leeming Water Beck, just off Station Road in this popular village.