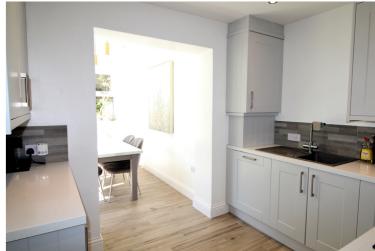

Ground floor: Entrance hall, Utility room with space for a fridge/freezer, window to the front, Spacious Living room with windows to two aspects and door giving access to the rear garden, Kitchen with a modern range of units, built in appliances which include an oven, hob, extractor hood, fridge, dining room extension with window to the rear and French doors opening to the garden.