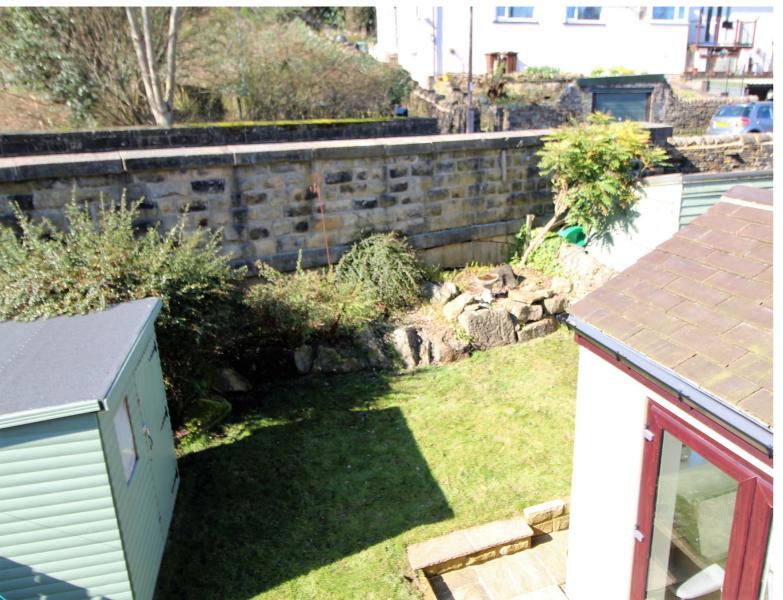

Gas central heating and double glazing.

Externally there is a garden to the front and a pleasant rear garden with patio, lawned area and rockery with plants and shrubs.

The property is pleasantly situated adjacent to Leeming Water Beck, just off Station Road in this popular village.