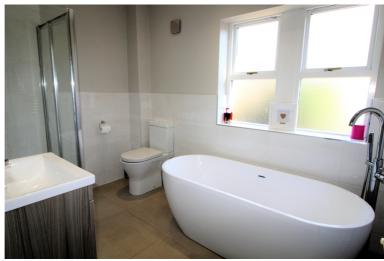

First floor: Large Main Bedroom with windows to two aspects, Bedroom 2 to the rear, Modern four piece contemporary bathroom suite comprising of a bath, shower cubicle, w.c., wash basin, window to the front.