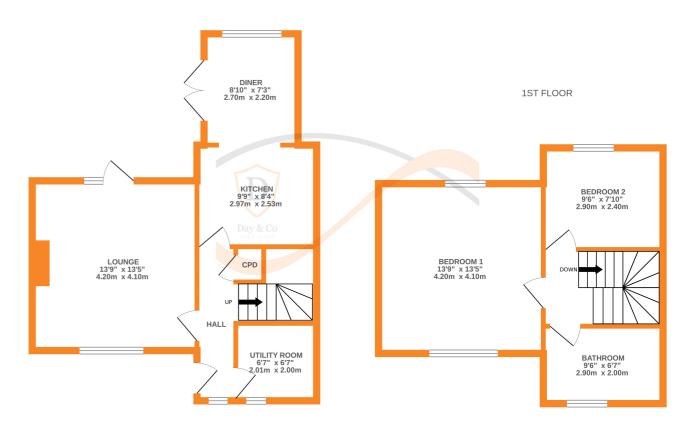

Ground floor: Entrance hall, Utility room with space for a fridge/freezer, window to the front, Spacious Living room with windows to two aspects and door giving access to the rear garden, Kitchen with a modern range of units, built in appliances which include an oven, hob, extractor hood, fridge, dining room extension with window to the rear and French doors opening to the garden.

First floor: Large Main Bedroom with windows to two aspects, Bedroom 2 to the rear, Modern four piece contemporary bathroom suite comprising of a bath, shower cubicle, w.c., wash basin, window to the front.

## **GROUND FLOOR**

Whilst every attempt has been made to ensure the accuracy or time noorpian contained nere, measurements of doors, windows, rooms and any other items are approximate and no responsibility is taken for any error, omission or mis-statement. This plan is for illustrative purposes only and should be used as such by any prospective purchaser. The services, systems and appliances shown have not been tested and no guaranted as to their operability or efficiency can be given. Made with Metropia K-2023