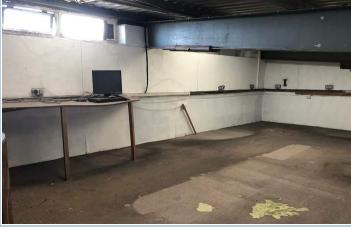

Chartered Surveyors Residential & Commercial Consultants





- Lock Up Unit
- Open Plan Space
- Convenient Location
- Close to Village Centre

- Industrial and Office Use
- Parking to Front
- Flexible Terms







Rare opportunity for Light Industrial/Office Space in the Braunton area, located on the outskirts of the village. With close proximity to amenities and the main roads. Set in a rural location close to the Quay. Providing a lock up unit with parking to the front. Open space on the ground floor with single w.c. Stairs lead up to a good sized office space.

# Suitable for a variety of uses

### Main Unit

15.19m x 4.92m (49' 10" x 16' 2")

### **Rear Space**

5.36m x 7.00m (17' 7" x 23' 0")

### Side Store

3.59m x 4.87m (11' 9" x 16' 0")

#### Office

7.49m x 4.1m (24' 7" x 13' 5")

#### Total Area

Ground Floor 129sqm (1388 sqft) Office 3