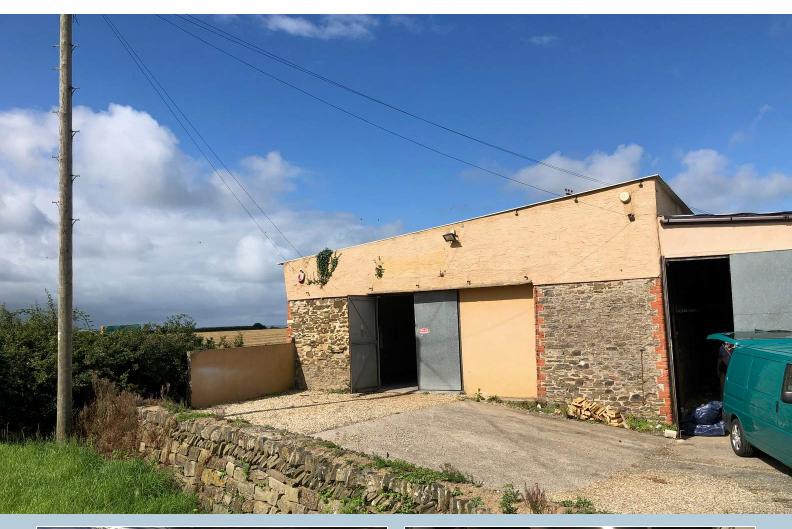

Chartered Surveyors Residential & Commercial Consultants

- Lock Up Unit
- Open Plan Space
- Convenient Location
- Close to Village Centre

- Industrial and Office Use
- Parking to Front
- Flexible Terms

Rare opportunity for Light Industrial/Office Space in the Braunton area, located on the outskirts of the village. With close proximity to amenities and the main roads. Set in a rural location close to the Quay. Providing a lock up unit with parking to the front. Open space on the ground floor with single w.c. Stairs lead up to a good sized office space.

# Suitable for a variety of uses