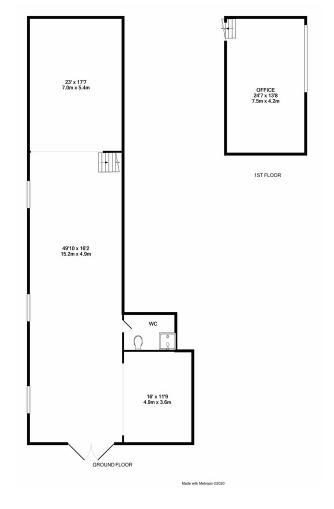

### Main Unit

15.19m x 4.92m (49' 10" x 16' 2")

### **Rear Space**

5.36m x 7.00m (17' 7" x 23' 0")

### Side Store

3.59m x 4.87m (11' 9" x 16' 0")

#### Office

7.49m x 4.1m (24' 7" x 13' 5")

#### Total Area

Ground Floor 129sqm (1388 sqft) Office 30.7sqm (330 sqft)