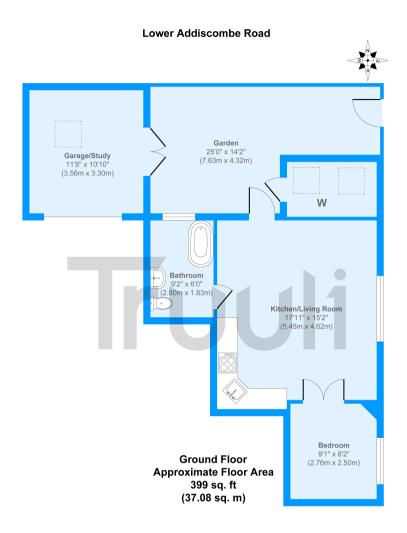

## Truuli

Lower Addiscombe Road, Croydon, Surrey, CR0

£265,000 Leasehold

- Garage that is currently being used as a home office and utility room
- Off street parking
- Walk-in wardrobe
- Own outdoor space

Approx. Gross Internal Floor Area 399 sq. ft / 37.08 sq. m