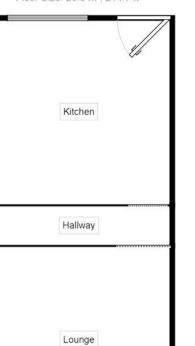

Ground Floor Floor Size: 20.0 m², 214.7 ft²

Measurements are approximate. Not to scale. For illustrative purposes only.

20-22 Bridge End, Leeds, LS1 4DJ t: 0330 004 0050 e: hello@bettermove.co.uk www.bettermove.co.uk