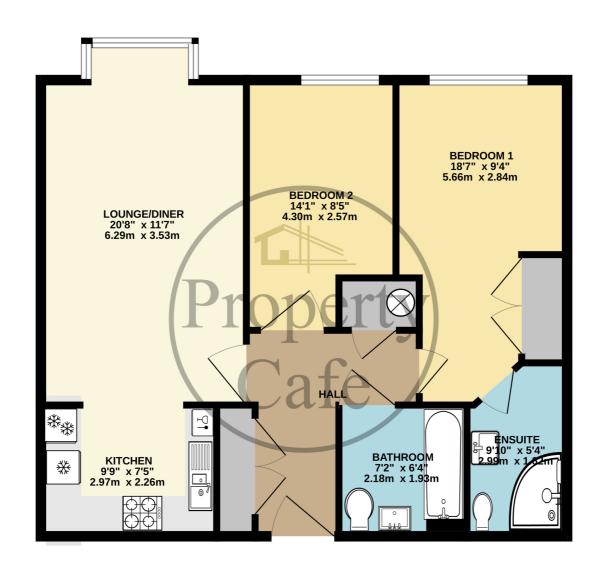

TOTAL FLOOR AREA : 774 sq.ft. (71.9 sq.m.) approx.

Whilst every attempt has been made to ensure the accuracy of the floorplan contained here, measurements of dors, windows, rooms and any other items are approximate and no responsibility is taken for any eror, omission or miss statement. This plan is for illustrative purposes only and should be used as such by any prospective purchaser. The services, systems and appliances shown have not been tested and no guarantee as to their operability or efficiency can be given. Made with Metropix ©2023