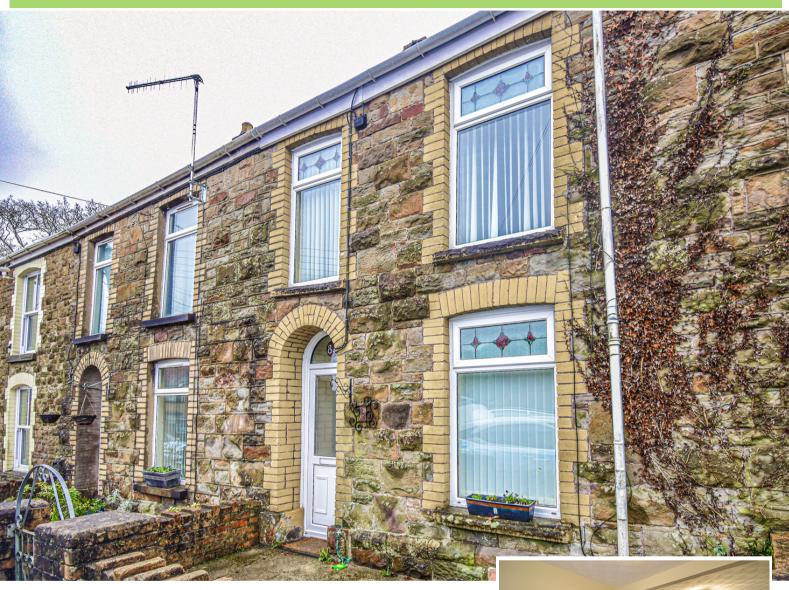

### 88 Gorwydd Road, Gowerton, Swansea, SA4 3AW

Asking Price: £150,000

- Attractive Mid Terraced Home Through Lounge With Dual
- Three Bedrooms & Upstairs Bath and Shower Room
- Sizeable Workshop To Rear
- Gas Central Heating & Double Viewing Comes Highly Glazing
- No Onward Chain

#### Outside

To the front of the property is a gated access, retaining wall and paved front garden. To the rear is a low maintenance garden with retaining walls ,fencing and access to a sizeable workshop with a door giving access to the rear lane.