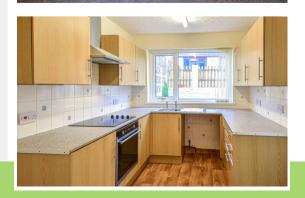

#### Fitted Kitchen

3.05m x 2.39m (10' 0" x 7' 10") Window to rear, door to side, vertical radiator, a range of matching wall & base units, roll edged worktops, electric hob, electric oven, cooker hood, sink with single drainer and tiled splashbacks.