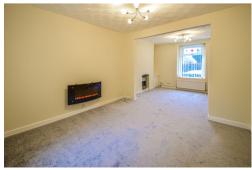

#### Through Lounge

6.65m x 3.55m (21' 10" x 11' 8") Windows to front and rear, two radiators, two electric fires, meter cupboards, under stairs storage space and door leading to: