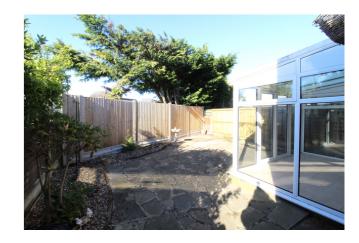

" (1.85m x 2.21m) Shower, low level WC, wash hand basin, radiator, tiled walls, double glazed frosted window to rear.

## Bedroom One

13' 1" x 9' 4" (3.99m x 2.84m) Double glazed window to front, radiator, fitted wardrobes.

#### Bedroom Two

9' 5" x 12' 4" (2.87m x 3.76m) Double glazed window to rear, radiator.

#### **Bedroom Three**

9' 4" x 8' 10" (2.84m x 2.69m) Double glazed window to front, radiator.

#### Outside

#### Rear Garden

Enclosed rear garden, paved patio area, side access.

#### **Front Garden**

Open plan frontage, mainly laid to lawn, paved patio area, driveway providing off road parking.

#### Garage

Up and over door to front.

#### **Council Tax Band C**

#### NB

At the time of advertising these are draft particulars awaiting approval of our sellers.