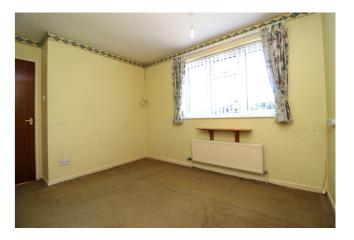

## Bedroom One

13' 1" x 9' 4" (3.99m x 2.84m) Double glazed window to front, radiator, fitted wardrobes.

#### Bedroom Two

9' 5" x 12' 4" (2.87m x 3.76m) Double glazed window to rear, radiator.

#### **Bedroom Three**

9' 4" x 8' 10" (2.84m x 2.69m) Double glazed window to front, radiator.