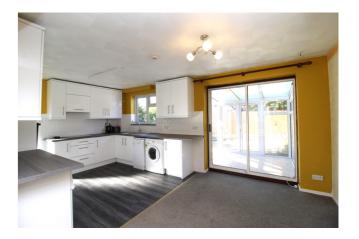

#### Kitchen/Diner

 $10^{\circ}\,10^{\circ}\,x\,18^{\circ}\,7^{\circ}$  (3.30m x 5.66m) Matching wall and base units, tiled splash backs, stainless steel sink and drainer unit, electric hob, electric oven, washing machine, dishwasher, under unit fridge and freezer, storage cupboard, double glazed window to rear, double glazed door to side leading to the garden, radiator, doors to: