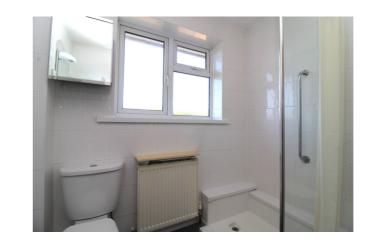

#### **Shower Room**

6' 1" x 7' 3" (1.85m x 2.21m) Shower, low level WC, wash hand basin, radiator, tiled walls, double glazed frosted window to rear.