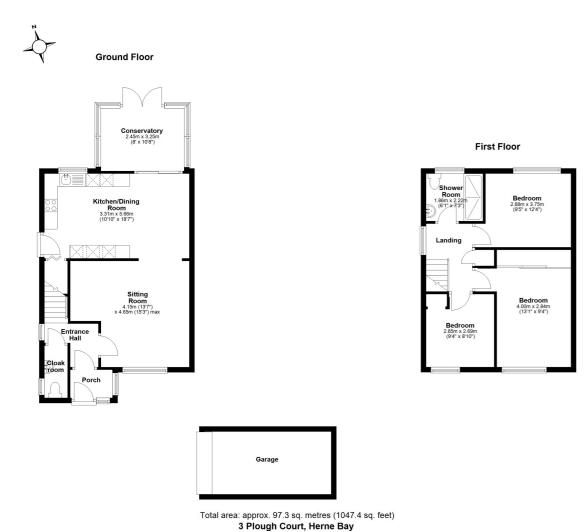

#### **Ground Floor**

### **Entrance Porch**

Front entrance door, further door to:

#### **Entrance Hall**

Stair case to first floor.

#### Cloakroom

Low level WC, pedestal wash hand basin.

#### Lounge

13' 7" x 15' 3" (4.14m x 4.65m) Double glazed window to front, radiator, opening to:

#### Kitchen/Diner

 $10^{\circ}\,10^{\circ}\,x\,18^{\circ}\,7^{\circ}$  (3.30m x 5.66m) Matching wall and base units, tiled splash backs, stainless steel sink and drainer unit, electric hob, electric oven, washing machine, dishwasher, under unit fridge and freezer, storage cupboard, double glazed window to rear, double glazed door to side leading to the garden, radiator, doors to:

#### Conservatory

 $8^{\circ}$  0" x 10  $^{\circ}$  8" (2.44m x 3.25m) Double glazed surround, doors to rear leading to the garden.

#### First Floor

### **First Floor Landing**

Double glazed frosted window to side.

#### **Shower Room**

6' 1" x 7' 3" (1.85m x 2.21m) Shower, low level WC, wash hand basin, radiator, tiled walls, double glazed frosted window to rear.

## Bedroom One

13' 1" x 9' 4" (3.99m x 2.84m) Double glazed window to front, radiator, fitted wardrobes.

#### Bedroom Two

9' 5" x 12' 4" (2.87m x 3.76m) Double glazed window to rear, radiator.

#### **Bedroom Three**

9' 4" x 8' 10" (2.84m x 2.69m) Double glazed window to front, radiator.

#### Garage

Up and over door to front.