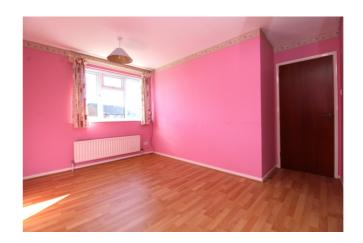

## Bedroom One

13' 1" x 9' 4" (3.99m x 2.84m) Double glazed window to front, radiator, fitted wardrobes.

#### Bedroom Two

9' 5" x 12' 4" (2.87m x 3.76m) Double glazed window to rear, radiator.

#### **Bedroom Three**

9' 4" x 8' 10" (2.84m x 2.69m) Double glazed window to front, radiator.