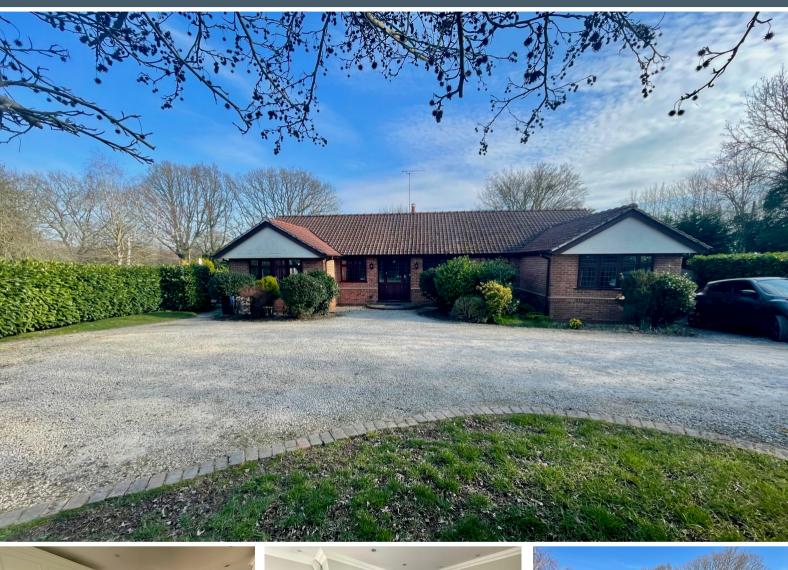

## COURTS

St Annes Road, Mountnessing, Brentwood, Essex, CM15 0TX, £1,280,000

Located on a rural lane, this spacious four-bedroom detached bungalow sits within its own plot of just over half an acre (STLS). An open plan kitchen / dining / living room features a stunning fitted kitchen and has French doors that open to the large living room create a flowing layout that is perfect for entertaining friends and family. The master bedroom includes an en-suite with both a bath and shower, and is accompanied by three additional bedrooms and a family bathroom. The property offers a spacious double-width garage, ample parking, and is conveniently located within a short driving distance of Shenfield mainline railway station.