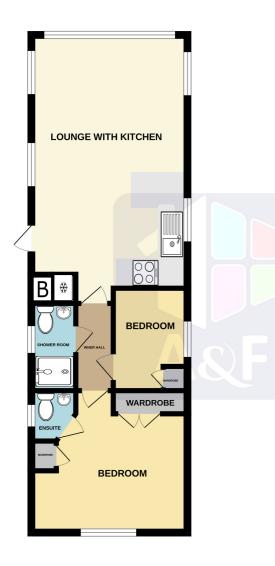

### Floorplan

GROUND FLOOR

| Local Authority                                        |                               |                      |                                        |                         |              | Council Tax Band & Fee               |                         |            |                                 |                                       |  |
|--------------------------------------------------------|-------------------------------|----------------------|----------------------------------------|-------------------------|--------------|--------------------------------------|-------------------------|------------|---------------------------------|---------------------------------------|--|
| (Sedgemoor) Somerset                                   |                               |                      |                                        |                         |              | Band                                 |                         |            | EXEMPT                          |                                       |  |
|                                                        |                               |                      |                                        |                         | Annual Price |                                      |                         |            | £-                              |                                       |  |
| Energy Performance Rating                              |                               |                      |                                        |                         |              | EXEMPT                               |                         |            |                                 |                                       |  |
| Utility Supply                                         |                               |                      |                                        | Rights and Restrictions |              |                                      |                         |            |                                 |                                       |  |
| Electricity                                            | Through Sit                   |                      | e                                      | Private Rights of       |              | of Way                               | N/A                     |            |                                 |                                       |  |
| Heating                                                | Gas Bottles                   |                      | - Site Public rig                      |                         | hts o        | its of way N/A                       |                         |            |                                 |                                       |  |
| Water                                                  | Connected                     |                      | - Site Listed Pr                       |                         | opert        | perty N/A                            |                         |            |                                 |                                       |  |
| Sewage                                                 | Connected                     |                      | - Site                                 | Restrictions            |              |                                      | Vacated f<br>February   |            | n 9th January – 9 <sup>th</sup> |                                       |  |
| Broadband                                              | Via<br>mobile                 |                      | Speed Capacity<br>(info from Openreach |                         |              | Floor Area:                          |                         | Plot Size: |                                 |                                       |  |
| Type:                                                  |                               |                      | Basic<br>Superfast<br>Ultrafast FF     | . Mbp<br>. Mbp<br>. Mbp | os .         |                                      | -                       | . Acres    |                                 |                                       |  |
| Mobile<br>Coverage<br>(info from<br>Signalchecker.com) | O2<br>EE<br>Vodafone<br>Three |                      |                                        |                         |              | Satellite / Fibre<br>TV Availability |                         |            | T<br>ky<br>irgin                | ×                                     |  |
| Risks                                                  |                               |                      | I                                      |                         | _            | C                                    | onservatio              | on /       | Area                            | · · · · · · · · · · · · · · · · · · · |  |
| Flooded in last 5 years                                |                               | No – Annual Low Risk |                                        |                         |              | N                                    | 0                       |            |                                 |                                       |  |
| Flood defences                                         |                               | N/A                  |                                        |                         |              | C                                    | Coalfield & Mining Area |            |                                 |                                       |  |
| Source of flood                                        |                               | N/A                  |                                        |                         |              | N                                    | 0                       | Ŧy         | ype:                            |                                       |  |
| Planning Permi                                         | ission                        | & Dev                | elopment Pr                            | oposals                 |              |                                      |                         |            |                                 |                                       |  |
| Details:                                               |                               |                      |                                        |                         |              |                                      |                         |            |                                 |                                       |  |
| Property Acces                                         | sibility                      | y & Ad               | aptations                              |                         |              |                                      |                         |            |                                 |                                       |  |
| Details:                                               |                               |                      |                                        |                         |              |                                      |                         |            |                                 |                                       |  |
| Building Safety                                        |                               |                      |                                        |                         |              |                                      |                         |            |                                 |                                       |  |
| Details:                                               |                               |                      |                                        |                         |              |                                      |                         | _          |                                 |                                       |  |

While every attempt has been made to ensure the accuracy of the flooplen contained here, measurements of doors, windows, nooms and any other items are any perioximate and no responsibility is taken for any error, omission or mis-statement. This plan is for illustrative purposes only and should be used as such by any prospective purchaser. The services, systems and applicances shown have not been tested and no guarantee as to their operability of efficiency can be given.