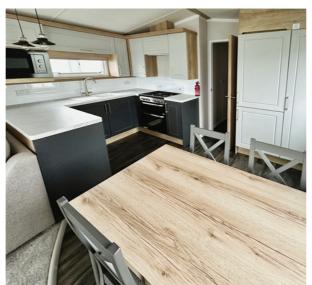

The open-plan design merges the kitchen and the reception room into a spacious and welcoming living area. The reception room amplifies the property's potential for entertaining and relaxing. This comfortable space forms the hub of the home, and the layout in provides an easy flow throughout the property. The kitchen is fitted with built-in appliances, enhancing your culinary experience. It provides an ideal spot for those who enjoy cooking and entertaining, encouraging a sociable atmosphere.

#### Lounge and Kitchen: 6.22m x 3.6m (20' 5" x 11' 10")

The lounge has a double glazed entrance door, large southerly facing double glazed window, three further double glazed windows and radiator. The kitchen has a range of wall, base and drawer units, single drainer sink unit, free standing cooker, integrated refrigerator and freezer, fitted microwave oven, part tiled walls and cupboard housing the Morco gas fired boiler providing domestic hot water and central heating.