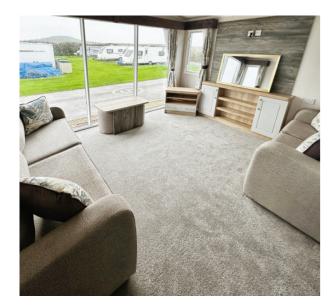

The open-plan design merges the kitchen and the reception room into a spacious and welcoming living area. The reception room amplifies the property's potential for entertaining and relaxing. This comfortable space forms the hub of the home, and the layout in provides an easy flow throughout the property. The kitchen is fitted with built-in appliances, enhancing your culinary experience. It provides an ideal spot for those who enjoy cooking and entertaining, encouraging a sociable atmosphere.

#### Lounge and Kitchen: 6.22m x 3.6m (20' 5" x 11' 10")

The lounge has a double glazed entrance door, large southerly facing double glazed window, three further double glazed windows and radiator. The kitchen has a range of wall, base and drawer units, single drainer sink unit, free standing cooker, integrated refrigerator and freezer, fitted microwave oven, part tiled walls and cupboard housing the Morco gas fired boiler providing domestic hot water and central heating.