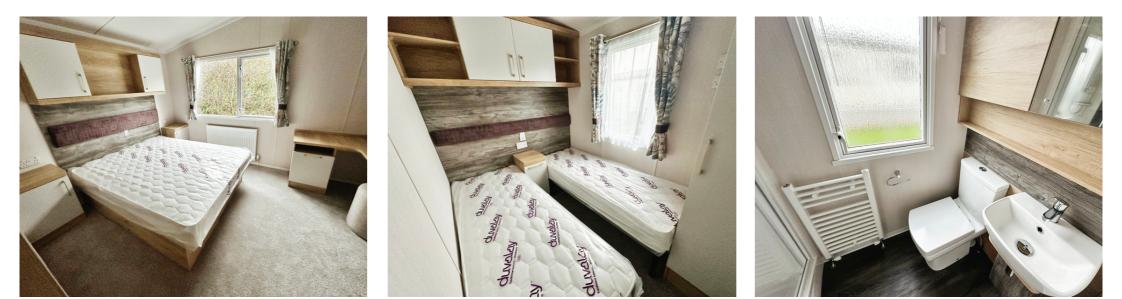

The property features a total of two bedrooms one double and the other a twin room, offering ample accommodation. Furthermore, the property is equipped with two bathrooms, one being an en-suite which are purposefully designed to ensure a seamless routine for all residents.

#### Bedroom One: 3.6m x 3.29m (11' 10" x 10' 10") (MAXIMUM)

Double glazed window, radiator, two built in wardrobes, fitted dressing table, drawers and high level cupboards.

#### En-suite Shower Room:

White suite comprising low level w/c, hand wash basin, double glazed window and radiator.

#### Bedroom: 2.37m x 1.73m (7' 9" x 5' 8")

Double glazed window, radiator, fitted wardrobe and high level cupboard.

#### Shower Room:

White suite comprising shower cubicle, low level w/c, hand wash basin, heated towel rail, double glazed window and extractor fan.