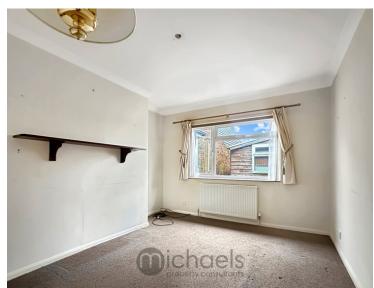

with accessibility in mind, this singlelevel home is ideal for older clients or those seeking ease of mobility. While the bungalow would benefit from light redecoration throughout, its thoughtful layout provides a comfortable and practical living environment. Interior features upon entering, you are welcomed by a large porch with two inset storage cupboards, leading into the hallway. From here, the accommodation flows seamlessly, offering a spacious bedroom, a generous living room, a modern shower room, a wellproportioned kitchen, and a bright and airy sunroom.



Call to view 01206 576999



## Property Details.

#### Ground Floor

#### **Entrance Porch**

Cupboard housing boiler, storage cupboard, doors to front, door to:

#### Hallway

Loft hatch, radiator, doors to:

#### Living Room



10'11" x 13'4" (3.33m x 4.06m) Windows to rear, radiator

#### **Bedroom One**



10'10" x 10'5" (3.30m x 3.18m) Windows to front, radiator

#### Shower Room



Low level WC, wash hand basin, tiled walls, wall mounted electric shower, double glazed window to front

#### **Kitchen**



Range of wall and base units, inset sink and drainer, space for appliances, tiled walls, cupboard housing immersion tank, pantry cupboard, doors to rear leading to:

## Property Details.

#### Sun Room



6' 0" x 5' 8" (1.83m x 1.73m) Radiator, doors to rear, access to garden

#### **Outside & Parking**



The rear of the property features a courtyard-style garden, laid to lawn and enclosed by panel fencing for privacy. Additional highlights include a shed, which will remain, and gated access to a large, si