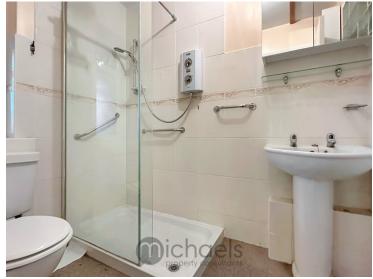

#### Shower Room

Low level WC, wash hand basin, tiled walls, wall mounted electric shower, double glazed window to front