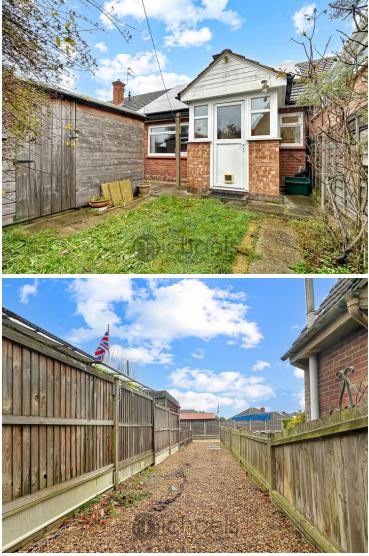

#### **Outside & Parking**

The rear of the property features a courtyard-style garden, laid to lawn and enclosed by panel fencing for privacy. Additional highlights include a shed, which will remain, and gated access to a large, single driveway at the back.