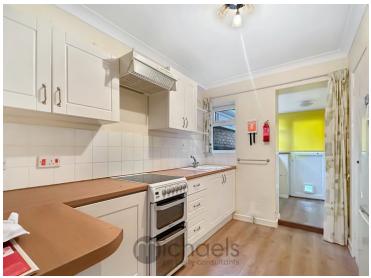

#### **Kitchen**

Range of wall and base units, inset sink and drainer, space for appliances, tiled walls, cupboard housing immersion tank, pantry cupboard, doors to rear leading to: