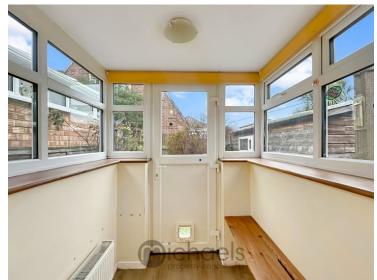

#### Sun Room

6' 0" x 5' 8" (1.83m x 1.73m) Radiator, doors to rear, access to garden