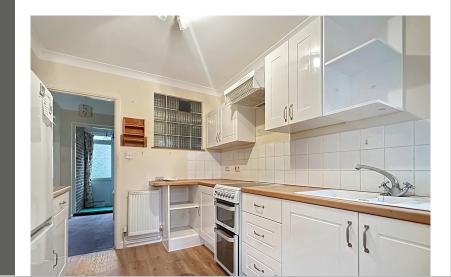

#### **Kitchen**

Range of wall and base units, inset sink and drainer, space for appliances, tiled walls, cupboard housing immersion tank, pantry cupboard, doors to rear leading to: