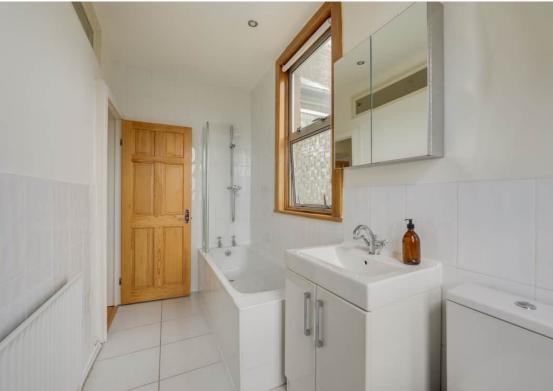

#### Bathroom

Two double glazed windows, tiled floor, tiled walls, tile enclosed bath with two taps, shower attachment, glass shower screen, wash basin with mixer tap and storage cupboard, mirror cupboard unit, low level W/C, boiler.