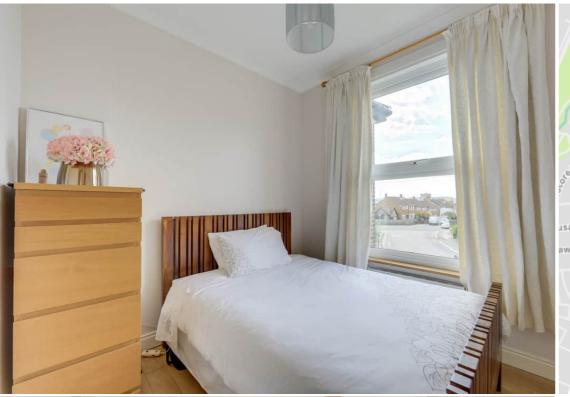

### **Bedroom**

Double glazed bay window, wooden floor, coved ceiling, pendant light, radiator

#### Bedroom

Double glazed window, coved ceiling, radiator, pendant light.