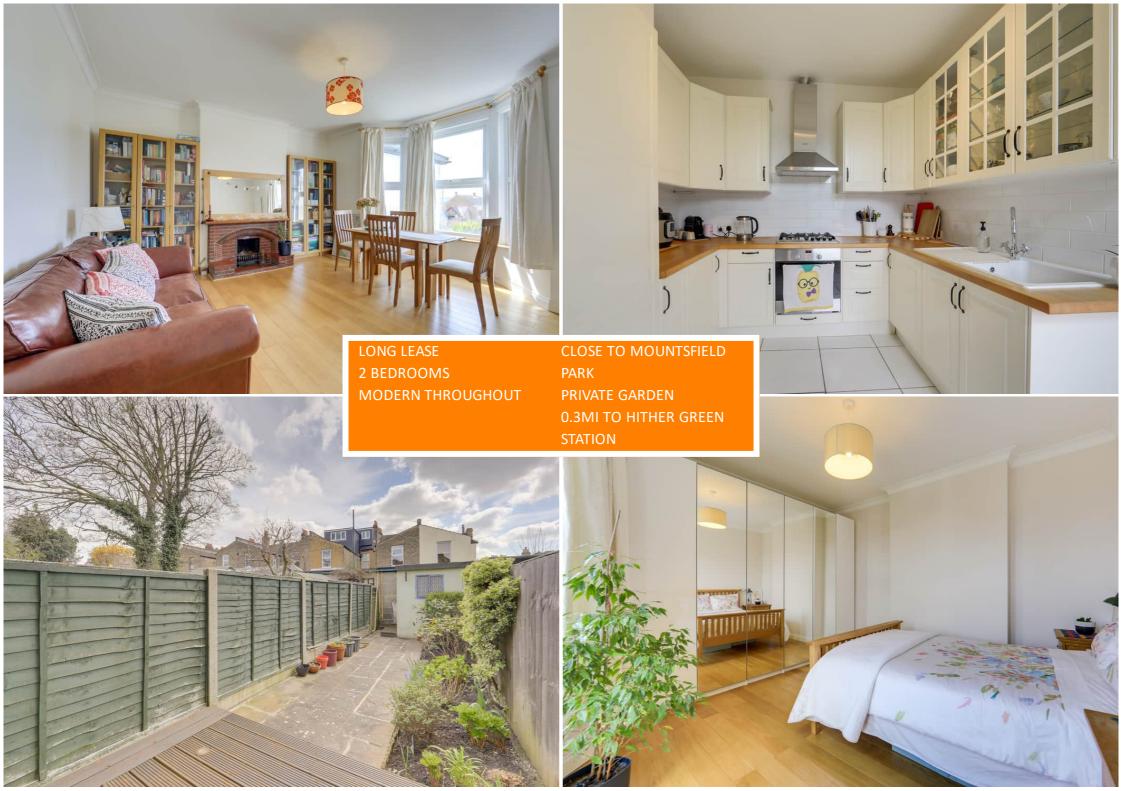

This property makes the perfect home for a first-time buyer or a young family. The successful buyer will also benefit from Mountsfield Park being just around the corner. The property features, a large lounge, a spacious and bright kitchen, two good-sized bedrooms and a modern bathroom. This property also benefits from a private and easy-to-maintain garden with additional storage space.

# Lounge/Diner

Double glazed window to front, wooden floor, coved ceiling, pendant light, brick fireplace, radiator.

### Kitchen

Tiled floor, matching wall and base units, wooden worktop, tiled splash back, integrated cooker, four ring gas hob, extractor fan, top mount sink unit with mixer tap and drainer.

#### Garden