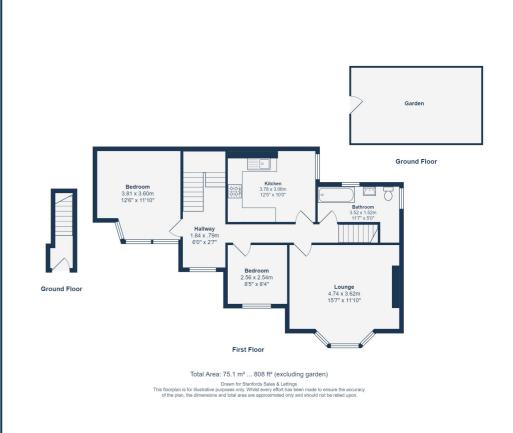

## FIRST FLOOR

## Hallway

Wooden floor, pendant light.

# Lounge/Diner

Double glazed window to front, wooden floor, coved ceiling, pendant light, brick fireplace, radiator.

### Kitchen

Tiled floor, matching wall and base units, wooden worktop, tiled splash back, integrated cooker, four ring gas hob, extractor fan, top mount sink unit with mixer tap and drainer.

### **Bedroom**

Double glazed bay window, wooden floor, coved ceiling, pendant light, radiator

#### Bedroom

Double glazed window, coved ceiling, radiator, pendant light.

#### Bathroom

Two double glazed windows, tiled floor, tiled walls, tile enclosed bath with two taps, shower attachment, glass shower screen, wash basin with mixer tap and storage cupboard, mirror cupboard unit, low level W/C, boiler.

### OUTSIDE

#### Garden