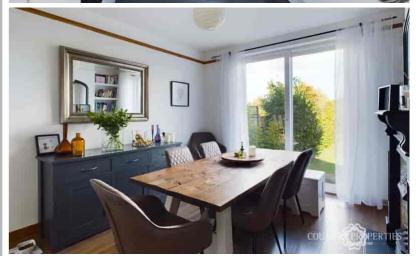

# **Dining Room**

Wood effect laminate flooring, UPVC double glazed sliding patio door to rear, feature cast iron fireplace with tiled decorative insert, ceramic tiled hearth, radiator concealed within a decorative radiator cover, shelving with storage cupboard below, picture rail.