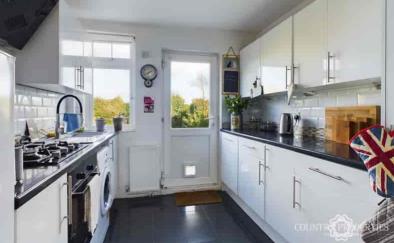

#### Kitchen

Replacement UPVC double glazed door and window to rear, radiator, roll edge worktop with high gloss fronted white cupboards above and below with bar style brushed steel handles, stainless steel single bowl sink unit with mixer tap over, integrated electric oven with four burner gas hob above and extractor over, space for fridge/freezer, integrated dishwasher, space and plumbing for automatic washing machine, wall mounted gas boiler concealed within cupboard, ceramic wall tiling, ceramic floor tiling.