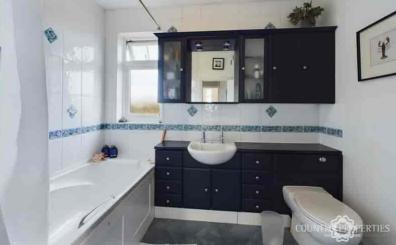

#### Bathroom

A white bathroom suite comprising of a panelled bath with Chrome effect mixer tap and shower attachment, wash hand basin inset within a vanity unit with numerous cupboards and draws below, low level dual flush WC with concealed system, Chrome effect heated towel rail, built in bathroom storage cupboards with glass fronted display units, integrated mirror with integrated lighting above, ceramic wall tiling, vinyl flooring, replacement UPVC double glazed window to rear with obscured glass.