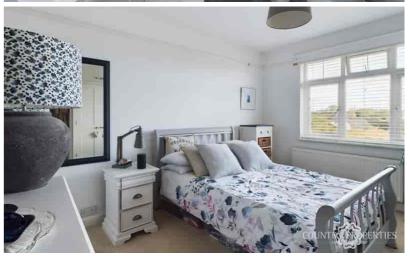

#### Bedroom One

Replacement UPVC double glazed window to rear, radiator, picture rail, range of built-in wardrobes with shelf and hanging space within and further overhead storage cupboards, built in dressing table area with draws and integrated mirror.

#### Bedroom Two

Replacement double glazed UPVC window to front, radiator, picture rail, integrated shelving, built in cupboard with shelf and hanging space and further overhead storage cupboard.

#### **Bedroom Three**

Replacement UPVC double glazed window to front, radiator ,picture rail.