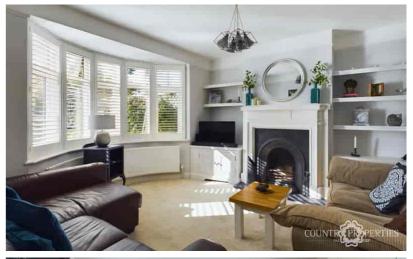

## Living Room

Walk in curved bay window to front with UPVC double glazed Georgian style windows and plantation shutters within, feature curved radiator, cast iron fireplace with white painted timber mantle and ceramic tiled hearth, built in TV cabinets, further built in storage cabinet with shelving over, picture rail.