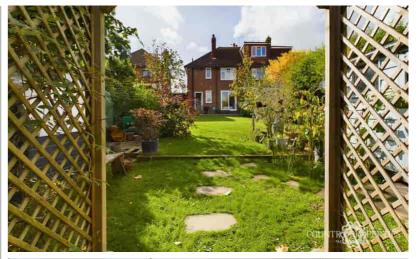

#### Rear Garden

An extensive garden which is on mainly laid to lawn with gated access to the rear of the garage/carport, various flowers and shrubs to borders. To the bottom of the garden there is an extensive gravelled entertainment area with seating area and access to a shed with outside covered porch ideal for barbecuing and entertaining, feature decorative arch separating the garden and the seating area, further timber shed and decking area.