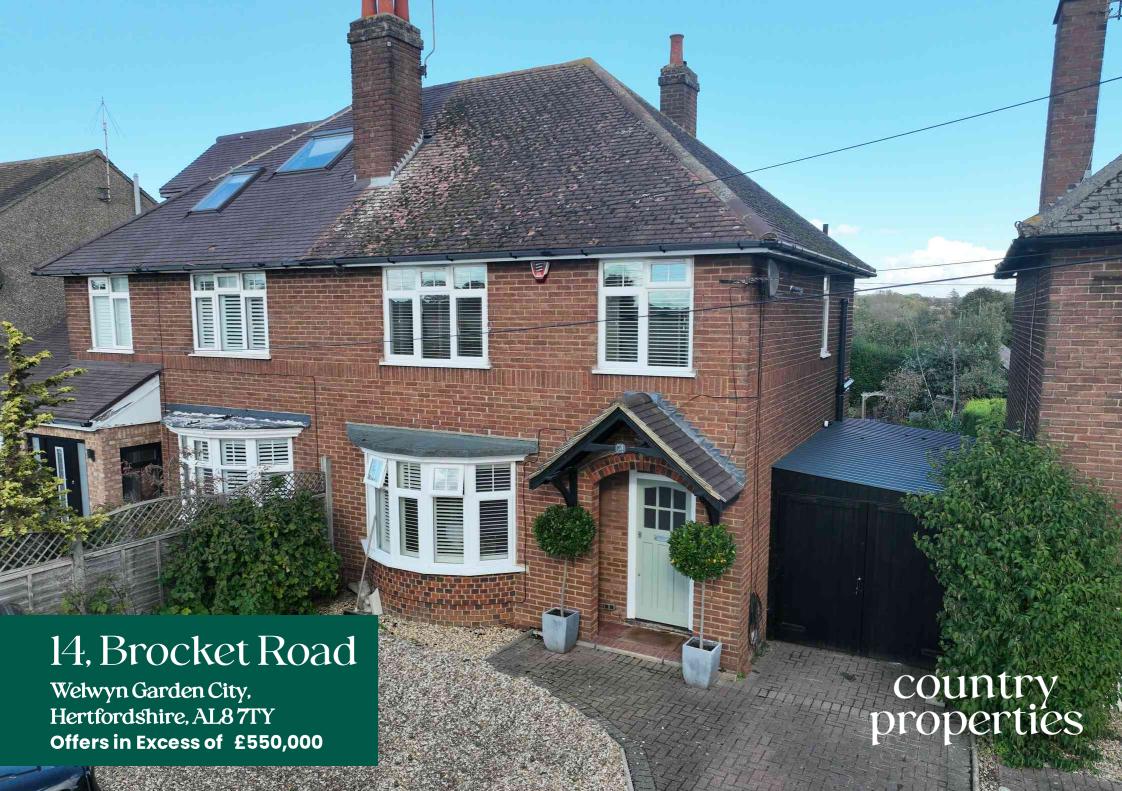

COUNTRYSIDE VIEWS!!! This delightfully spacious 3 bed semi-detached home is in a sought after location. The house comprises of large rear garden that entertains many different species of wildlife, spacious rooms and with planning being previously being accepted for a ground floor extension this semi has so much potential!! With amazing views over looking Hertfordshire countryside and amazing sunsets beaming through the bay window in the Spring/Summer this property is a true gem.

- FREEHOLD
- 3 BEDROOM SEMI DETACHED FAMILY HOME
- PREVIOUS PLANNING FOR A GROUND FLOOR EXTENSION
- GARAGE AND OFF ROAD PARKING FOR SEVERAL CARS
- CLOSE TO STANBOROUGH LAKES
- CLOSE TO LOCAL COUNTRYSIDE WALKS AND VILLAGE PUBS IN LEMSFORD
- COUNTRYSIDE VIEWS WITH AMAZING SUNSETS THAT PIERCE THROUGH THE BAY WINDOW
- SOUGHT AFTER LOCATION
- LARGE REAR GARDEN WITH SEATING AND FNTERTAINMENT AREA

### Front Garden

Block pave driveway providing off road parking for two to three vehicles and accessing the garage/carport, further gravel driveway providing off-road parking for numerous cars, timber fence surround with various flowers and shrubs to borders, covered porch leading to the front of the house, outside power point.