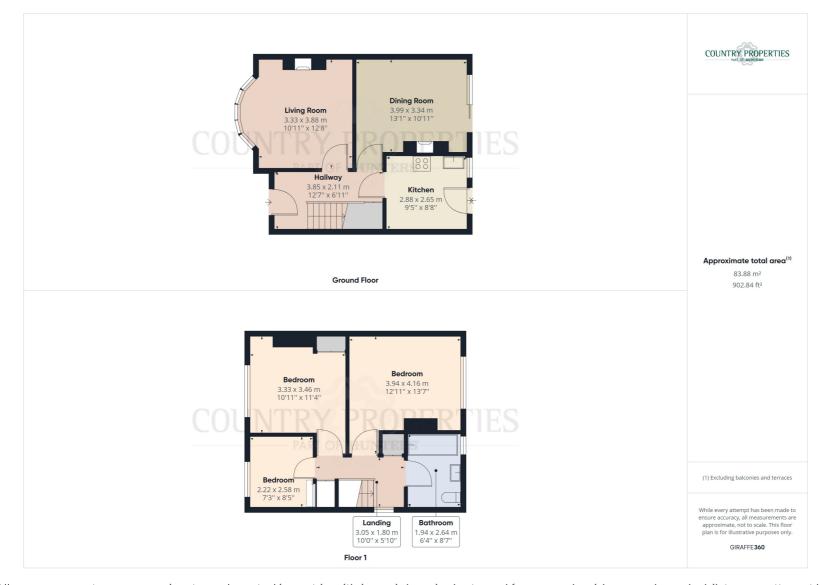

## **Ground Floor**

#### Entrance Hall

Timber framed glazed UPVC light panel above leading through to entrance hall, Wood effect flooring, stairs to first floor, radiator, under stair storage cupboard and further under stair storage space with pull out shelving, doors to living room, dining room and kitchen.

## Living Room

Walk in curved bay window to front with UPVC double glazed Georgian style windows and plantation shutters within, feature curved radiator, cast iron fireplace with white painted timber mantle and ceramic tiled hearth, built in TV cabinets, further built in storage cabinet with shelving over, picture rail.

# **Dining Room**

Wood effect laminate flooring, UPVC double glazed sliding patio door to rear, feature cast iron fireplace with tiled decorative insert, ceramic tiled hearth, radiator concealed within a decorative radiator cover, shelving with storage cupboard below, picture rail.

#### Kitchen

Replacement UPVC double glazed door and window to rear, radiator, roll edge worktop with high gloss fronted white cupboards above and below with bar style brushed steel handles, stainless steel single bowl sink unit with mixer tap over, integrated electric oven with four burner gas hob above and extractor over, space for fridge/freezer, integrated dishwasher, space and plumbing for automatic washing machine, wall mounted gas boiler concealed within cupboard, ceramic wall tiling, ceramic floor tiling.

## First Floor

## Landing

Loft access with drop down hatch and ladder, airing cupboard with slatted shelving, within further over stair storage cupboard with shelving within, replacement UPVC double glazed window to side, doors to bedrooms and bathroom.

#### Bedroom One

Replacement UPVC double glazed window to rear, radiator, picture rail, range of built-in wardrobes with shelf and hanging space within and further overhead storage cupboards, built in dressing table area with draws and integrated mirror.

#### Bedroom Two

Replacement double glazed UPVC window to front, radiator, picture rail, integrated shelving, built in cupboard with shelf and hanging space and further overhead storage cupboard.

#### **Bedroom Three**

Replacement UPVC double glazed window to front, radiator ,picture rail.

#### Bathroom

A white bathroom suite comprising of a panelled bath with Chrome effect mixer tap and shower attachment, wash hand basin inset within a vanity unit with numerous cupboards and draws below, low level dual flush WC with concealed system, Chrome effect heated towel rail, built in bathroom storage cupboards with glass fronted display units, integrated mirror with integrated lighting above, ceramic wall tiling, vinyl flooring, replacement UPVC double glazed window to rear with obscured glass.