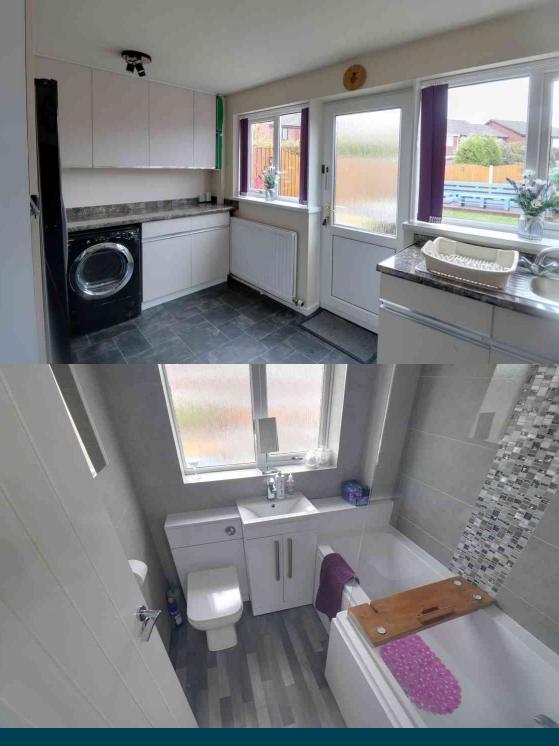

#### Bathroom

1.84m x 1.84m (6' 0" x 6' 0") Modern bathroom suite comprising of panelled bath with electric shower over, WC and hand wash basin. Heated towel rail, double glazed frosted window to the rear, tiled walls.