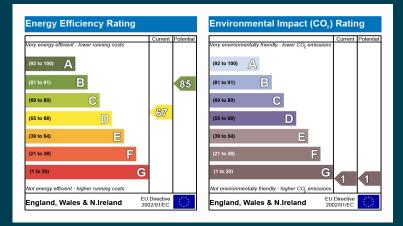

oom

1.84m x 1.84m (6' 0" x 6' 0") Modern bathroom suite comprising of panelled bath with electric shower over, WC and hand wash basin. Heated towel rail, double glazed frosted window to the rear, tiled walls.

### OUTSIDE

Off road parking. Rear garden area with patio and decking area's.

## BRICK BUILT DETACHED GARAGE

5.14m x 2.53m (16' 10" x 8' 4")

GROUND FLOOR 1ST FLOOR



Whitst every attempt has been made to ensure the accuracy of the floorplain contained here, measurements of doors, windows, rooms and any other items are approximate and no responsibility is taken for any error, omission or ma-selement. This plan is for flustifiable proprises only and should be used as such by any prospective porchaser. The services, systems are objectives of the experiment of the services of t









OneAgency, 9 & 10 Ridge House Drive, Festival Park, Stoke-on-Trent, ST1 5SJ 01782 970222

hello@oneagencygroup.co.uk

Every attempt has been made to ensure accuracy, however, all measurements are approximate and for illustrative purposes only. **Not to scale.**In accordance with The Consumer Protection from Unfair Trading Regulations 2008 the following particulars have been prepared in good faith and they are not intended to constitute part of an offer or contract. We have not carried out a structural survey and the services, appliances and specific fittings have not been tested. All photographs, measurements, floor plans and distances referred to are given as a guide only and should not be relied upon for the purchase of carpets or any other fixtures and fittings. Lease details, ser