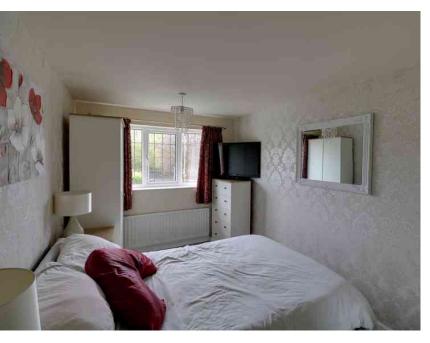

#### **BEDROOM ONE**

 $4.29m \times 2.50m (14' 1" \times 8' 2")$  Double glazed window to front, radiator.