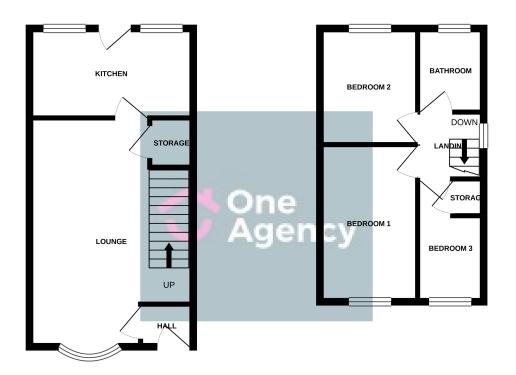

# **GROUND FLOOR**

#### **ENTRANCE LOBBY**

Radiator, door to front, laminate flooring.

## LIVING ROOM

4.69m x 3.47m (15' 5" x 11' 5") Double glazed window to front, radiator, laminate flooring, stairs to first floor, under stairs storage.

#### KITCHEN/DINER

4.42m x 2.54m (14' 6" x 8' 4") Door to rear, double glazed windows to rear, radiator, fitted range of walls, base and drawer storage units, stainless steel sink and drainer unit with mixer tap, space for fridge freezer, wall mounted boiler.

# FIRST FLOOR

#### LANDING

Double glazed window to side, access to loft.

#### **BEDROOM ONE**

 $4.29m \times 2.50m (14' 1" \times 8' 2")$  Double glazed window to front, radiator.

# **BEDROOM TWO**

3.09m x 2.44m (10' 2" x 8' 0") Double glazed window to rear, radiator.

## **BEDROOM THREE**

2.96m max x 1.87m (9' 9" x 6' 2") Double glazed window to front, radiator, airing cupboard.

#### Bathroom

1.84m x 1.84m (6' 0" x 6' 0") Modern bathroom suite comprising of panelled bath with electric shower over, WC and hand wash basin. Heated towel rail, double glazed frosted window to the rear, tiled walls.

## BRICK BUILT DETACHED GARAGE

5.14m x 2.53m (16' 10" x 8' 4")

GROUND FLOOR 1ST FLOOR

Whitst every attempt has been made to ensure the accuracy of the floorplain contained here, measurements of doors, windows, rooms and any other items are approximate and no responsibility is taken for any error, omission or ma-selement. This plan is for flustifiable proprises only and should be used as such by any prospective porchaser. The services, systems are objectives of the experiment of the services of t