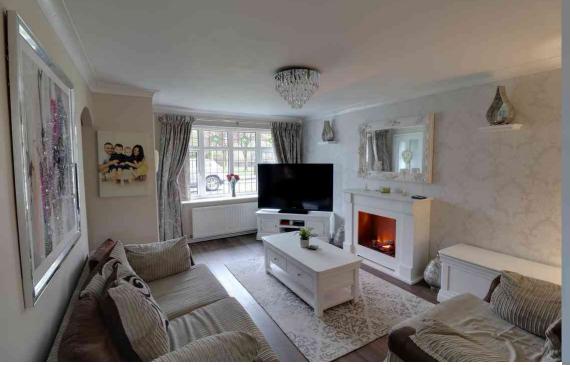

## LIVING ROOM

4.69m x 3.47m (15' 5" x 11' 5") Double glazed window to front, radiator, laminate flooring, stairs to first floor, under stairs storage.