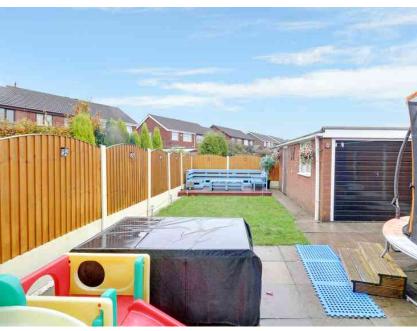

# Offers in Excess of £165,000

Semi detached house, situated in the very popular location of Milton, close to many local amenities. The property is considered an ideal first time buy and is very well presented and benefits from a modern bathroom suite. The property also has a brick built detached and rear garden with patio and decking area. Viewing is highly recommended.







# **GROUND FLOOR**

#### **ENTRANCE LOBBY**

Radiator, door to front, laminate flooring.

## LIVING ROOM

4.69m x 3.47m (15' 5" x 11' 5") Double glazed window to front, radiator, laminate flooring, stairs to first floor, under stairs storage.

#### KITCHEN/DINER

4.42m x 2.54m (14' 6" x 8' 4") Door to rear, double glazed windows to rear, radiator, fitted range of walls, base and drawer storage units, stainless steel sink and drainer unit with mixer tap, space for fridge freezer, wall mounted boiler.

# FIRST FLOOR

#### LANDING

Double glazed window to side, access to loft.

#### **BEDROOM ONE**

 $4.29m \times 2.50m (14' 1" \times 8' 2")$  Double glazed window to front, radiator.

# **BEDROOM TWO**

3.09m x 2.44m (10' 2" x 8' 0") Double glazed window to rear, radiator.

## **BEDROOM THR