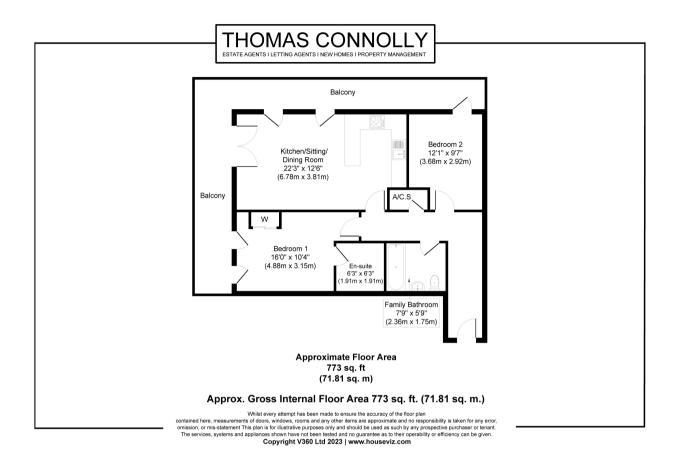

# **FLOORPLAN**

# KITCHEN / SITTING / DINING ROOM

22' 3" x 12' 6" (6.78m x 3.81m)

# **BEDROOM ONE**

16' 0" x 10' 4" (4.88m x 3.15m)

# **EN-SUITE TO BEDROOM ONE**

6' 3" x 6' 3" (1.91m x 1.91m)

# **FAMILY BATHROOM**

7' 9" x 5' 9" (2.36m x 1.75m)

# **BEDROOM TWO**

12' 1" x 9' 7" (3.68m x 2.92m)

# WRAP AROUND BALCONY

29' 4" x 37' 8" (8.94m x 11.48m)