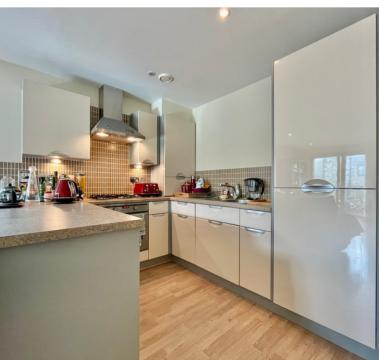

As you enter this apartment, you are greeted by an entrance hall, which leads to the open plan kitchen / sitting room / dining room, the master bedroom and en-suite shower room, the family bathroom and the second double bedroom. The property offers a beautiful wrap around balcony, which is accessible from the master bedroom and the sitting / dining room. Outside, the property offers one allocated underground parking space.

# KITCHEN / SITTING / DINING ROOM

22' 3" x 12' 6" (6.78m x 3.81m)