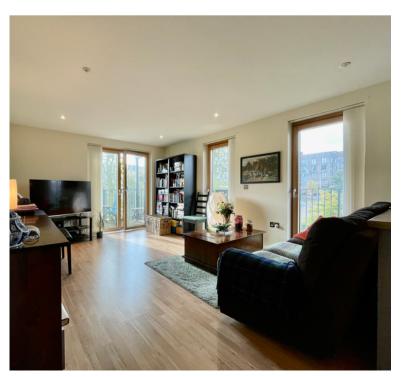

As you enter this apartment, you are greeted by an entrance hall, which leads to the open plan kitchen / sitting room / dining room, the master bedroom and en-suite shower room, the family bathroom and the second double bedroom. The property offers a beautiful wrap around balcony, which is accessible from the master bedroom and the sitting / dining room. Outside, the property offers one allocated underground parking space.

# KITCHEN / SITTING / DINING ROOM

22' 3" x 12' 6" (6.78m x 3.81m)