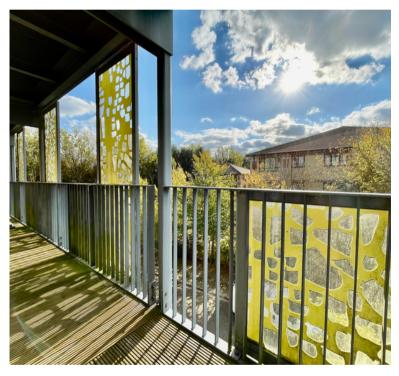

As you enter this apartment, you are greeted by an entrance hall, which leads to the open plan kitchen / sitting room / dining room, the master bedroom and en-suite shower room, the family bathroom and the second double bedroom. The property offers a beautiful wrap around balcony, which is accessible from the master bedroom and the sitting / dining room. Outside, the property offers one allocated underground parking space.

# WRAP AROUND BALCONY

29' 4" x 37' 8" (8.94m x 11.48m)