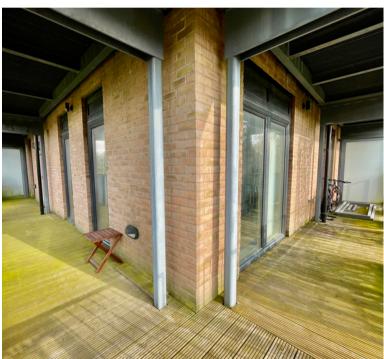

As you enter this apartment, you are greeted by an entrance hall, which leads to the open plan kitchen / sitting room / dining room, the master bedroom and en-suite shower room, the family bathroom and the second double bedroom. The property offers a beautiful wrap around balcony, which is accessible from the master bedroom and the sitting / dining room. Outside, the property offers one allocated underground parking space.

# WRAP AROUND BALCONY

29' 4" x 37' 8" (8.94m x 11.48m)