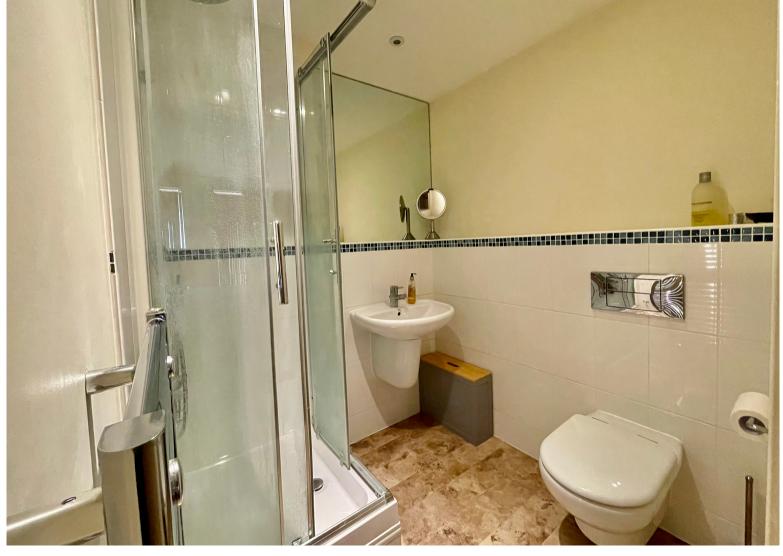

# **EN-SUITE TO BEDROOM ONE**

6' 3" x 6' 3" (1.91m x 1.91m)

# **FAMILY BATHROOM**

7' 9" x 5' 9" (2.36m x 1.75m)