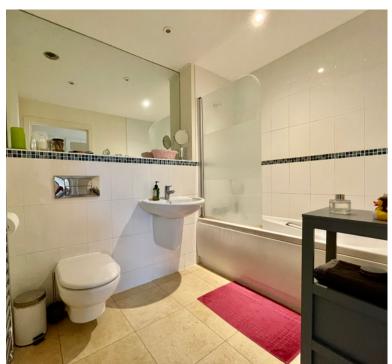

# **EN-SUITE TO BEDROOM ONE**

6' 3" x 6' 3" (1.91m x 1.91m)

# **FAMILY BATHROOM**

7' 9" x 5' 9" (2.36m x 1.75m)