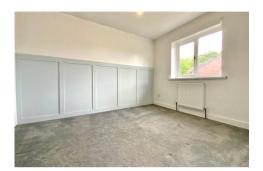

In brief the extended accommodation now comprises, to the ground floor: entrance hallway, w/c, living room, dining room & kitchen/breakfast room (conservatory). On the first floor: three bedrooms with refitted bathroom. Outside, to the front are a few steps up to the front door, to the side is a single driveway with gated side access. To the rear, is a good size garden with Indian sand stone patio area with a step up to the lawn area.