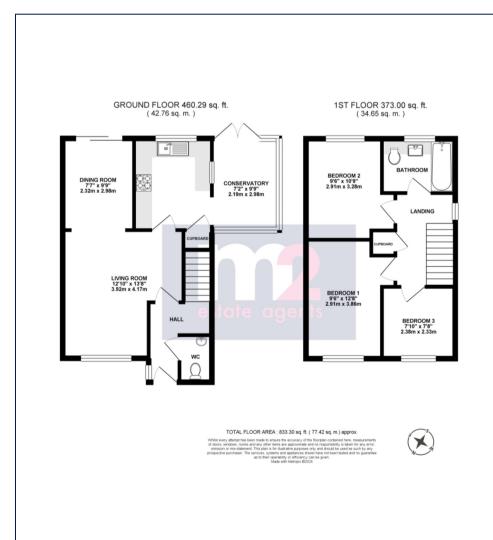

In brief the extended accommodation now comprises, to the ground floor: entrance hallway, w/c, living room, dining room & kitchen/breakfast room (conservatory). On the first floor: three bedrooms with refitted bathroom. Outside, to the front are a few steps up to the front door, to the side is a single driveway with gated side access. To the rear, is a good size garden with Indian sand stone patio area with a step up to the lawn area.