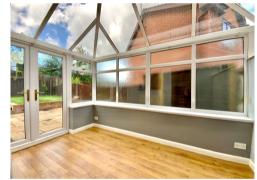

In brief the extended accommodation now comprises, to the ground floor: entrance hallway, w/c, living room, dining room & kitchen/breakfast room (conservatory). On the first floor: three bedrooms with refitted bathroom. Outside, to the front are a few steps up to the front door, to the side is a single driveway with gated side access. To the rear, is a good size garden with Indian sand stone patio area with a step up to the lawn area.

The property further benefits from having UPVC double glazing windows, a gas combi boiler and viewing comes highly recommended by the agents.

Services:

Council Tax Band:

All room sizes are approximate. Electrical installations, plumbing, central heating and drainage installations are noted on the basis of a visual inspection only. They have not been tested and no warranty of condition or fitness for purpose is implied in their inclusion. Potential purchasers are warned that they must make their own enquiries as to the condition of the appliances, installations or any element of the structure or fabric of the property.