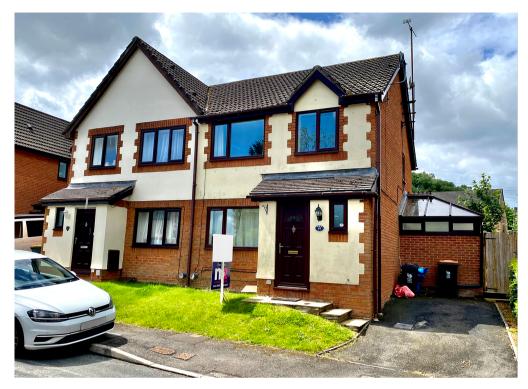

46 Blossom Close, Langstone, Newport.
NP18 2LT
£270,000

Tenure Freehold

- WELL PRESENTED SEMI DETACHED HOUSE
- 3 BEDROOMS
- LIVING / DINING ROOM
- KITCHEN/BREAKFAST ROOM/CONSERVATORY
- GROUND FLOOR W/C

- NO CHAIN
- GOOD SIZE REAR GARDEN
- HIGHLY SOUGHT AFTER LOCATION
- CLOSE TO JUNCTION 24 OF THE M4

\*EXTENDED, 3 BEDROOM, SEMI DETACHED FAMILY HOME IN SOUGHT AFTER LOCATION WITH KITCHEN/BREAKFAST ROOM, LIVING/DINING ROOM, DOUBLE DRIVEWAY, GARAGE & LARGE REAR GARDEN WITH THE EASIEST OF ACCESS TO JUNCTION 24 OF THE M4\*

Situated in the highly sought after Langstone area on the outskirts of Newport is this well presented, link detached family home. Located close to all local amenities, excellent schools, bus routes, shopping at Newport Retail Park and the world class leisure facilities at the Celtic Manor Resort whilst also having the easiest of access to junction 23 & 24 of the M4 making it perfect for commuting.

In brief the extended accommodation now comprises, to the ground floor: entrance hallway, w/c, living room, dining room & kitchen/breakfast room (conservatory). On the first floor: three bedrooms with refitted bathroom. Outside, to the front are a few steps up to the front door, to the side is a single driveway with gated side access. To the rear, is a good size garden with Indian sand stone patio area with a step up to the lawn area.