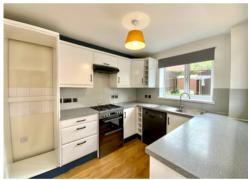

In brief the extended accommodation now comprises, to the ground floor: entrance hallway, w/c, living room, dining room & kitchen/breakfast room (conservatory). On the first floor: three bedrooms with refitted bathroom. Outside, to the front are a few steps up to the front door, to the side is a single driveway with gated side access. To the rear, is a good size garden with Indian sand stone patio area with a step up to the lawn area.