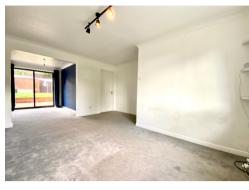

In brief the extended accommodation now comprises, to the ground floor: entrance hallway, w/c, living room, dining room & kitchen/breakfast room (conservatory). On the first floor: three bedrooms with refitted bathroom. Outside, to the front are a few steps up to the front door, to the side is a single driveway with gated side access. To the rear, is a good size garden with Indian sand stone patio area with a step up to the lawn area.