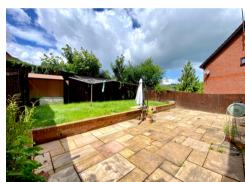

In brief the extended accommodation now comprises, to the ground floor: entrance hallway, w/c, living room, dining room & kitchen/breakfast room (conservatory). On the first floor: three bedrooms with refitted bathroom. Outside, to the front are a few steps up to the front door, to the side is a single driveway with gated side access. To the rear, is a good size garden with Indian sand stone patio area with a step up to the lawn area.