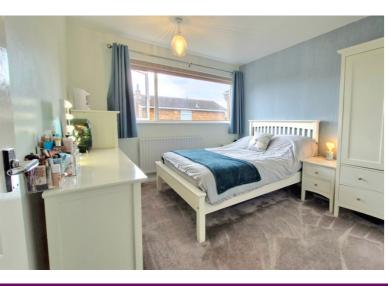

## **BEDROOM ONE**

12' 5" x 9' 11" (3.79m x 3.01m) (approx) Double glazed window to the front. Radiator and airing cupboard.

### **BEDROOM TWO**

10' 11" x 9' 11" (3.34m x 3.02m) (approx) Double glazed window to the rear and radiator.