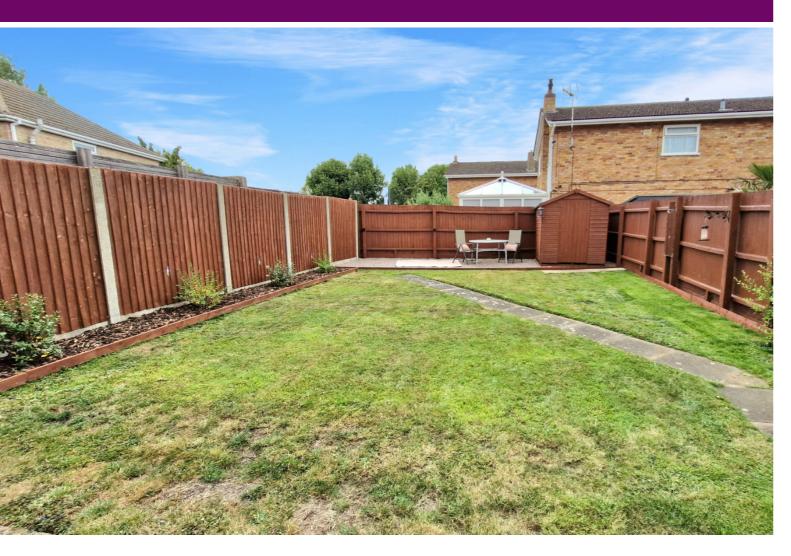

## **OUTSIDE**

To the rear, the garden is laid to lawn and enclosed by timber fencing. A path leads to a gravel area and shed.