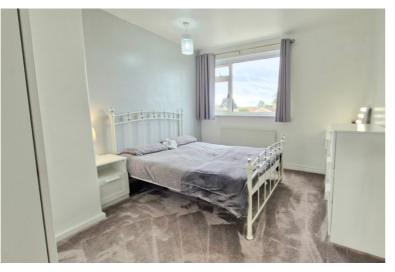

#### **BEDROOM THREE**

10' 9" x 8' 5" (3.27m x 2.57m) (approx) To the front, there is a gravel driveway Double glazed window to the front and and path leading to the front door. radiator.

#### **BEDROOM FOUR**

8' 5" x 6' 11" min(2.56m x 2.10m min) (approx) Double glazed window to the rear and radiator.