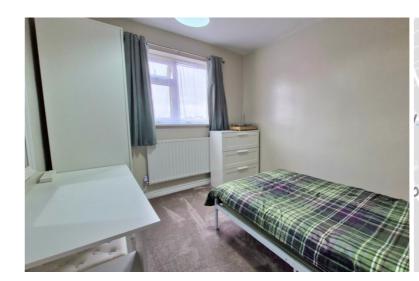

## **BEDROOM FIVE / STUDY**

10' 6" x 7' 0" (3.20m x 2.14m) (approx) UPVC double glazed window to the front and radiator.