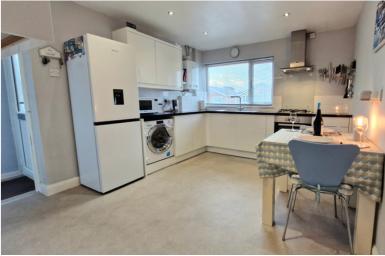

## KITCHEN / DINER

15' 9" max 12' 6" min x 10' 6" (4.79m max 3.81m min x 3.20m) (approx) Fitted with a range of eye level and base units with worktop over. Stainless steel sink and drainer with swan neck tap over, tiled splashback. Oven and gas hob with extractor fan over. Integrated dishwasher and washing machine. Pantry, radiator, wall mounted boiler, inset spotlights and window to the front.