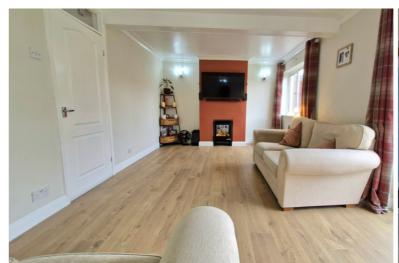

#### LIVING ROOM

18' 7" x 10' 11" (5.66m x 3.34m) (approx) Radiator, coving to ceiling. UPVC double glazed patio doors to the rear. Double glazed window to the rear.