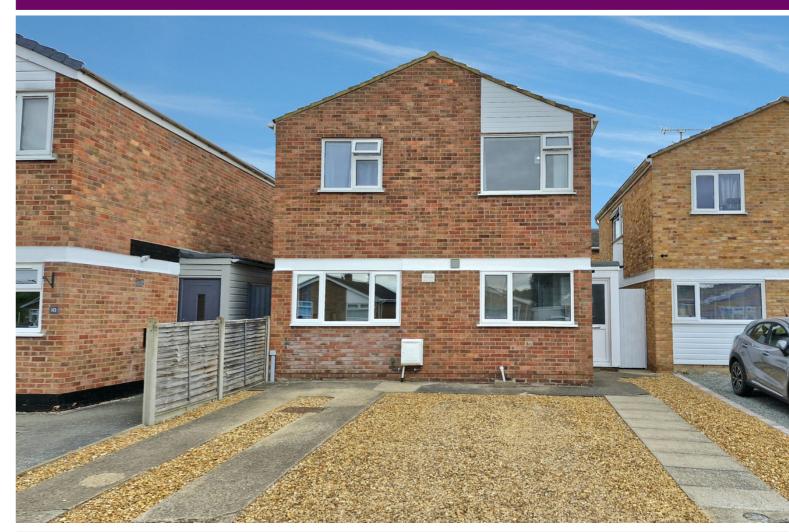

# 8 Manor Way, Deeping St James PE6 8PT

£325,000

\*\*\* DETACHED FAMILY HOME \*\*\* This versatile four/five bedroom detached family home is ideally located within easy reach of local amenities and schooling. The well presented accommodation includes an entrance porch, a spacious kitchen/diner, and a generous lounge/diner with sliding doors opening onto the rear garden. A versatile ground floor fifth bedroom or study benefits from its own en suite shower room, offering ideal guest or work-from-home space. Upstairs, there are four further bedrooms, a family bathroom, and a separate WC. Outside, the property features off road parking and an enclosed rear garden with patio and gravel areas. EPC Energy Rating Currently Unavailable / Council Tax Band C.