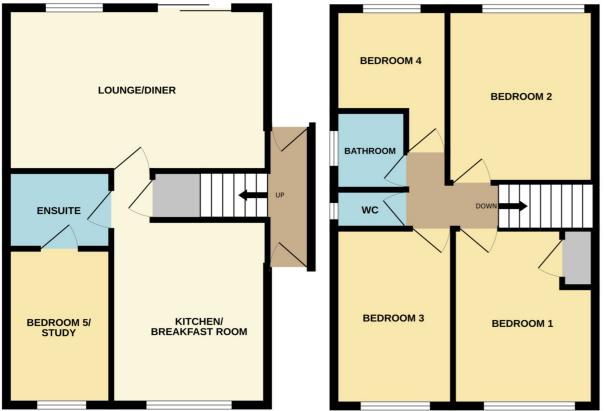

## **ENTRANCE HALL**

Radiator. **Stairs** first floor accommodation. UPVC double glazed door to the rear garden.

## KITCHEN / DINER

15' 9" max 12' 6" min x 10' 6" (4.79m max 3.81m min x 3.20m) (approx) Fitted with a range of eye level and base units with worktop over. Stainless steel sink and drainer with swan neck tap over, tiled splashback. Oven and gas hob with extractor fan over. Integrated dishwasher and washing machine. Pantry, radiator, wall mounted boiler, inset spotlights and window to the front.

## **BEDROOM FIVE / STUDY**

10' 6" x 7' 0" (3.20m x 2.14m) (approx) UPVC double glazed window to the front and radiator.

#### **EN-SUITE SHOWER ROOM**

Fitted with a three piece suite comprising shower cubicle, wash hand basin and WC. Chrome heated towel rail, extractor fan.

#### LIVING ROOM

18' 7" x 10' 11" (5.66m x 3.34m) (approx) Radiator, coving to ceiling. UPVC double glazed patio doors to the rear. Double glazed window to the rear.

## **LANDING**

Loft access.

## **BEDROOM ONE**

12' 5" x 9' 11" (3.79m x 3.01m) (approx) Double glazed window to the front. Radiator and airing cupboard.

### **BEDROOM TWO**

10' 11" x 9' 11" (3.34m x 3.02m) (approx) Double glazed window to the rear and radiator.

#### **BEDROOM THREE**

10' 9" x 8' 5" (3.27m x 2.57m) (approx) To the front, there is a gravel driveway Double glazed window to the front and and path leading to the front door. radiator.

#### **BEDROOM FOUR**

8' 5" x 6' 11" min(2.56m x 2.10m min) (approx) Double glazed window to the rear and radiator.

#### **BATHROOM**

Fitted with a two piece suite comprising bath with shower over and wash hand basin. Fully tiled, extractor fan, radiator and double glazed window to the side.

## WC

Fitted with a two piece suite comprising wash hand basin and WC. Double glazed window to the side.

## **AGENT NOTE:**

The floor plan is for illustrative purposes only. Fixtures and fittings do not represent the current state of the property. Not to scale and is meant as a guide only.