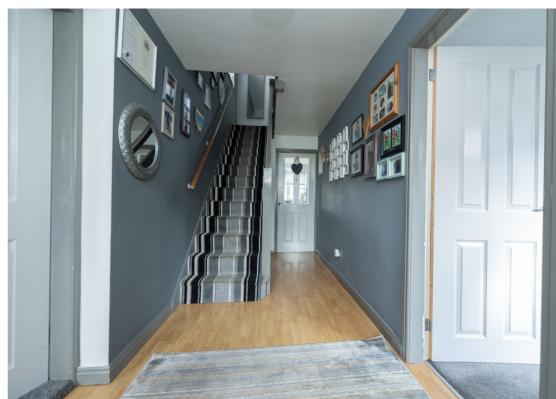

## HALL

5.13m x 1.77m (16' 10" x 5' 10") With doors to the lounge, dining/family room and breakfast kitchen, understairs storage space, ceiling

light point and radiator point.