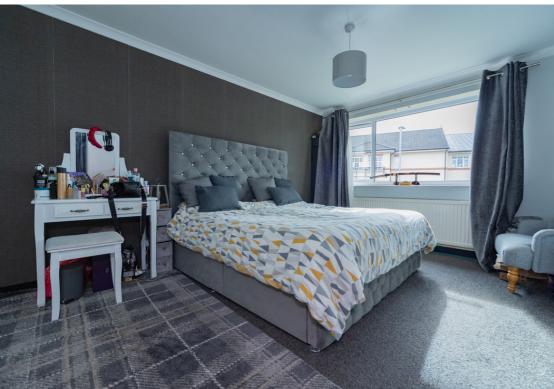

#### **MASTER BEDROOM**

4.46m x 3.51m (14' 8" x 11' 6") Plus fitted wardrobes which cover one entire wall with a mixture of storage and sliding doors. Coved ceiling with light point, radiator and Upvc window to the front elevation.