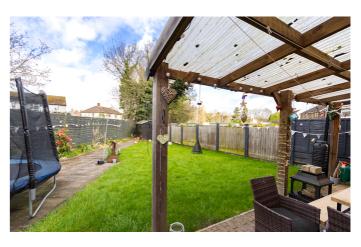

### **GARDENS & GARAGE**

With covered patio seating area to the immediate rear and further paving between the house and the detached garage, outside tap and substantial lawn with further paved area. The garage is a sectional unit with door and window to the side and up/over door to the front.