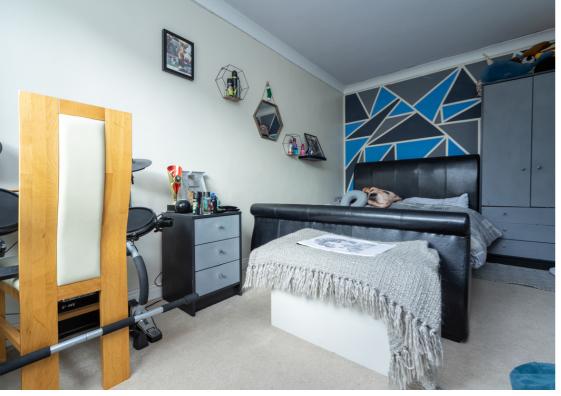

#### **BEDROOM TWO**

4.24m x 2.55m (13' 11" x 8' 4") A double room with Upvc window to the front elevation, coved ceiling with light point, central heating radiator.

### **BEDROOM THREE**

3.31m x 2.92m (10' 10" x 9' 7") A double room with Upvc window to the rear elevation, ceiling light point and central heating radiator.

#### **BEDROOM FOUR**

2.15m x 2.02m (7' 1" x 6' 8") A single room with Upvc window to the front elevation, central heating radiator and coved ceiling with light point.