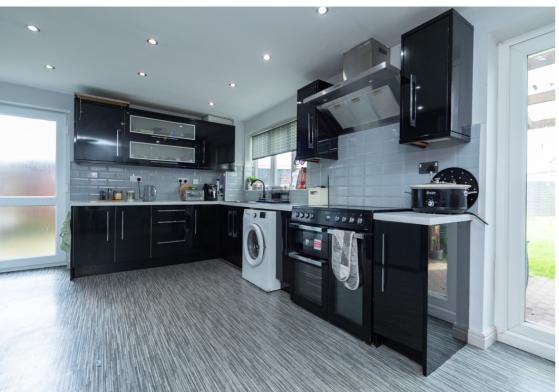

#### KITCHEN BREAKFAST ROOM

5.52m x 3.32m (18' 1" x 10' 11") A spacious room with a good range of fitted storage to base and eye level with contrasting work surfaces and space for range, washing machine and american style fridge freezer. The room has downlights throughout, Upvc door to side and Upvc window and French doors to the rear elevation.