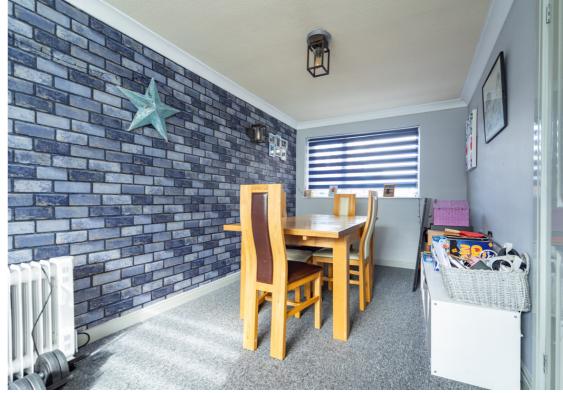

# **DINING/FAMILY ROOM**

5.17m x 2.56m (17' 0" x 8' 5") Dual aspect with Upvc windows to front and rear, radiator, coved ceiling with two light points.