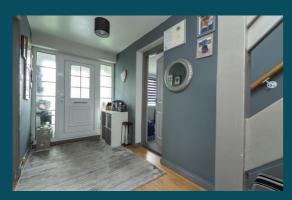

## **ENTRANCE PORCH**

1.77m x 0.64m (5' 10" x 2' 1") With

composite door and side screens to the front elevation and internal Upvc door with glazed side screens leading to:

## HALL

5.13m x 1.77m (16' 10" x 5' 10") With doors to the lounge, dining/family room and breakfast kitchen, understairs storage space, ceiling

light point and radiator point.