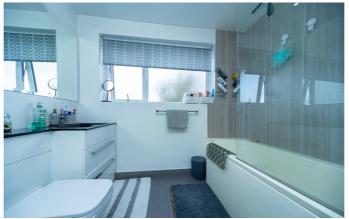

# **BATHROOM**

2.57m x 2.09m (8' 5" x 6' 10") With suite comprising bath with shower and glazed screen with full height tiling, vanity unit with WC, washbasin and storage, towel rail,

ceiling down-lights and Obscure Upvc window to the rear elevation.