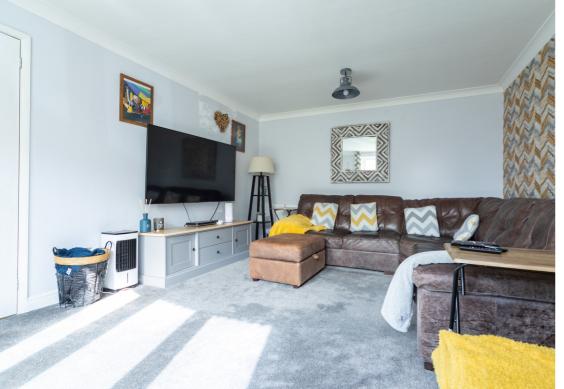

### LOUNGE

5.13m x 3.64m (16' 10" x 11' 11") With Upvc bow window to the front elevation, central heating radiator and coved ceiling with two light points.