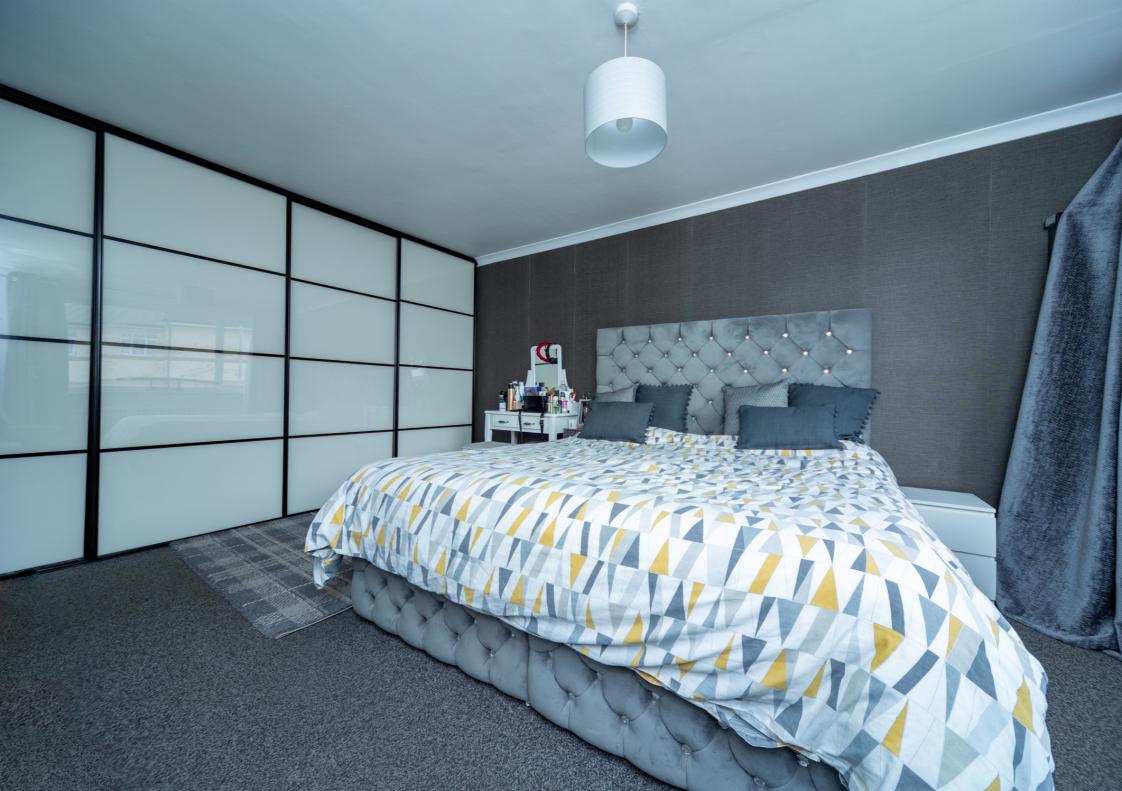

#### **MASTER BEDROOM**

4.46m x 3.51m (14' 8" x 11' 6") Plus fitted wardrobes which cover one entire wall with a mixture of storage and sliding doors. Coved ceiling with light point, radiator and Upvc window to the front elevation.