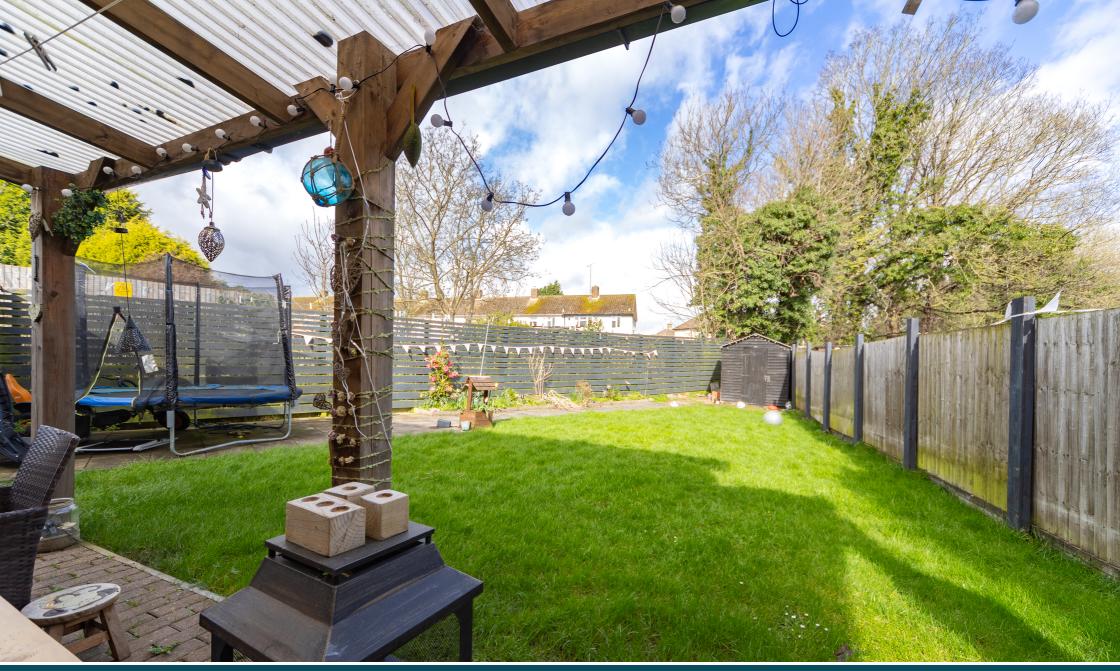

### **GARDENS & GARAGE**

With covered patio seating area to the immediate rear and further paving between the house and the detached garage, outside tap and substantial lawn with further paved area. The garage is a sectional unit with door and window to the side and up/over door to the front.