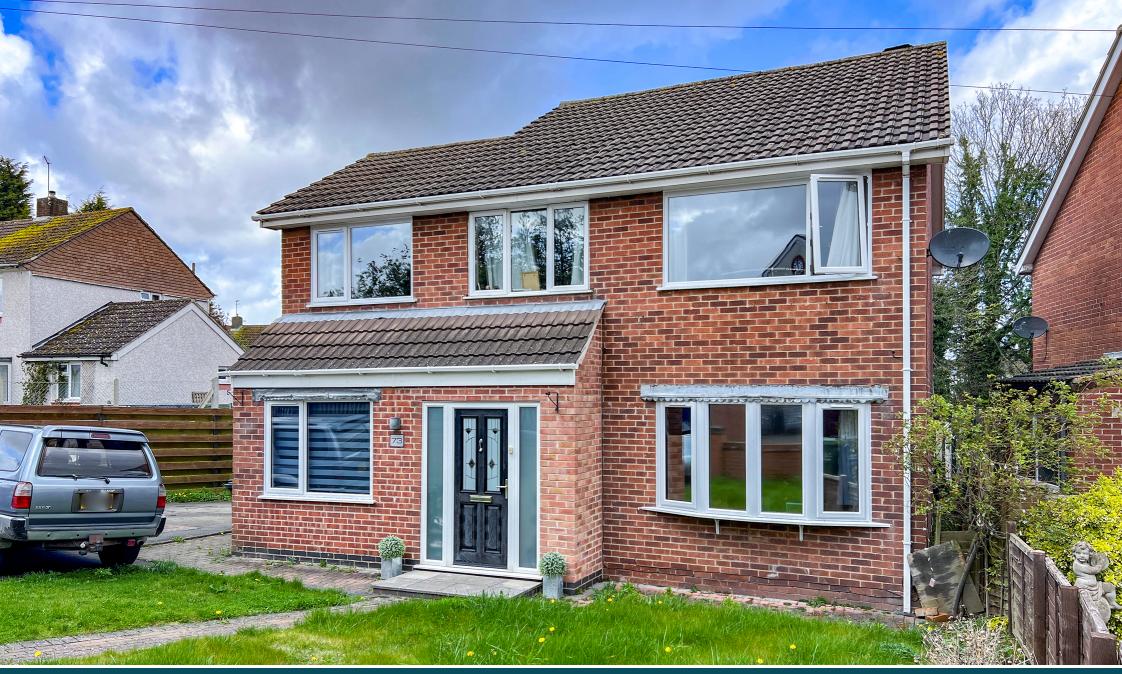

£314,950 Freehold

A spacious, extended detached family home with large rooms and fantastic outside space including a generously proportioned garden at the rear and multi-car driveway. The accommodation is well presented, central heated and Upvc double glazed and includes a good sized hall, lounge, dining/family room, breakfast kitchen and four bedrooms (three doubles) plus family bathroom to the first floor. The property enjoys a non estate location in this sought after edge of Charnwood Forest location close to amenities, schools and travel links.

## FRONTAGE AND DRIVEWAY

The property's frontage is lawned with a central pathway leading to

the front door and wrought iron access gate with walling to the front boundary. To the left of the wide plot a driveway provides off road parking for up to four/five cars leading to the detached single garage.