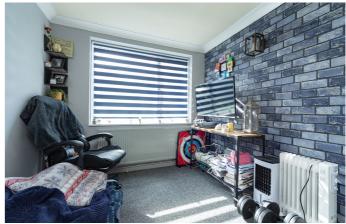

#### **BEDROOM TWO**

4.24m x 2.55m (13' 11" x 8' 4") A double room with Upvc window to the front elevation, coved ceiling with light point, central heating radiator.

### **BEDROOM THREE**

3.31m x 2.92m (10' 10" x 9' 7") A double room with Upvc window to the rear elevation, ceiling light point and central heating radiator.

#### **BEDROOM FOUR**

2.15m x 2.02m (7' 1" x 6' 8") A single room with Upvc window to the front elevation, central heating radiator and coved ceiling with light point.