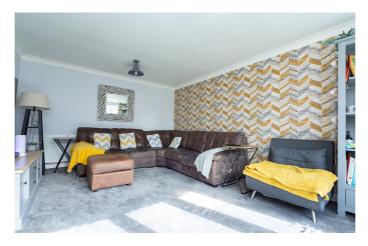

# **DINING/FAMILY ROOM**

5.17m x 2.56m (17' 0" x 8' 5") Dual aspect with Upvc windows to front and rear, radiator, coved ceiling with two light points.

### LOUNGE

5.13m x 3.64m (16' 10" x 11' 11") With Upvc bow window to the front elevation, central heating radiator and coved ceiling with two light points.