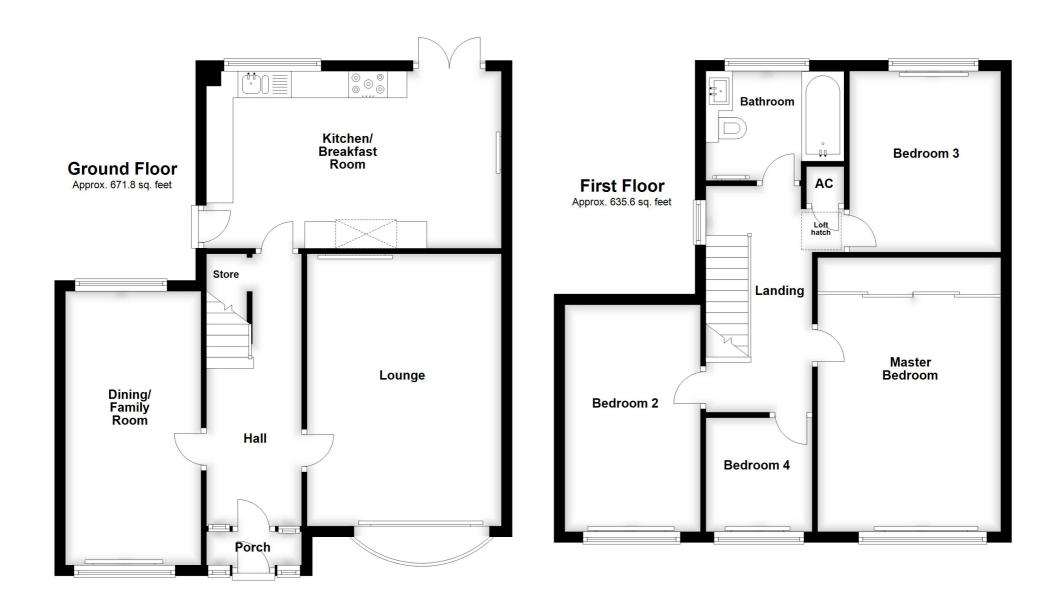

## HALL

5.13m x 1.77m (16' 10" x 5' 10") With doors to the lounge, dining/family room and breakfast kitchen, understairs storage space, ceiling

light point and radiator point.

# **DINING/FAMILY ROOM**

5.17m x 2.56m (17' 0" x 8' 5") Dual aspect with Upvc windows to front and rear, radiator, coved ceiling with two light points.

### LOUNGE

5.13m x 3.64m (16' 10" x 11' 11") With Upvc bow window to the front elevation, central heating radiator and coved ceiling with two light points.

#### KITCHEN BREAKFAST ROOM

5.52m x 3.32m (18' 1" x 10' 11") A spacious room with a good range of fitted storage to base and eye level with contrasting work surfaces and space for range, washing machine and american style fridge freezer. The room has downlights throughout, Upvc door to side and Upvc window and French doors to the rear elevation.

## FIRST FLOOR LANDING

4.26m x 2.00m (14' 0" x 6' 7") Ave. With loft hatch, ceiling light point,

built in airing cupboard and Upvc window to the side elevation.

#### **MASTER BEDROOM**

4.46m x 3.51m (14' 8" x 11' 6") Plus fitted wardrobes which cover one entire wall with a mixture of storage and sliding doors. Coved ceiling with light point, radiator and Upvc window to the front elevation.

#### **BEDROOM TWO**

4.24m x 2.55m (13' 11" x 8' 4") A double room with Upvc window to the front elevation, coved ceiling with light point, central heating radiator.

### **BEDROOM THREE**

3.31m x 2.92m (10' 10" x 9' 7") A double room with Upvc window to the rear elevation, ceiling light point and central heating radiator.

#### **BEDROOM FOUR**

2.15m x 2.02m (7' 1" x 6' 8") A single room with Upvc window to the front elevation, central heating radiator and coved ceiling with light point.

# **BATHROOM**

2.57m x 2.09m (8' 5" x 6' 10") With suite comprising bath with shower and glazed screen with full height tiling, vanity unit with WC, washbasin and storage, towel rail,

ceiling down-lights and Obscure Upvc window to the rear elevation.