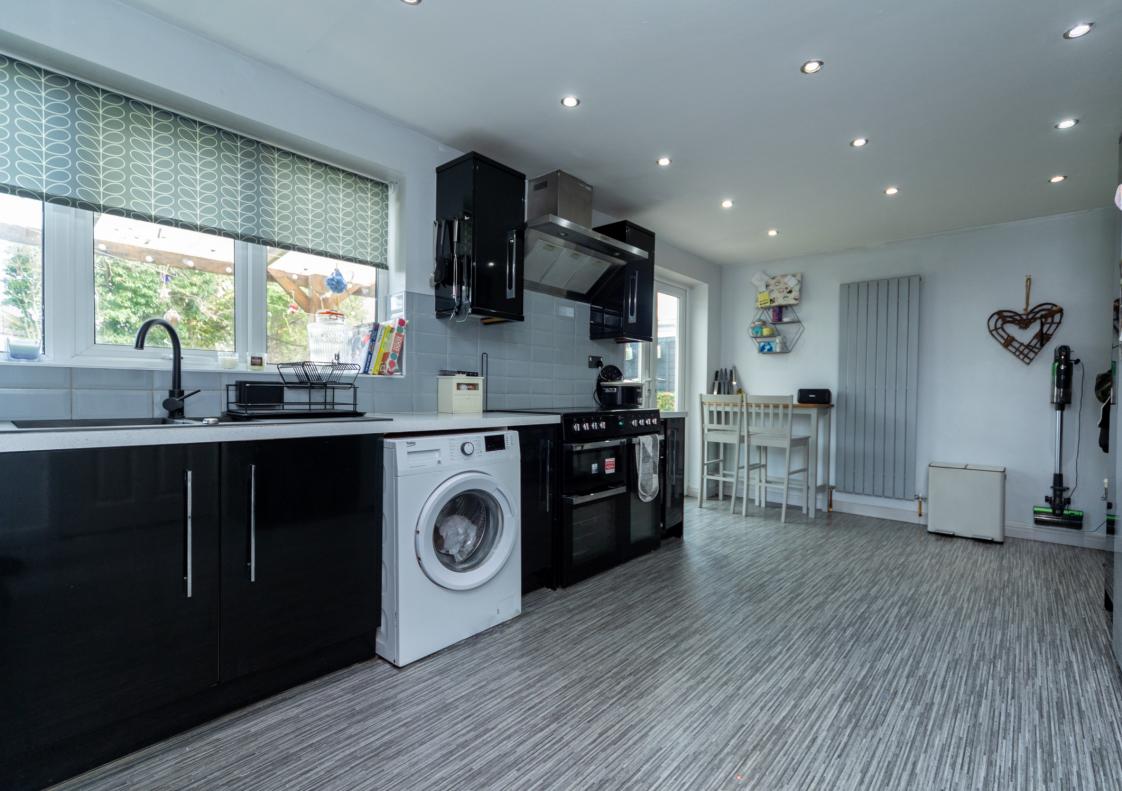

#### KITCHEN BREAKFAST ROOM

5.52m x 3.32m (18' 1" x 10' 11") A spacious room with a good range of fitted storage to base and eye level with contrasting work surfaces and space for range, washing machine and american style fridge freezer. The room has downlights throughout, Upvc door to side and Upvc window and French doors to the rear elevation.