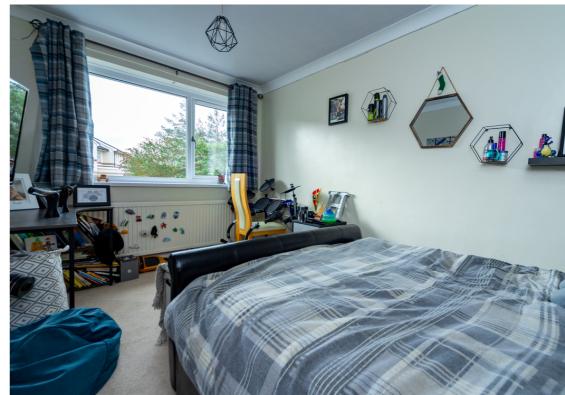

#### **BEDROOM TWO**

4.24m x 2.55m (13' 11" x 8' 4") A double room with Upvc window to the front elevation, coved ceiling with light point, central heating radiator.

### **BEDROOM THREE**

3.31m x 2.92m (10' 10" x 9' 7") A double room with Upvc window to the rear elevation, ceiling light point and central heating radiator.