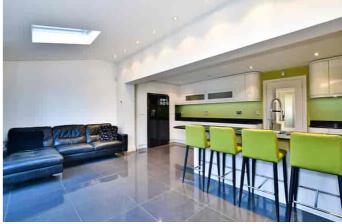

## HILTON KING & LOCKE

SPECIALISTS IN PROPERTY

This property absolutely must be seen internally! With accommodation of nearly 1200 sq ft, this beautifully presented extended family home has many benefits alongside its main feature - the stunning 18'9 x 17'8 kitchen/family room. This area is the hub of the home with its breakfast bar, stunning array of white gloss kitchen units with granite worktops and living area which looks out to the garden via bi folding doors and has underfloor heating. Also within this room are Velux windows - so the room offers plenty of natural light, plus integrated dishwasher and washing machine. The hallway, living room and dining room all have Engineered Oak Flooring and completing the ground floor is a cloakroom plus a handy entrance porch. Upstairs are three bedrooms, all of which have fitted double wardrobes.