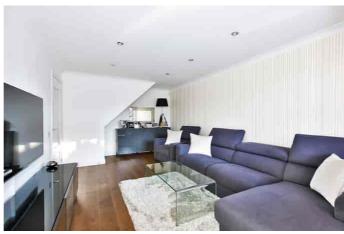

## HILTON KING & LOCKE

SPECIALISTS IN PROPERTY

This property absolutely must be seen internally! With accommodation of nearly 1200 sq ft, this beautifully presented extended family home has many benefits alongside its main feature - the stunning 18'9 x 17'8 kitchen/family room. This area is the hub of the home with its breakfast bar, stunning array of white gloss kitchen units with granite worktops and living area which looks out to the garden via bi folding doors and has underfloor heating. Also within this room are Velux windows - so the room offers plenty of natural light, plus integrated dishwasher and washing machine. The hallway, living room and dining room all have Engineered Oak Flooring and completing the ground floor is a cloakroom plus a handy entrance porch. Upstairs are three bedrooms, all of which have fitted double wardrobes.