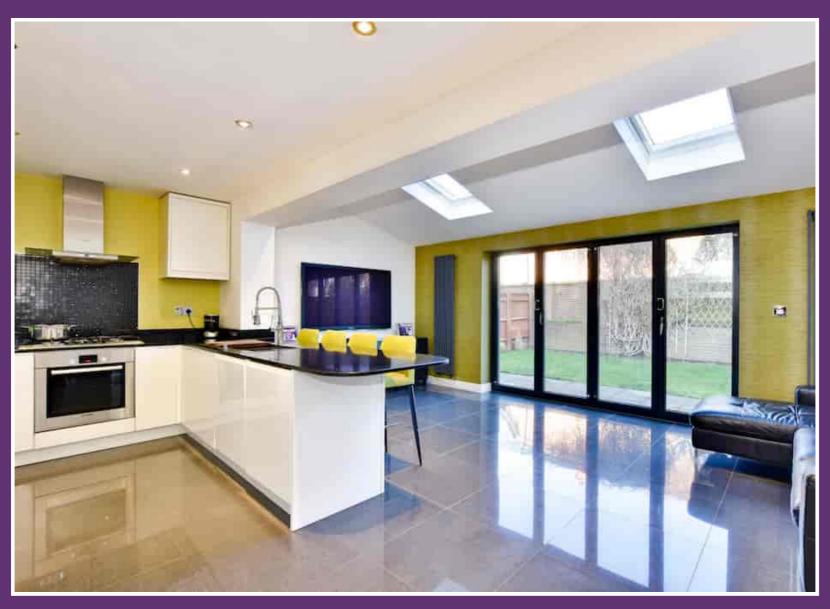

## HILTON KING & LOCKE

SPECIALISTS IN PROPERTY

This property absolutely must be seen internally! With accommodation of nearly 1200 sq ft, this beautifully presented extended family home has many benefits alongside its main feature - the stunning 18'9 x 17'8 kitchen/family room. This area is the hub of the home with its breakfast bar, stunning array of white gloss kitchen units with granite worktops and living area which looks out to the garden via bi folding doors and has underfloor heating. Also within this room are Velux windows - so the room offers plenty of natural light, plus integrated dishwasher and washing machine. The hallway, living room and dining room all have Engineered Oak Flooring and completing the ground floor is a cloakroom plus a handy entrance porch. Upstairs are three bedrooms, all of which have fitted double wardrobes.