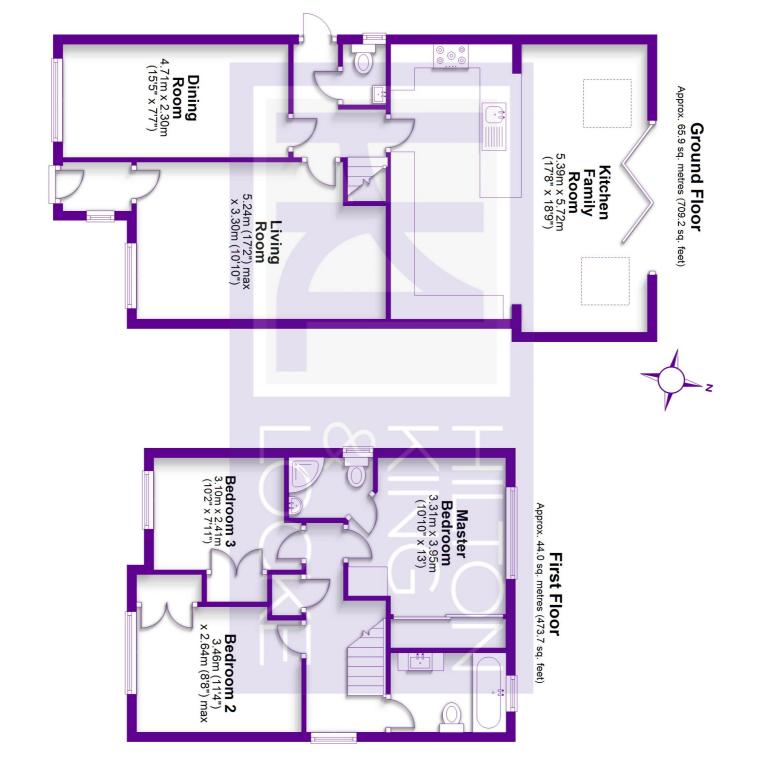

## HILTON KING & LOCKE

SPECIALISTS IN PROPERTY

This property absolutely must be seen internally! With accommodation of nearly 1200 sq ft, this beautifully presented extended family home has many benefits alongside its main feature - the stunning 18'9 x 17'8 kitchen/family room. This area is the hub of the home with its breakfast bar, stunning array of white gloss kitchen units with granite worktops and living area which looks out to the garden via bi folding doors and has underfloor heating. Also within this room are Velux windows - so the room offers plenty of natural light, plus integrated dishwasher and washing machine. The hallway, living room and dining room all have Engineered Oak Flooring and completing the ground floor is a cloakroom plus a handy entrance porch. Upstairs are three bedrooms, all of which have fitted double wardrobes.

There is an ensuite to the master bedroom plus a stylish family bathroom that offers a contemporary style suite including a panel bath plus a shower and screen. Outside, the front driveway is paved and offers ample offstreet parking, and at the rear is a low maintenance garden that has a patio and lawn. Langley Station is just over a mile away and the excellent local schools include Langley Grammar, Upton Court Grammar, St Bernard Grammar and Langley Academy. The M4, M25 and Heathrow are also easily accessible.