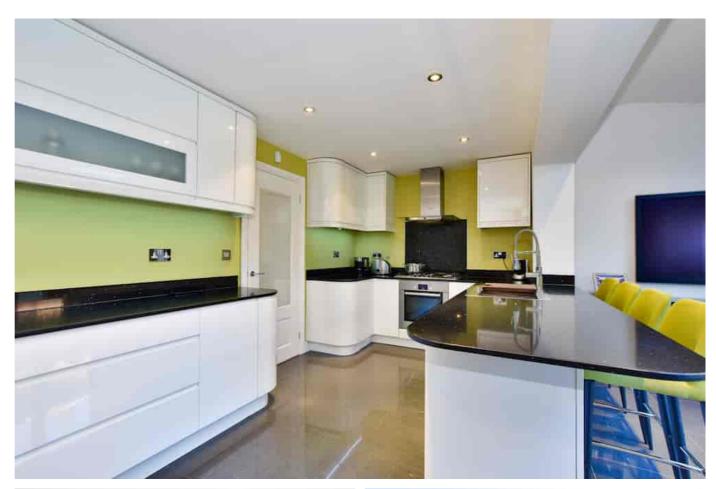

## HILTON KING & LOCKE

SPECIALISTS IN PROPERTY

This property absolutely must be seen internally! With accommodation of nearly 1200 sq ft, this beautifully presented extended family home has many benefits alongside its main feature - the stunning 18'9 x 17'8 kitchen/family room. This area is the hub of the home with its breakfast bar, stunning array of white gloss kitchen units with granite worktops and living area which looks out to the garden via bi folding doors and has underfloor heating. Also within this room are Velux windows - so the room offers plenty of natural light, plus integrated dishwasher and washing machine. The hallway, living room and dining room all have Engineered Oak Flooring and completing the ground floor is a cloakroom plus a handy entrance porch. Upstairs are three bedrooms, all of which have fitted double wardrobes.