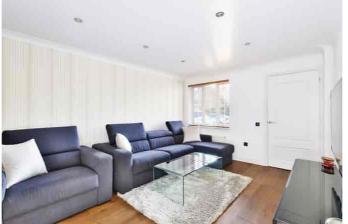

## HILTON KING & LOCKE

SPECIALISTS IN PROPERTY

This property absolutely must be seen internally! With accommodation of nearly 1200 sq ft, this beautifully presented extended family home has many benefits alongside its main feature - the stunning 18'9 x 17'8 kitchen/family room. This area is the hub of the home with its breakfast bar, stunning array of white gloss kitchen units with granite worktops and living area which looks out to the garden via bi folding doors and has underfloor heating. Also within this room are Velux windows - so the room offers plenty of natural light, plus integrated dishwasher and washing machine. The hallway, living room and dining room all have Engineered Oak Flooring and completing the ground floor is a cloakroom plus a handy entrance porch. Upstairs are three bedrooms, all of which have fitted double wardrobes.