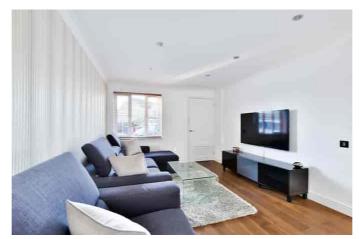

## HILTON KING & LOCKE

SPECIALISTS IN PROPERTY

This property absolutely must be seen internally! With accommodation of nearly 1200 sq ft, this beautifully presented extended family home has many benefits alongside its main feature - the stunning 18'9 x 17'8 kitchen/family room. This area is the hub of the home with its breakfast bar, stunning array of white gloss kitchen units with granite worktops and living area which looks out to the garden via bi folding doors and has underfloor heating. Also within this room are Velux windows - so the room offers plenty of natural light, plus integrated dishwasher and washing machine. The hallway, living room and dining room all have Engineered Oak Flooring and completing the ground floor is a cloakroom plus a handy entrance porch. Upstairs are three bedrooms, all of which have fitted double wardrobes.