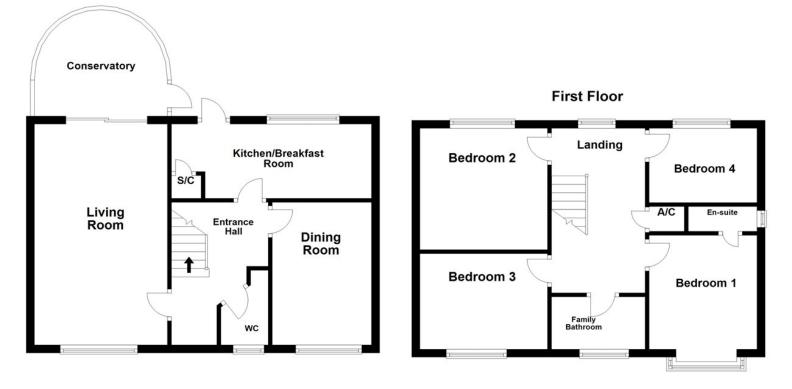

#### **GROUND FLOOR**

#### **Entrance Hall**

Doors leading to:

Lounge

Kitchen

Conservatory

**Dining Room** 

#### **Downstairs Cloakroom**

Fitted to comprise two piece suite

#### **FIRST FLOOR**

#### Landing

Doors leading to:

#### **Bedroom One**

#### **En Suite**

Fitted to comprise three piece suite

**Bedroom Two** 

**Bedroom Three** 

**Bedroom Four** 

#### **Family Bathroom**

Fitted to comprise three piece suite

#### **Ground Floor**

Floor plans are for layout purposes only Plan produced using PlanUp.