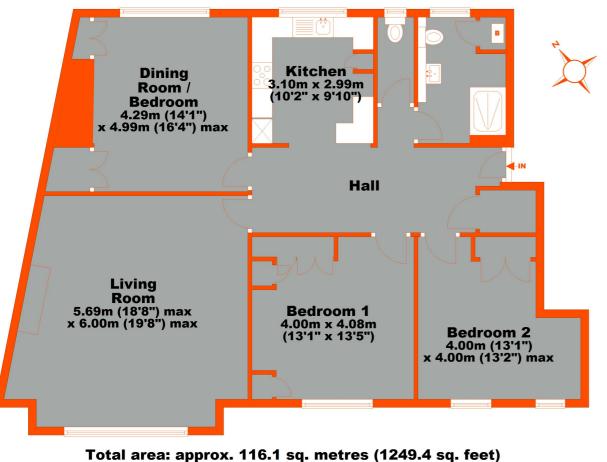

F

G

Current Pot

EU Directive 2002/91/EC

Shirley Office 285-287 Wickham Road, Croydon, CRO 8TJ 020 8777 2121 shirley@proctors.london

**First Floor** Approx. 116.1 sq. metres (1249.4 sq. feet)

## This plan is for general layout guidance and may not be to scale.

Plan produced using PlanUp.

Referral Fees: The businesses trading as Proctors recommend London and Country Mortgages (L&C) for fee free mortgage advice and may also recommend firms of Solicitors and Chartered Surveyors. It is your decision whether you choose to deal with them and, in making that decision, you should know that we receive referral fees from these companies. For Lettings we employ a Referencing Company and can receive rebates against their charges if tenants or landlords take out various products. For further details please visit our website - www.proctors.london