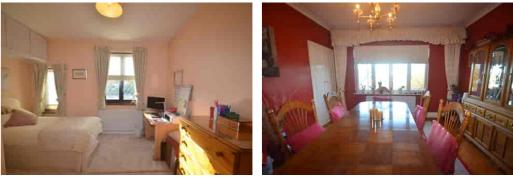

Lounge

coved ceiling.

Bedroom 1

fitted carpet. Bedroom 2

radiator, fitted carpet.

high coved ceiling.

Dining Room/Bedroom 3

### Kitchen

Double glazed window to rear, extensive fitted kitchen with matching worktops, polished pine wall/base units incorporating drawers and glazed glass cabinets, larder and carousel cupboards, fitted gas hob and extractor hood, double oven, fitted fridge freezer and dishwasher.