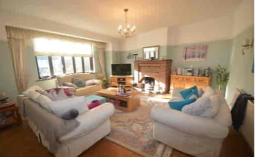

# 165a Shirley Road, Shirley, Croydon, Surrey CR0 8SS

A much larger than average 3 bedroom 1st floor apartment, with a personal terrace at the rear. The spacious accommodation boasts an enormous lounge with feature brick fireplace and polished parquet flooring, 2 bedrooms with recently fitted carpets, large dining room/bedroom, fitted kitchen, modern shower room, cloakroom, all set off a spacious personal reception hall. Leaded light double glazed windows, central heating, personal terrace, residents parking from 7pm to 7am and all day Sunday. Internal viewing highly recommended in order to fully appreciate the size and character of this spacious home.

gas real flame log fire with feature nature brick

polished stripped wood, doors to:

**GROUND FLOOR** 

**Communal Entrance** 

**FIRST FLOOR** 

Communal Landing

Personal Entrance Hall

Stairs to:

Lounge

coved ceiling.

Bedroom 1

fitted carpet. Bedroom 2

radiator, fitted carpet.

high coved ceiling.

Dining Room/Bedroom 3