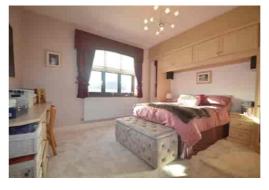

Double glazed leaded light windows to front,

extensive fitted wardrobes, bedside cabinets,

dressing table and display shelving, radiator,

fireplace surround and mantel, polished parquet flooring, radiator, picture rail, high

Lounge

coved ceiling.

Bedroom 1

fitted carpet. Bedroom 2

radiator, fitted carpet.

high coved ceiling.

Dining Room/Bedroom 3