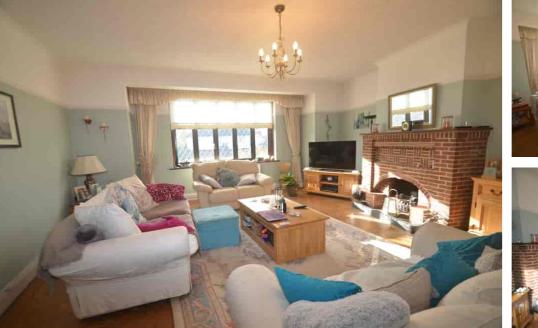

# 165a Shirley Road, Shirley, Croydon, Surrey CR0 8SS

A much larger than average 3 bedroom 1st floor apartment, with a personal terrace at the rear. The spacious accommodation boasts an enormous lounge with feature brick fireplace and polished parquet flooring, 2 bedrooms with recently fitted carpets, large dining room/bedroom, fitted kitchen, modern shower room, cloakroom, all set off a spacious personal reception hall. Leaded light double glazed windows, central heating, personal terrace, residents parking from 7pm to 7am and all day Sunday. Internal viewing highly recommended in order to fully appreciate the size and character of this spacious home.

Lounge

coved ceiling.

Bedroom 1

fitted carpet. Bedroom 2

radiator, fitted carpet.

high coved ceiling.

Dining Room/Bedroom 3