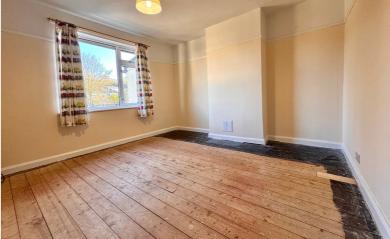

## Bedroom One

12' 6" x 12' 3" (3.81m x 3.73m) Window to the front aspect.

#### Bedroom Two

12' 6" x 12' 5" (3.81m x 3.78m) Window to the rear aspect.

# Bedroom Three

10' 2" x 6' 6" (3.10m x 1.98m) Window to the front aspect.