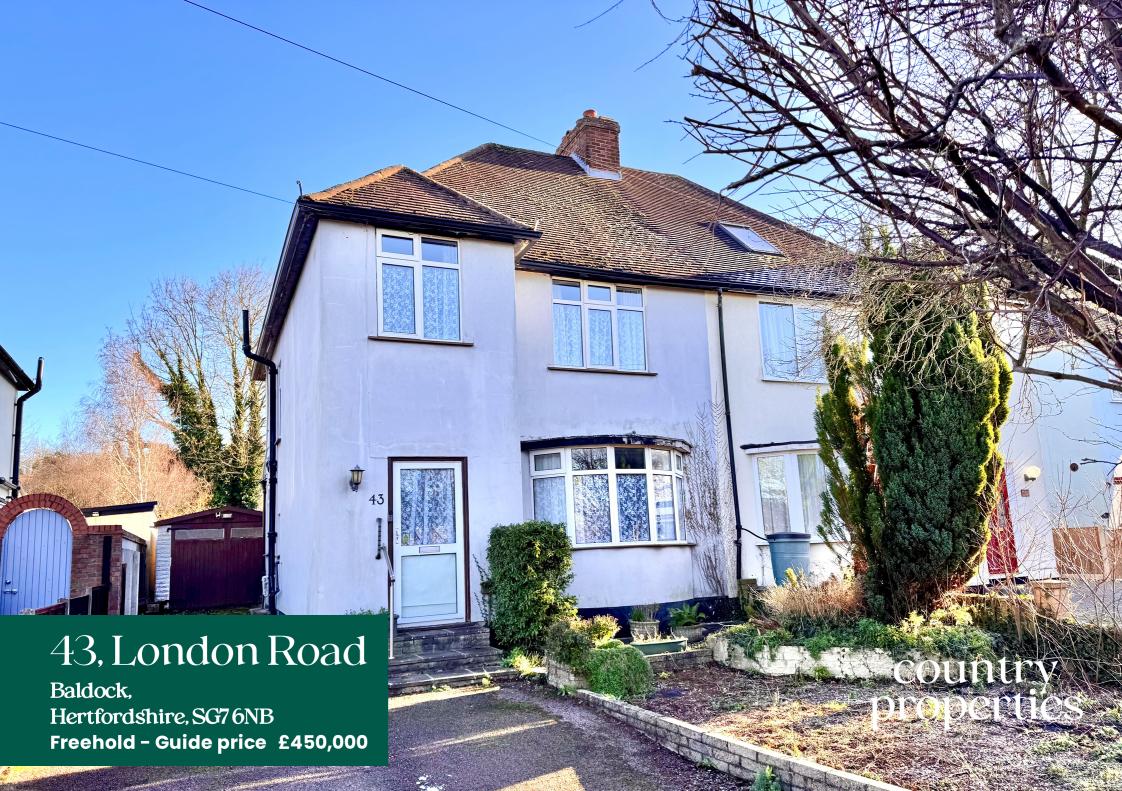

A light, spacious & extended 3 bedroom semi-detached, bay fronted family home in need of internal modernisation throughout. Country Properties are delighted to present to the market this excellent refurbishment opportunity for owner occupiers or investment buyers alike! Located on London Road, Baldock and within walking distance to all town centre amenities, on the ground floor this wonderful home offers 2 large reception rooms, kitchen and a cloakroom. On the first floor are 3 spacious bedrooms and the family bathroom. Externally the home offers driveway parking for multiple vehicles leading to the detached tandem length garage to the side/rear and an approx 80ft rear garden. In need of cosmetic refurbishment throughout and offering scope for further extension STTP, this is an opportunity to create something special!

- 1930's Bay fronted Semi-Detached home
- 3 Good size bedrooms
- Extended to rear
- Large rear garden
- Driveway for multiple vehicles
- Modernisation required throughout
- Council Tax band C
- EPC rating TBC