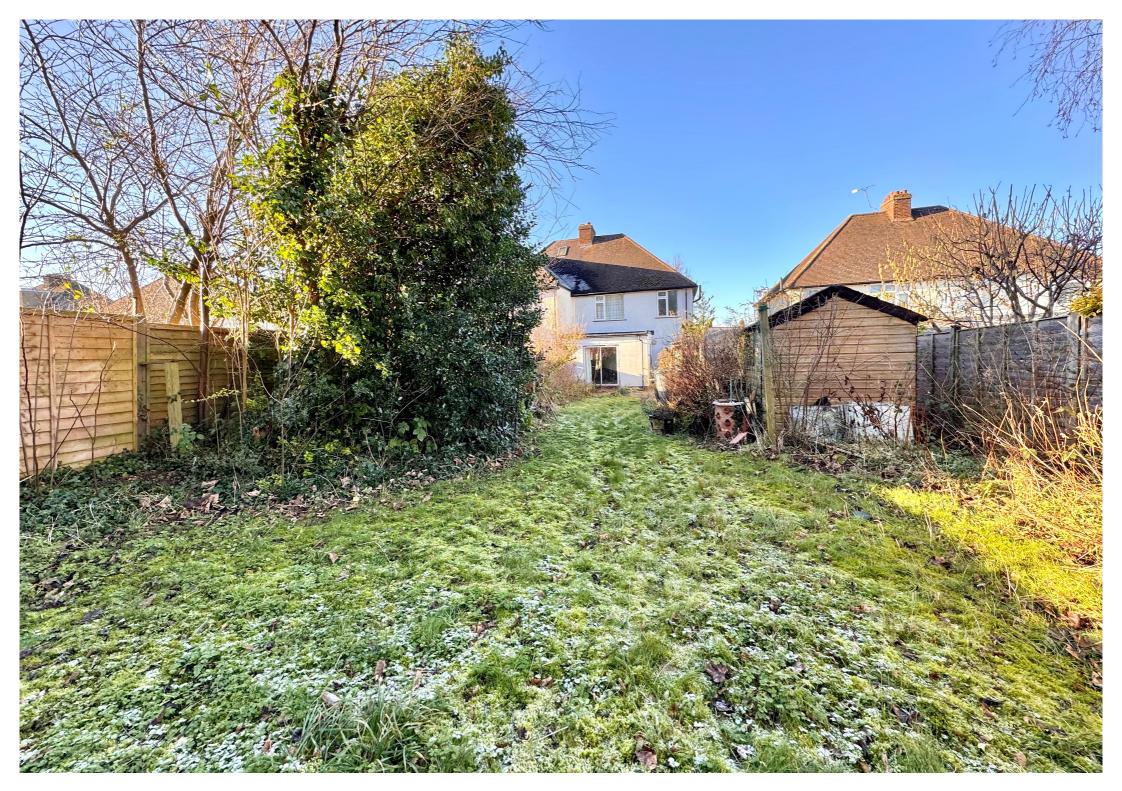

#### Rear

Patio leading to South Easterly facing Rear Garden laid to lawn measuring approx. 80ft with established beds and borders, green house.

#### Front

Front garden laid to raised beds and driveway providing parking for 3-4 cars leading to tandem garage at side. Gated access to rear at side.

All measurements are approximate and quoted in metric with imperial equivalents and for general guidance only and whilst every attempt has been made to ensure accuracy, they must not be relied on. The fixtures, fittings and appliances referred to have not been tested and therefore no guarantee can be given and that they are in working order. Internal photographs are reproduced for general information and it must not be inferred that any item shown is included with the property. For a free valuation, contact the numbers listed on the brochure.