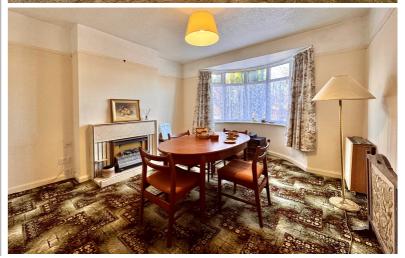

# **Dining Room**

14' 7" into bay x 14' 4" (4.45m x 4.37m)
Bay window to the front aspect, wall mounted electric heater, Fireplace with tiled surround and hearth.