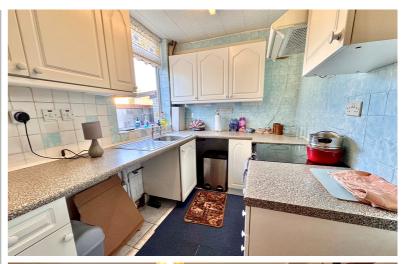

#### Kitchen

9'1" x 6' 6" (2.77m x 1.98m)

Window to the side aspect, range of wall mounted and base level units with work surface over and inset sink with drainer, space for washing machine, fridge/freezer, cooker, slim line dishwasher.