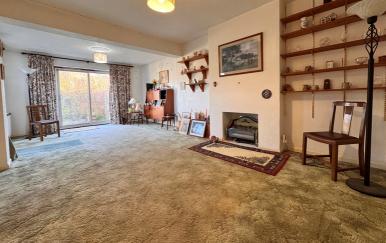

## Lounge

22' 1" x 12' 9" (6.73m x 3.89m)

Wall mounted electric heater, sliding door to rear garden, side door to garden.