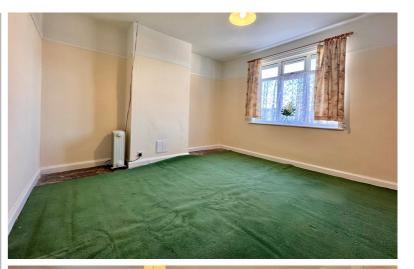

# **Dining Room**

14' 7" into bay x 14' 4" (4.45m x 4.37m)
Bay window to the front aspect, wall mounted electric heater, Fireplace with tiled surround and hearth.

## Lounge

22' 1" x 12' 9" (6.73m x 3.89m)

Wall mounted electric heater, sliding door to rear garden, side door to garden.