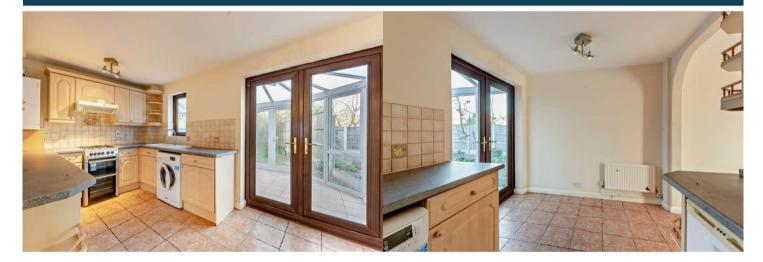

The council tax band is B.

The interior of this property comprises a spacious living room and fitted kitchen on the ground floor. The first floor consists of 2 bedrooms and the family bathroom. The exterior boasts a private rear garden, perfect for enjoying the summer months.