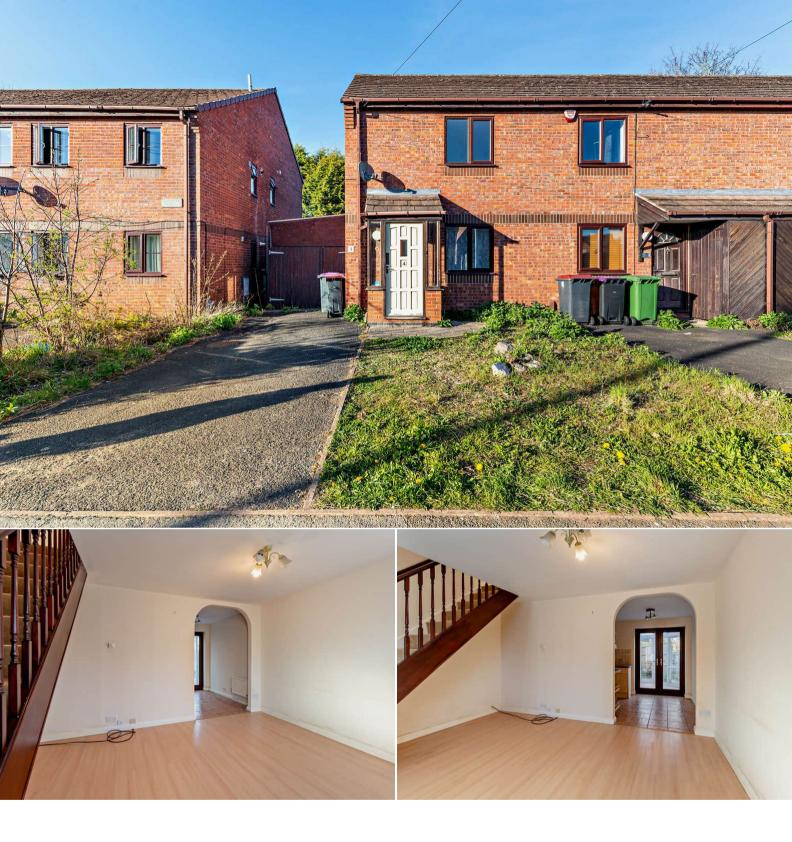

## Regent Street Telford

Bettermove are proud to present this 2 bedroom terraced house in Telford available with no forward chain.

The property benefits from double glazing, gas central heating throughout and has off street parking available.

The council tax band is B.

The interior of this property comprises a spacious living room and fitted kitchen on the ground floor. The first floor consists of 2 bedrooms and the family bathroom. The exterior boasts a private rear garden, perfect for enjoying the summer months.