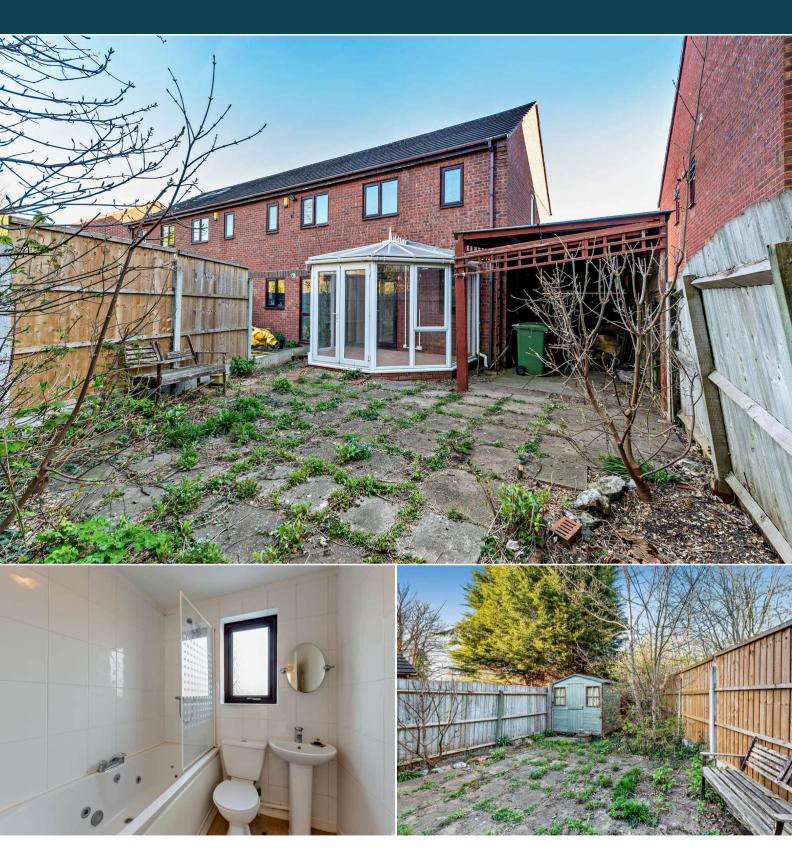

The council tax band is B.

The interior of this property comprises a spacious living room and fitted kitchen on the ground floor. The first floor consists of 2 bedrooms and the family bathroom. The exterior boasts a private rear garden, perfect for enjoying the summer months.