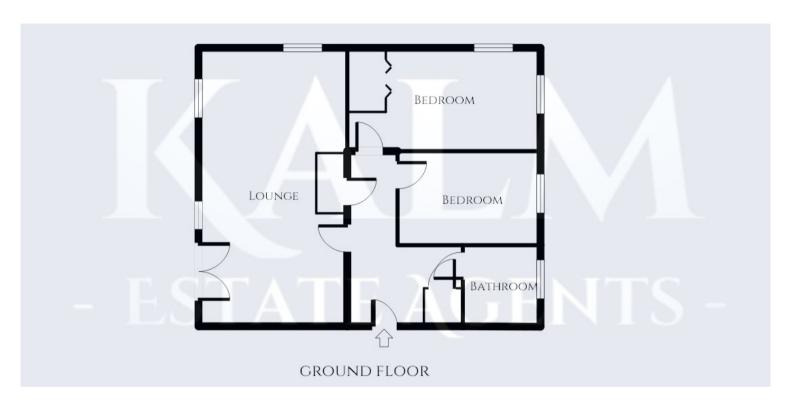

# **GROUND FLOOR**

### **ENTRANCE HALLWAY**

Doors to lounge, bedrooms and bathroom. Two storage cupboards; one with a heater and one with space and plumbing for washing machine.

# OPEN PLAN LIVING AREA/ KITCHEN/DINER

3.83m x 7.52m (12' 7" x 24' 8")

A fantastic length room with French doors and 3 windows allowing an abundance on light.

Space for a dining table.

Fitted kitchen with a range of wall and base units with worksurface over and stainless steel sink and drainer. Integrated Fridge/freezer. Wall mounted combination boiler.

# **BEDROOM ONE**

4.99m x 2.76m (16' 4" x 9' 1")

Double bedroom with window to the side and rear aspect. Fitted wardrobes. Radiator.

#### **BEDROOM TWO**

3.81m x 2.47m (12' 6" x 8' 1")

Double bedroom with window to the rear aspect. Radiator.

#### **BATHROOM**

2.08m x 2.08m (6' 10" x 6' 10")

Partially tiled bathroom comprising; side panel bath with thermostatic mixer taps and shower attachment with glass shower screen, wash hand basin and w/c. Window to the rear aspect. Heated towel radiator.