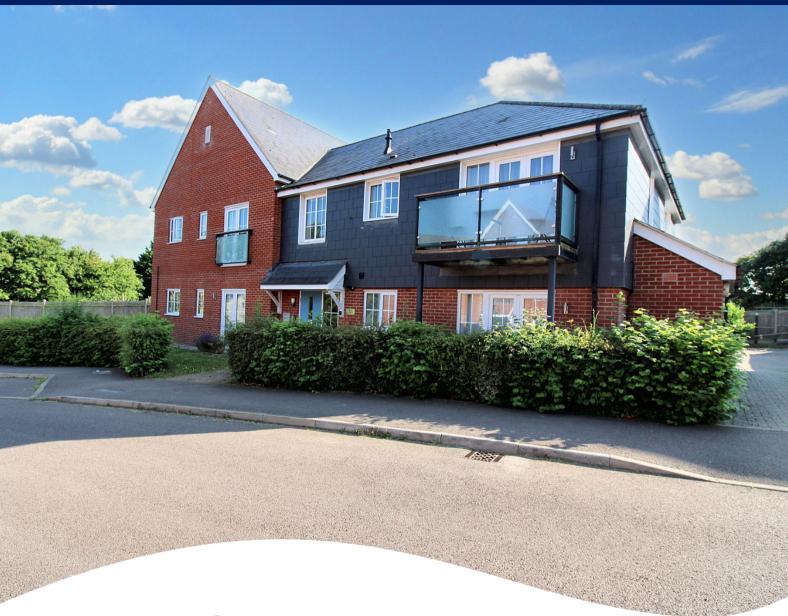

# Ten Acres Crescent, Stevenage, Hertfordshire. SG2 9US

- GROUND FLOOR APARTMENT
- ALLOCATED PARKING SPACE
- TWO DOUBLE BEDROOMS
- OPEN PLAN LIVING AREA/KITCHEN
- VIEWS OF FIELDS FROM FRONT OF PROPERTY
- GOOD STORAGE
- SECURE ENTRY SYSTEM
- COMBINATION BOILER
- ONLY 10 YEARS OLD
- CLOSE TO AMENITIES

#### PROPERTY DESCRIPTION

Only 10 years old, this two double bedroom, ground floor apartment is a fantastic first time purchase. Well presented throughout, the property comprises: entrance hallway, open plan living area with kitchen and dining area, two double bedrooms and bathroom.

The property has a secure entry system and an allocated parking space in the car park.

Situated with views of fields, at the bottom of Ten Acres in Poplars, Stevenage; you will benefit from living in a quite area with fantastic walks nearby and also close to lots of local amenities.