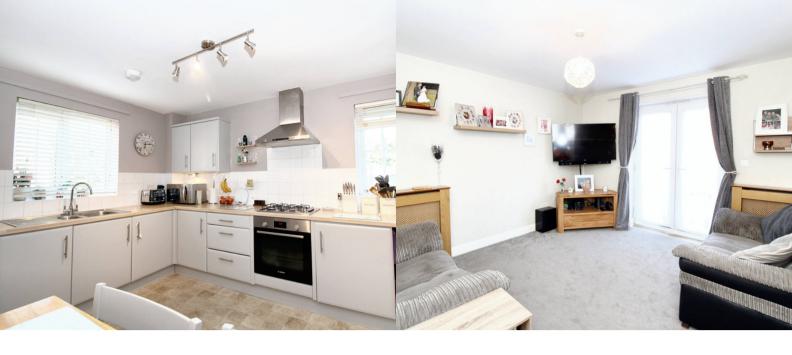

# OPEN PLAN LIVING AREA/ KITCHEN/DINER

3.83m x 7.52m (12' 7" x 24' 8")

A fantastic length room with French doors and 3 windows allowing an abundance on light.

Space for a dining table.

Fitted kitchen with a range of wall and base units with worksurface over and stainless steel sink and drainer. Integrated Fridge/freezer. Wall mounted combination boiler.