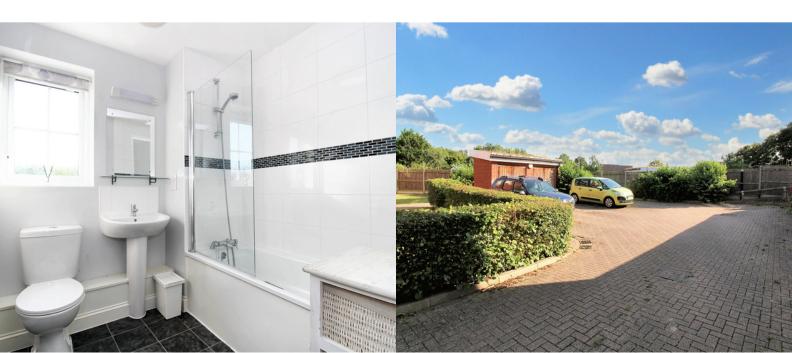

#### **BATHROOM**

2.08m x 2.08m (6' 10" x 6' 10")

Partially tiled bathroom comprising; side panel bath with thermostatic mixer taps and shower attachment with glass shower screen, wash hand basin and w/c. Window to the rear aspect. Heated towel radiator.

# **ALLOCATED PARKING SPACE**

Situated at the rear of the property, one car parking space is allocated. With further on street parking available around the property.