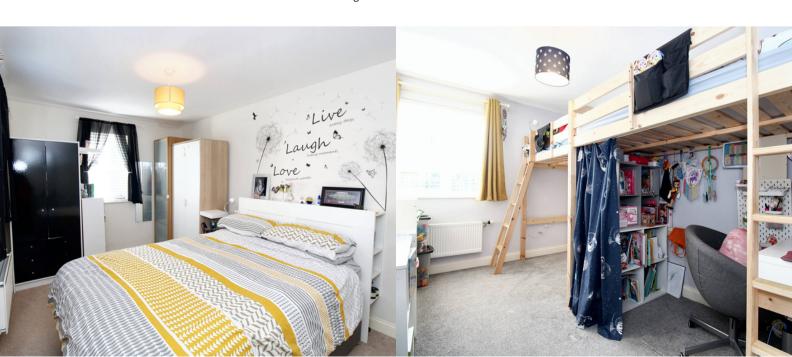

# **BEDROOM ONE**

4.99m x 2.76m (16' 4" x 9' 1")

Double bedroom with window to the side and rear aspect. Fitted wardrobes. Radiator.

#### **BEDROOM TWO**

3.81m x 2.47m (12' 6" x 8' 1")

Double bedroom with window to the rear aspect. Radiator.