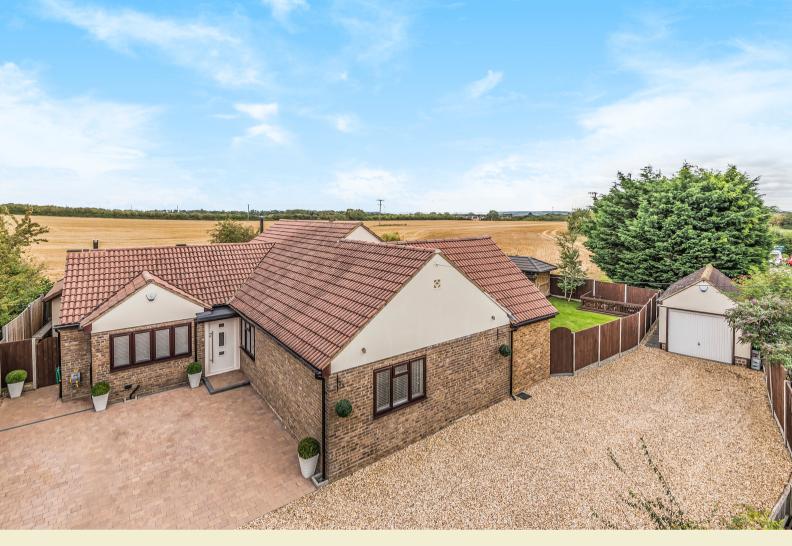

## 25a, Wilden Road

Renhold, Bedford, MK41 OJP £740,000

This 3 bedroom detached family home certainly has the WOW factor throughout, refurbished and extended to create a spacious, light, highly specified, property in a popular location OVERLOOKING OPEN COUNTRYSIDE.

This stunning home is approached via electric gates opening on to a large drive way that can accommodate several vehicles. The drive also gives access to the Garage which has been partially converted to create a salon with its own door which will make a fantastic office space whilst still leaving part of the garage for storage. From the driveway you also have access via a gate to the stunning wrap around garden which provides incredible field views and a superb family entertaining space, you can sit under the pergola looking out over the fields whilst you wait for your pizza from your own very impressive garden pizza oven in the outbuilding.

As soon as you step foot onto the porcelain tiles into this immaculate bungalow you instantly feel at home and appreciate the high standard the current owners have created as they have transformed this house into their family home. Notice as you walk through this home the ceiling Bluetooth speakers so you can stream your music from your smart device straight into any room in the home.