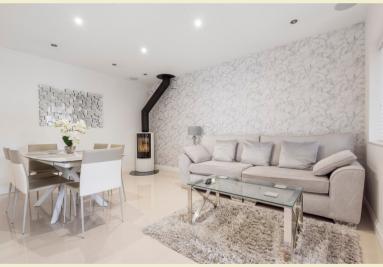

The kitchen diner has a full range of wall and base units complemented by the granite work tops with highly specified integrated appliances including Bluetooth extractor hood and induction hob. The quality shown in the kitchen area is continued throughout this home. Just off the kitchen diner is one of the two reception rooms, complemented by the porcelain tiled flooring. This reception room is home to a very impressive Contura log burner which you can picture spending many a evening relaxing in front of, you truly feel right at home in this room which is used as the main family hub. Leading from the reception room is a study with views out onto the garden a fantastic place to work from

The lounge is dual aspect and fully carpeted. There are double doors leading out onto the garden and a picture frame window which allows plenty of natural light and views of your garden. For the colder evenings on the way, you also have a log burner in this reception room meaning you can relax in front of a fire in either of your reception rooms.