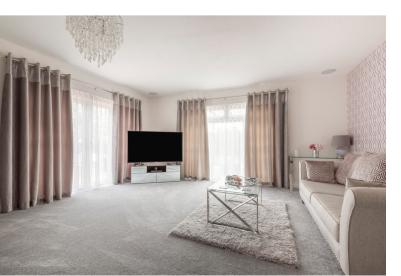

The lounge is dual aspect and fully carpeted. There are double doors leading out onto the garden and a picture frame window which allows plenty of natural light and views of your garden. For the colder evenings on the way, you also have a log burner in this reception room meaning you can relax in front of a fire in either of your reception rooms.