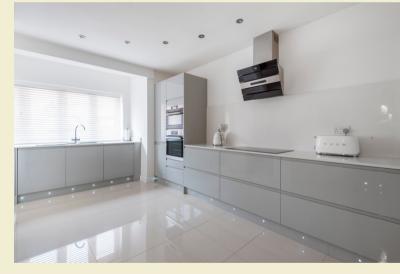

The kitchen diner has a full range of wall and base units complemented by the granite work tops with highly specified integrated appliances including Bluetooth extractor hood and induction hob. The quality shown in the kitchen area is continued throughout this home. Just off the kitchen diner is one of the two reception rooms, complemented by the porcelain tiled flooring. This reception room is home to a very impressive Contura log burner which you can picture spending many a evening relaxing in front of, you truly feel right at home in this room which is used as the main family hub. Leading from the reception room is a study with views out onto the garden a fantastic place to work from