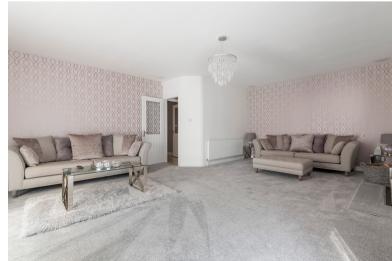

The kitchen diner has a full range of wall and base units complemented by the granite work tops with highly specified integrated appliances including Bluetooth extractor hood and induction hob. The quality shown in the kitchen area is continued throughout this home. Just off the kitchen diner is one of the two reception rooms, complemented by the porcelain tiled flooring. This reception room is home to a very impressive Contura log burner which you can picture spending many a evening relaxing in front of, you truly feel right at home in this room which is used as the main family hub. Leading from the reception room is a study with views out onto the garden a fantastic place to work from

The lounge is dual aspect and fully carpeted. There are double doors leading out onto the garden and a picture frame window which allows plenty of natural light and views of your garden. For the colder evenings on the way, you also have a log burner in this reception room meaning you can relax in front of a fire in either of your reception rooms.