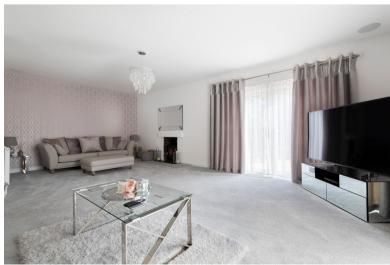

The lounge is dual aspect and fully carpeted. There are double doors leading out onto the garden and a picture frame window which allows plenty of natural light and views of your garden. For the colder evenings on the way, you also have a log burner in this reception room meaning you can relax in front of a fire in either of your reception rooms.