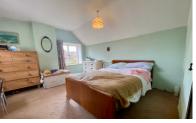

#### **BEDROOM ONE**

13' 0" x 12' 2" (3.96m x 3.71m) (approx.) Window to front and side and radiator.

# **BEDROOM TWO**

9' 8" x 8' 9" (2.95m x 2.67m) (approx.) Window to rear and airing cupboard.