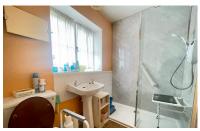

#### **BATHROOM/SHOWER ROOM**

Fitted with a three piece suite comprising WC, wash hand basin and shower cubicle, part tiled walls, radiator and window to side.