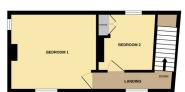

# **UPSTAIRS LANDING**

Radiator and window to front.

#### **BEDROOM ONE**

13' 0" x 12' 2" (3.96m x 3.71m) (approx.) Window to front and side and radiator.

# **BEDROOM TWO**

9' 8" x 8' 9" (2.95m x 2.67m) (approx.) Window to rear and airing cupboard.