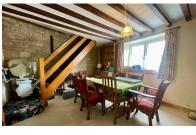

#### LOUNGE

12' 2" x 11' 11" (3.71m x 3.63m) (approx.) Exposed brick wall, wood burner, radiator, beams window to front and window to side.

#### **DINING ROOM**

13' 1" x 12' 1" (3.99m x 3.68m) (approx.) Window to The rear garden has raised lawn area, mature shrubs front, floor boiler, exposed brick wall, radiator and and trees, with a stone/brick built barn and workshop. stairs to first floor.