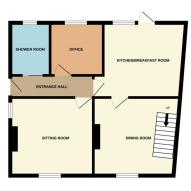

# **ENTRANCE HALL**

Door to side.

#### KITCHEN/BREAKFAST

13' 11" x 11' 7" (4.24m x 3.53m) (approx.) Fitted with a range of base units, stainless steel sink unit, radiator, window to rear and half glazed door to rear.

# **RECEPTION/BEDROOM 3**

7' 11" x 7' 10" (2.41m x 2.39m) (approx.) Window to rear and radiator.

#### **BATHROOM/SHOWER ROOM**

Fitted with a three piece suite comprising WC, wash hand basin and shower cubicle, part tiled walls, radiator and window to side.

#### **DINING ROOM**

13' 1" x 12' 1" (3.99m x 3.68m) (approx.) Window to The rear garden has raised lawn area, mature shrubs front, floor boiler, exposed brick wall, radiator and and trees, with a stone/brick built barn and workshop. stairs to first floor.