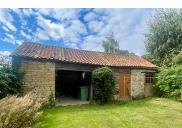

#### **DINING ROOM**

13' 1" x 12' 1" (3.99m x 3.68m) (approx.) Window to The rear garden has raised lawn area, mature shrubs front, floor boiler, exposed brick wall, radiator and and trees, with a stone/brick built barn and workshop. stairs to first floor.

# OUTSIDE

There is also off road parking for two cars.