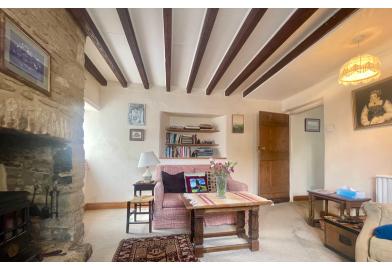

#### LOUNGE

12' 2" x 11' 11" (3.71m x 3.63m) (approx.) Exposed brick wall, wood burner, radiator, beams window to front and window to side.