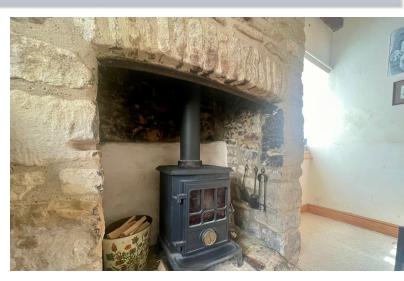

#### LOUNGE

12' 2" x 11' 11" (3.71m x 3.63m) (approx.) Exposed brick wall, wood burner, radiator, beams window to front and window to side.