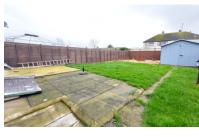

## **OUTSIDE**

Front: Brick block paved and stone chip driveway, with raised dwarf walling and fence along both sides

Rear: Enclosed by fencing, laid to lawn, gravel area, shed and gated side access.