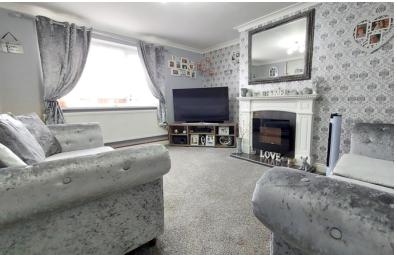

#### LOUNGE

14' 9" x 11' 4" (max) (4.50m x 3.45m) (approx.) UPVC double glazed window to rear, feature fireplace with electric fire and radiator.