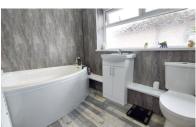

#### **BATHROOM**

Refitted with a three piece suite comprising wash hand basin, WC and corner bath with shower over, heated towel rail and UPVC double glazed window to side.