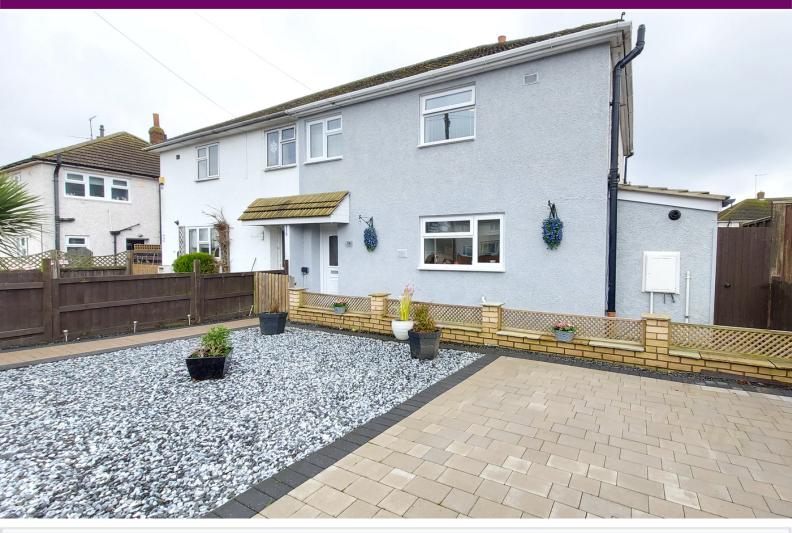

38 The Crescent, Morton, Bourne, Lincolnshire PE10 0NX

£229,995

\*\*\*POPULAR VILLAGE LOCATION\*\*\* Rosedale are delighted to offer to the market this modernised semi detached family home in a cul-de-sac location. Morton is just north of Bourne, with local amenities including a shop, pub, primary school, and a regular bus service. The property has been updated throughout to include an extension to the side, refitted UPVC windows and doors, refitted bathroom and the front has been landscaped. This family home has three bedrooms, lounge overlooking the garden, kitchen/breakfast, utility and cloakroom. To fully appreciate this property viewings are highly recommended. EPC energy rating C/Council tax band A

## **OUTSIDE**

Front: Brick block paved and stone chip driveway, with raised dwarf walling and fence along both sides

Rear: Enclosed by fencing, laid to lawn, gravel area, shed and gated side access.