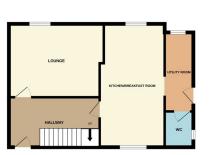

#### **ENTRANCE HALL**

UPVC double glazed door to front, laminate floor, stairs to first floor 10'0" x 6'10" (3.05m x 2.08m) (approx.) UPVC double glazed window and radiator.

#### LOUNGE

14' 9" x 11' 4" (max) (4.50m x 3.45m) (approx.) UPVC double glazed window to rear, feature fireplace with electric fire and radiator.

## KITCHEN/BREAKFAST ROOM

21' 4" x 10' 0" (6.50m x 3.05m) (approx.) Fitted with a range of base and wall mounted units with work surfaces and enamel sink, integrated oven, hob and extractor fan and fridge freezer space. Partly tiled, radiator, laminate floor and UPVC double glazed windows to front and rear, door to:

## **UTILITY ROOM**

12' 5" x 4' 3" (3.78m x 1.30m) (approx.) Fitted with a range of base units, stainless steel sink unit, plumbing for automatic washing machine, partly tiled and radiator. UPVC double glazed windows to rear and side. UPVC double glazed door to garden.

## **CLOAKROOM**

Fitted with a two piece suite comprising wash hand basin and WC. Wall mounted gas boiler, laminate flooring and UPVC double glazed window to side.

## **AGENTS NOTE**

The floorplan is for illustrative purposes only. Fixtures and fittings may not represent the current state of the property. Not to scale and is meant as a guide only.