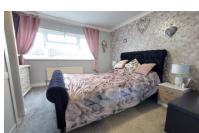

# **BEDROOM ONE**

14' 11" x 11' 0" (max) (4.55m x 3.35m) UPVC double glazed window to rear, radiator and fitted wardrobe.

# **BEDROOM TWO**

11' 1" x 9' 10" (3.38m x 3.00m) (approx.) UPVC double glazed window to rear, laminate floor and radiator.

## **BEDROOM THREE**

to front, laminate floor, radiator and cabin bed.