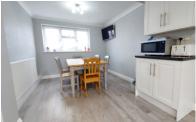

## KITCHEN/BREAKFAST ROOM

21' 4" x 10' 0" (6.50m x 3.05m) (approx.) Fitted with a range of base and wall mounted units with work surfaces and enamel sink, integrated oven, hob and extractor fan and fridge freezer space. Partly tiled, radiator, laminate floor and UPVC double glazed windows to front and rear, door to: