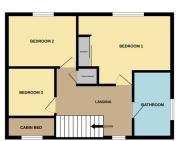

#### **LANDING**

UPVC double glazed window to front, loft access and cupboard.

# **BEDROOM ONE**

14' 11" x 11' 0" (max) (4.55m x 3.35m) UPVC double glazed window to rear, radiator and fitted wardrobe.

# **BEDROOM TWO**

11' 1" x 9' 10" (3.38m x 3.00m) (approx.) UPVC double glazed window to rear, laminate floor and radiator.

## **BEDROOM THREE**

to front, laminate floor, radiator and cabin bed.

#### **BATHROOM**

Refitted with a three piece suite comprising wash hand basin, WC and corner bath with shower over, heated towel rail and UPVC double glazed window to side.

## **AGENTS NOTE**

The floorplan is for illustrative purposes only. Fixtures and fittings may not represent the current state of the property. Not to scale and is meant as a guide only.