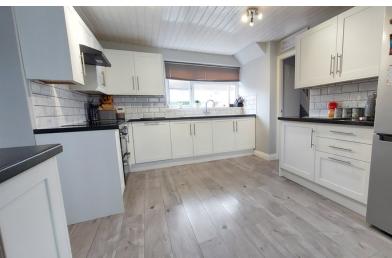

## KITCHEN/BREAKFAST ROOM

21' 4" x 10' 0" (6.50m x 3.05m) (approx.) Fitted with a range of base and wall mounted units with work surfaces and enamel sink, integrated oven, hob and extractor fan and fridge freezer space. Partly tiled, radiator, laminate floor and UPVC double glazed windows to front and rear, door to: