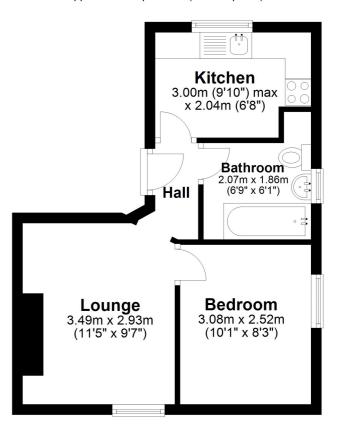

## **Entrance Hall**

# Lounge

11' 5" x 9' 7" (3.48m x 2.92m)

#### Kitchen

9' 10" x 6' 8" (3.00m x 2.03m)

#### **Bathroom**

6' 9" x 6' 1" (2.06m x 1.85m)

#### Bedroom

10' 1" x 8' 3" (3.07m x 2.51m)

#### Fourth Floor

Approx. 30.5 sq. metres (328.1 sq. feet)

Whilst every attempt has been made to ensure the accuracy of the floor plan contained here, measurements of doors, windows, rooms and any other items are approximate and no responsibility is taken for any error, omission or mis-statement. This plan is for illustrative purposes only and should be used as such by any prospective purchaser.