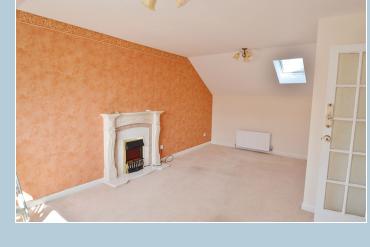

## Lounge

6.11m x 4.61m (20' 1" x 15' 1") Feature fire, window to front, 2 radiators, new carpet