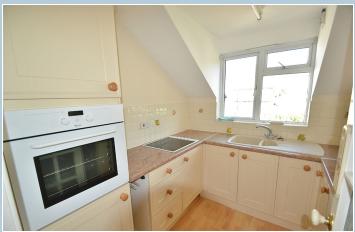

## Kitchen

2.42m x 2.38m (7' 11" x 7' 10") Built in electric oven and hob. 1.5 bowl sink. Range of units space for small fridge