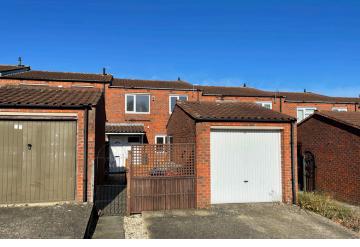

Outside there is an enclosed garden to the rear featuring a patio with gated access to the rear field. To the front there is a driveway providing off road parking for one vehicle leading to a single garage. The property further benefits from double glazing, gas to radiator heating and is offered for sale with no upper chain.

#### **Property Features**

Gated access to

• Double glazing

• Gas to radiator

field

heating

- 3 double bedrooms
- Garden
- Single garage
- No upper chain
- Spacious kitchen /
- diner