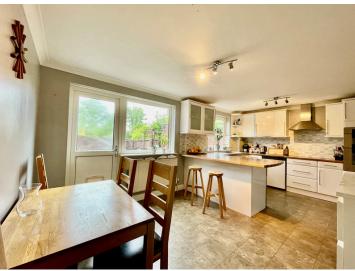

# THOMAS CONNOLLY ESTATE AGENTS

Estate Agents | Letting Agents | New Homes | Property Manaement

Accommodation briefly comprises; entrance hall, cloakroom, a family kitchen diner and sitting room, First floor accommodation offers; three bedrooms and built in wardrobes to the master bedroom and a family bathroom.

## **ROOM DESCRIPTIONS**

ENTRANCE HALL CLOAKROOM

SITTING ROOM 14' 4" × 14' 2" (4.37m × 4.32m) 10' 6" × 10' 2" (3.20m × 3.10m) KITCHEN DINER 10' 7" × 17' 9" (3.23m × 5.41m) 11' 4" × 8' 8" (3.45m × 2.64m)