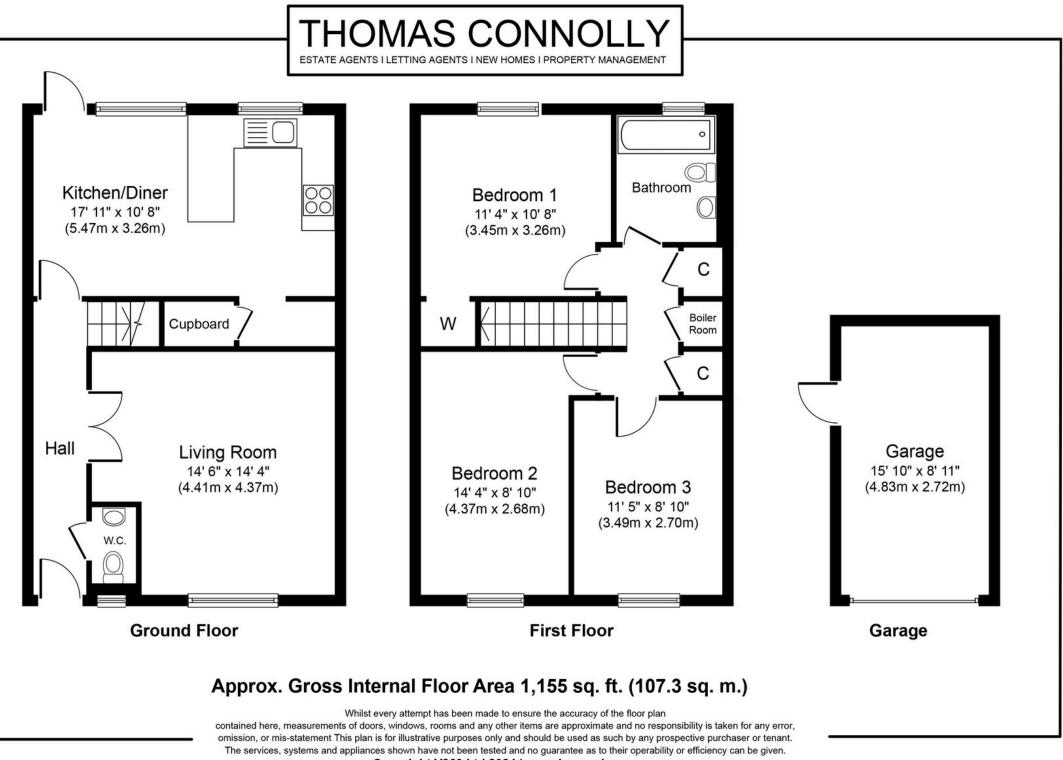

## **ROOM DESCRIPTIONS**

ENTRANCE HALL CLOAKROOM

SITTING ROOM 14' 4" × 14' 2" (4.37m × 4.32m) 10' 6" × 10' 2" (3.20m × 3.10m) KITCHEN DINER 10' 7" × 17' 9" (3.23m × 5.41m) 11' 4" × 8' 8" (3.45m × 2.64m)

FIRST FLOOR **BEDROOM ONE** 14' 2" × 8' 7" (4.32m × 2.62m) **BEDROOM TWO BEDROOM THREE** FAMILY BATHROOM FRONT AND REAR GARDENS

SINGLE GARAGE