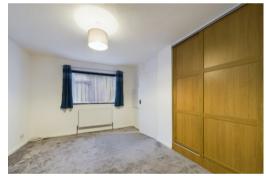

The spacious L' shaped entrance hall offers access to accommodation and to large cupboard which could be used as study or utility room. There are two spacious double bedrooms with the main bedroom offering fitted floor to ceiling wardrobes, and a tiled bathroom and separate wc. The spacious lounge/diner, 20'6 in length, opens to the modern kitchen which is fitted in white hi gloss units to two aspects with appliance space.

#### **Bedroom One:**

14' 0" x 10' 7" (4.27m x 3.23m) Plus wardrobes depth

#### **Bedroom Two:**

15' 10" x 8' 10" (4.83m x 2.69m)