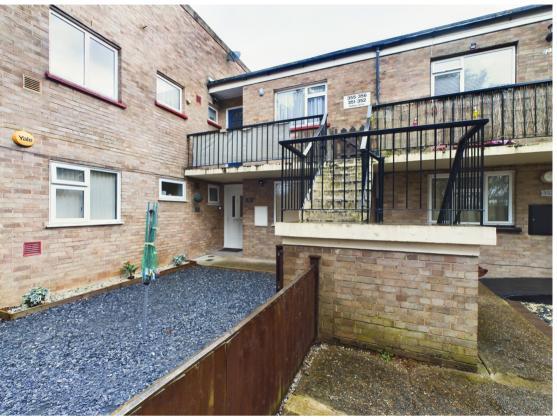

# Ashley Close Corringham SS17 7JP

- Gas Central Heating
- UPVC Double Glazed
- Spacious Lounge/Diner 20'6 x 9'10
- Fitted Kitchen
- Bedroom One 14' x 10'7 Plus Wardrobes
- Bedroom Two 15'10 x 8'10
- Bathroom with Separate Wc
- No Onward Chain
- Close to Town Centre

This spacious two double bedroom first floor flat is situated within 0.5 miles of Corringham town centre with its shops, cafes, supermarket close proximity to bus stops and schools. The flat is offered with no onward chain and is ideal for a first time buyer or investor alike. Early viewing advised.

There are a good number of parking spaces nearby.