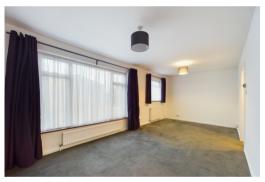

The spacious L' shaped entrance hall offers access to accommodation and to large cupboard which could be used as study or utility room. There are two spacious double bedrooms with the main bedroom offering fitted floor to ceiling wardrobes, and a tiled bathroom and separate wc. The spacious lounge/diner, 20'6 in length, opens to the modern kitchen which is fitted in white hi gloss units to two aspects with appliance space.

# **Spacious Lounge:**

20' 6" x 9' 10" (6.25m x 3.00m)