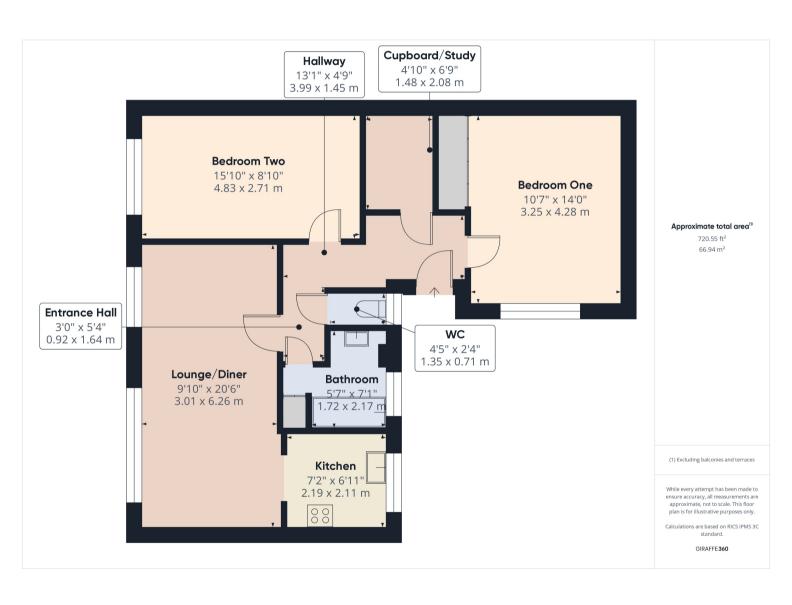

The spacious L' shaped entrance hall offers access to accommodation and to large cupboard which could be used as study or utility room. There are two spacious double bedrooms with the main bedroom offering fitted floor to ceiling wardrobes, and a tiled bathroom and separate wc. The spacious lounge/diner, 20'6 in length, opens to the modern kitchen which is fitted in white hi gloss units to two aspects with appliance space.

#### **Entrance Hall:**

### **Cupboard/Study**

Utility room with a variety of uses

# **Spacious Lounge:**

20' 6" x 9' 10" (6.25m x 3.00m)

#### Fitted Kitchen:

7' 2" x 6' 11" (2.18m x 2.11m)

#### **Bedroom One:**

14' 0" x 10' 7" (4.27m x 3.23m) Plus wardrobes depth

#### **Bedroom Two:**

15' 10" x 8' 10" (4.83m x 2.69m)

#### **Bathroom:**

7' 1" x 5' 7" (2.16m x 1.70m)

## **Separate Wc:**