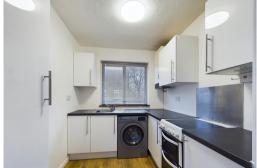

The spacious L' shaped entrance hall offers access to accommodation and to large cupboard which could be used as study or utility room. There are two spacious double bedrooms with the main bedroom offering fitted floor to ceiling wardrobes, and a tiled bathroom and separate wc. The spacious lounge/diner, 20'6 in length, opens to the modern kitchen which is fitted in white hi gloss units to two aspects with appliance space.

#### Fitted Kitchen:

7' 2" x 6' 11" (2.18m x 2.11m)