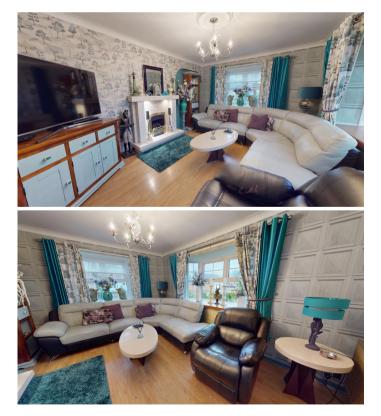

corner plot, this well-presented 2-bedroom detached bungalow offers a fantastic opportunity for those seeking comfortable, modern living in the sought-after area of Wheatley Hills, Doncaster. Boasting wrap-around gardens, the property provides ample outdoor space, including a private, enclosed rear garden, perfect for relaxation and entertaining. A driveway and garage offer convenient off-road parking. With its fantastic location, generous plot, and well-maintained interior, this bungalow is an excellent choice for those looking to enjoy single-level living with style and practicality. Don't miss out on this wonderful home—schedule a viewing today!

#### Internals

### **Floor Plan**



GROSS INTERNAL AREA FLOOR PLAN 83.3 sq.m. TOTAL : 83.3 sq.m. DIMENSIONS ARE APPROXIMATE,

#### Lounge



#### Kitchen



Utility

Matterport



All measurements provided are approximate and should be verified before exchange of contracts. No appliances have been tested and should be checked to ensure they are in good working order.



# We make it happen.

Tel: 01302 247754 Email: info@thepropertyhive.co.uk Web: www.thepropertyhive.co.uk

**Dining Room** 



Master Bedroom



Bedroom



**Family Bathroom** 





All measurements provided are approximate and should be verified before exchange of contracts. No appliances have been tested and should be checked to ensure they are in good working order.



We make it happen.

#### **Externals**

#### Front Aspect





#### Rear Garden



#### **Property Information**

Council Tax Band - C Utilities - Mains Gas, Mains Electricity, Mains Water Wat