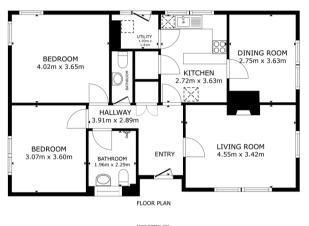

### **Floor Plan**

GROSS INTERNAL AREA FLOOR PLAN 83.3 sq.m. TOTAL : 83.3 sq.m. DIMENSIONS ARE APPROXIMATE,