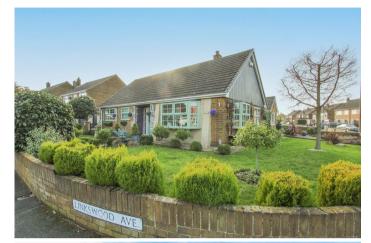

2 Bedroom(s), Detached Bungalow, Freehold

Linkswood Avenue, Wheatley Hills, Doncaster.

- 3D Virtual Tour Available
- Modern Breakfast Kitchen and Utility Room
- Family Bathroom
- Well Presented and Stylish Two Bedroom
  Detached Bungalow
- Driveway and Garage

#### **Owner's View**

Situated on a desirable corner plot, this well-presented 2-bedroom detached bungalow offers a fantastic opportunity for those seeking comfortable, modern living in the sought-after area of Wheatley Hills, Doncaster. Boasting wrap-around gardens, the property provides ample outdoor space, including a private, enclosed rear garden, perfect for relaxation and entertaining. A driveway and garage offer convenient off-road parking. With its fantastic location, generous plot, and well-maintained interior, this bungalow is an excellent choice for those looking to enjoy single-level living with style and practicality. Don't miss out on this wonderful home—schedule a viewing today!

#### Front Aspect