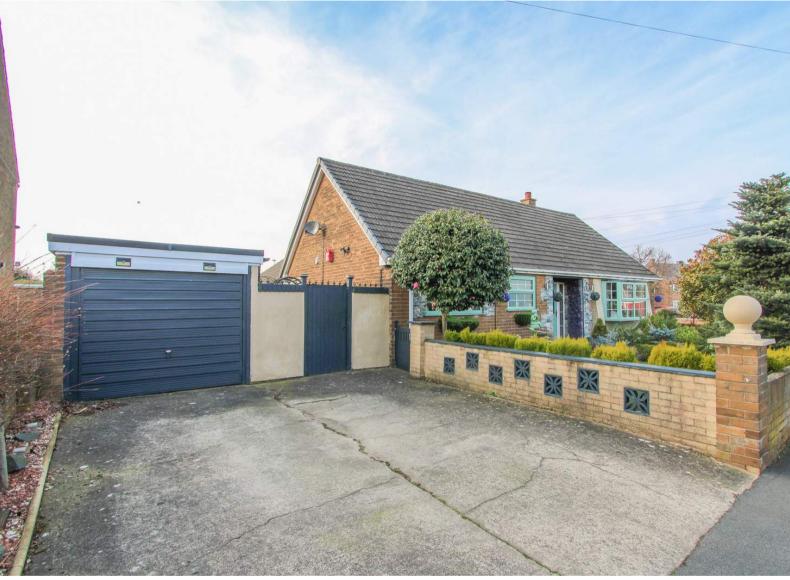

2 Bedroom(s), Detached Bungalow, Freehold

Linkswood Avenue, Wheatley Hills, Doncaster.

- 3D Virtual Tour Available
- Modern Breakfast Kitchen and Utility Room
- Family Bathroom
- Well Presented and Stylish Two Bedroom
  Detached Bungalow
- Driveway and Garage

- Corner Plot
- Two Reception Rooms
- Separate Extra W/C
- Wrap Around Gardens
- Popular and Affluent Area

Offers Over £300,000 For Sale

Book your viewing today Tel: 01302 247754

We make it happen.

#### Front Aspect