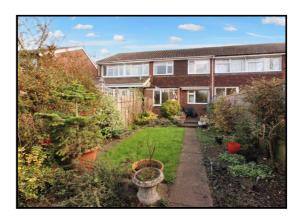

### Rear Garden / Front Garden:

Paved patio area with a grass lawn to accompany plants and shrub borders. Rear gate to garage and parking. Frontage has a brick border with plants and shrubs