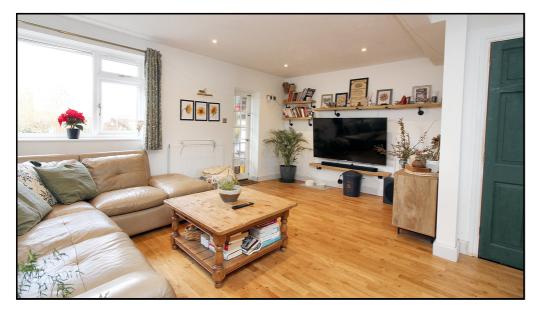

Lounge currently home to an 'L' Shape sofa, with mounted tele. Selection of fitted shelving units and access to the rear utility room. Access from the lounge into downstairs shower room and stairs upstairs to first floor.