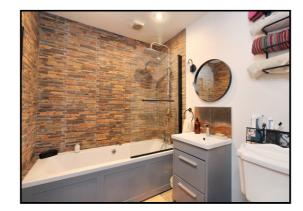

## Family Bathroom:

Textured tiling. Bathtub with electric shower attached to wall. Sink basin. Low level flush WC.