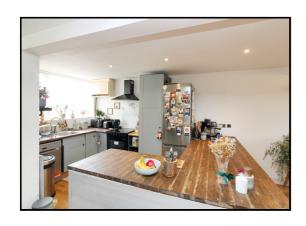

# Ground Floor Kitchen/Living Area:

Abt. 16' 0"  $\times$  27' 1" (4.88m  $\times$  8.26m) Open plan with the kitchen area housing fitted worktops and a selection of integrated and free standing appliances. Breakfast bar with seating.