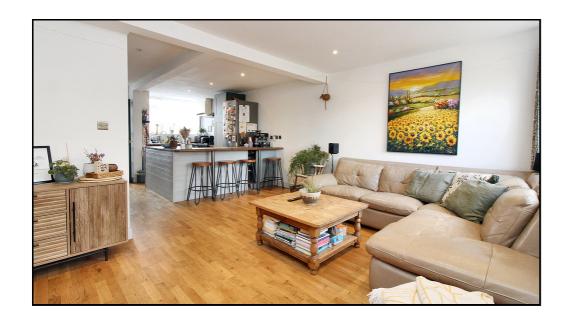

# Ground Floor Kitchen/Living Area:

Abt. 16' 0"  $\times$  27' 1" (4.88m  $\times$  8.26m) Open plan with the kitchen area housing fitted worktops and a selection of integrated and free standing appliances. Breakfast bar with seating.

Lounge currently home to an 'L' Shape sofa, with mounted tele. Selection of fitted shelving units and access to the rear utility room. Access from the lounge into downstairs shower room and stairs upstairs to first floor.