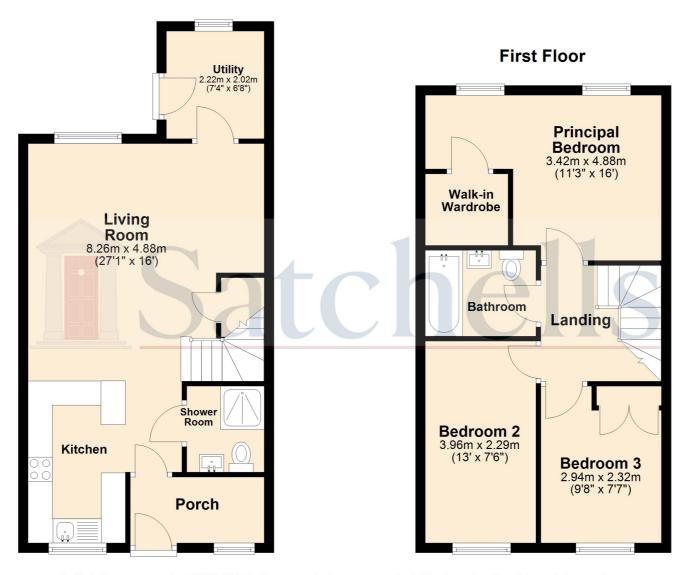

# Ground Floor Kitchen/Living Area:

Abt. 16' 0"  $\times$  27' 1" (4.88m  $\times$  8.26m) Open plan with the kitchen area housing fitted worktops and a selection of integrated and free standing appliances. Breakfast bar with seating.

Lounge currently home to an 'L' Shape sofa, with mounted tele. Selection of fitted shelving units and access to the rear utility room. Access from the lounge into downstairs shower room and stairs upstairs to first floor.

#### **Downstairs Shower Room:**

Fitted shower cubicle with glass door and assistance hand rail, Low level flush wc, sink basin. Frosted window, Splash back tiling.

#### **Utility Room:**

Abt. 7' 4"  $\times$  6' 8" (2.24m  $\times$  2.03m) Brick built, rear door to garden, step into property, shelving fitted.

# First Floor Principal Bedroom:

Abt. 16' 0" x 11' 3" ( $4.88m \times 3.43m$ ) Dual aspect. Solid wooden flooring. Walk in wardrobe. Radiator.

#### **Bedroom Two:**

Abt. 13' 0" x 7' 6" (3.96m x 2.29m) Solid wooden flooring, radiator, wallpapered. Fitted roller blind and curtains.

#### **Bedroom Three:**

Abt. 9' 8" x 7' 8" (2.95m x 2.34m) Solid wooden flooring, radiator, cupboard storage.

## Family Bathroom:

Textured tiling. Bathtub with electric shower attached to wall. Sink basin. Low level flush WC.

### **Ground Floor**

For illustrative purposes only - NOT TO SCALE - Measurements shown are approximate. The size and position of doors, windows, appliances and other features are approximate.

Plan produced using PlanUp.