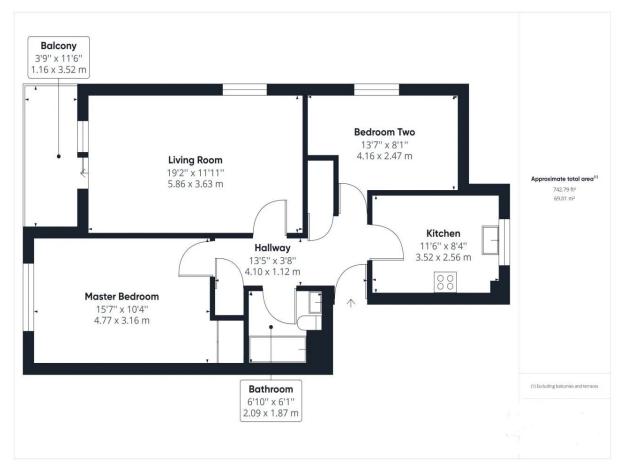

## Carbery Mount, Flat 10, 1 Carbery Avenue Bournemouth, Dorset BH6 3LJ

A great location location for this recently refurbished purpose built 2 bedroom first floor apartment with a good size south facing balcony. The apartment offers 2 good size bedrooms, Lounge with balcony, recently fitted kitchen and family bathroom, Outside the property is set in well maintained communal gardens and has the benefit of a garage in a near by block. Situated within easy reach of local amenities and just a short walk to the vibrant main high street in Southbourne with its numerous cafes, bars, restaurants and moments from the Southbourne over cliffs and the miles of renowned blue flag beaches.