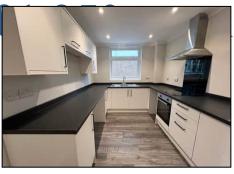

## Carbery Mount, Flat 10, 1 Carbery Avenue Bournemouth, Dorset BH6 3LJ

A great location location for this recently refurbished purpose built 2 bedroom first floor apartment with a good size south facing balcony. The apartment offers 2 good size bedrooms, Lounge with balcony, recently fitted kitchen and family bathroom, Outside the property is set in well maintained communal gardens and has the benefit of a garage in a near by block. Situated within easy reach of local amenities and just a short walk to the vibrant main high street in Southbourne with its numerous cafes, bars, restaurants and moments from the Southbourne over cliffs and the miles of renowned blue flag beaches.

## **KEY FEATURES**

- SHORT TERM LET
- LOUNGE WITH SOUTH FACING BALCONY
- GARAGE
- REFURBISHED KITCHEN
- REFURBISHED BATHROOM