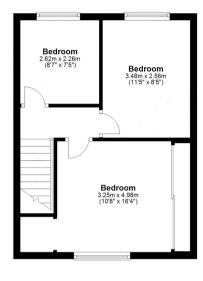

## First Floor

Approx. 34.2 sq. metres (367.7 sq. feet)

Total area: approx. 84.7 sq. metres (911.9 sq. feet)

Whilst every effort has been made to ensure the accuracy of this floor plan, measurements of doors windows, rooms and any other items contained are approximate and no responsibility is taken for any error, omission or mis-statement. This plan is for illustrative purposes only and should be used as such by any prospective purchaser.