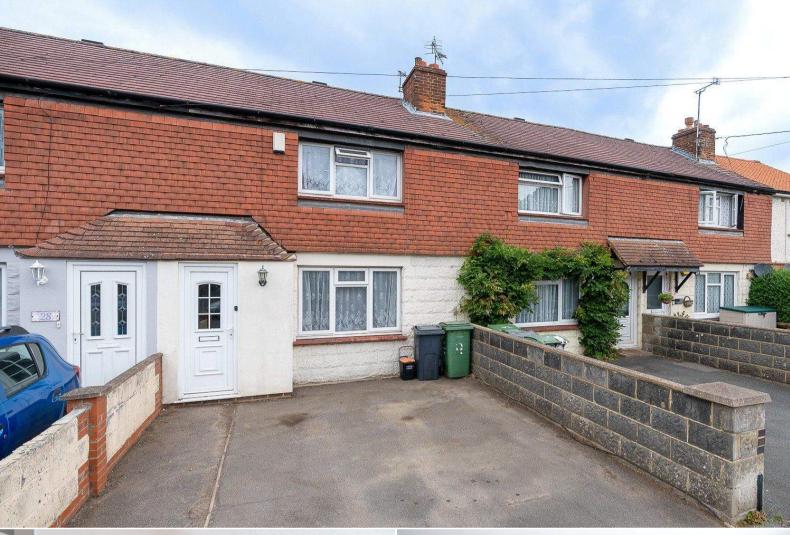

## Grove Road Maidstone

Bettermove are pleased to welcome to the market this charming three bedroom terraced house off Sutton Road.

The property benefits from double glazing, gas central heating throughout and has a driveway to the front providing off road parking for two vehicles. The council tax band is B.

The interior of this beautifully presented property comprises a spacious living room, modern fitted kitchen/breakfast room, dining room and four piece family bathroom on the ground floor. The first floor consists of three bedrooms. The exterior boasts an enclosed rear garden with lawn and decking areas, perfect for enjoying the summer months.

Situated just off Sutton Road, the property is close to a wide range of amenities, including supermarkets, shops, restaurants and pubs. Transport connections can be found from the A229, A249, M20, Maidstone West and East rail stations.