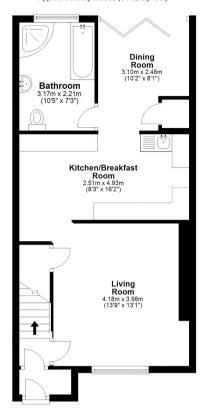

ituated just off Sutton Road, the property is close to a wide range of amenities, including supermarkets, shops, restaurants and pubs. Transport connections can be found from the A229, A249, M20, Maidstone West and East rail stations.

This exciting opportunity is not to be missed and all enquiries can be made through Bettermove.

You can secure the purchase today by paying an exclusivity fee of £1,000 which gives you the rights to purchase within a given timeframe.

Paying this fee ensures that the seller takes their property off the market and reserves it exclusively for you, therefore eliminating the risk of gazumping and aborted costs.

The exclusivity fee is returned to you upon successful completion of the property.





## **Ground Floor**

Approx. 50.6 sq. metres (544.2 sq. feet)



## First Floor

Approx. 34.2 sq. metres (367.7 sq. feet)



Total area: approx. 84.7 sq. metres (911.9 sq. feet)

Whilst every effort has been made to ensure the accuracy of this floor plan, measurements of doors windows, rooms and any other items contained are approximate and no responsibility is taken for any error, omission or mis-statement. This plan is for illustrative purposes only and should be used as such by any prospective purchaser.

Plan produced using PlanUp.









20-22 Bridge End, Leeds, LS1 4DJ t: 0330 004 0050 e: hello@bettermove.co.uk www.bettermove.co.uk