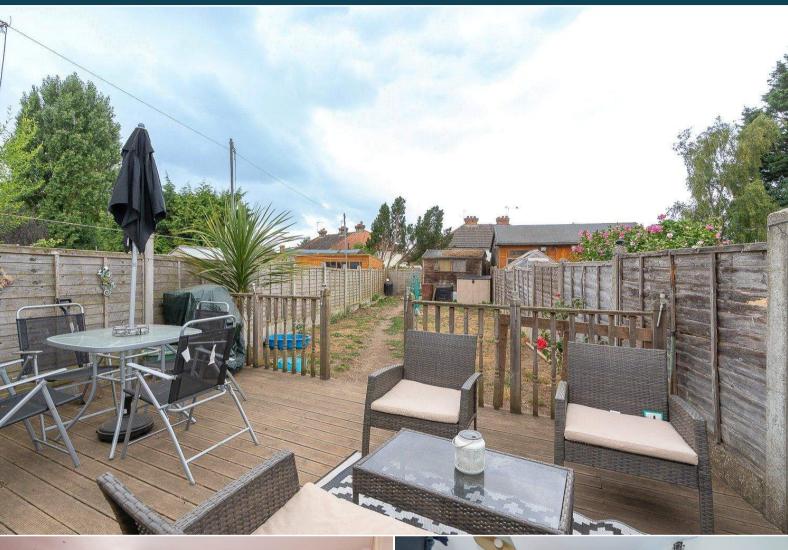

The interior of this beautifully presented property comprises a spacious living room, modern fitted kitchen/breakfast room, dining room and four piece family bathroom on the ground floor. The first floor consists of three bedrooms. The exterior boasts an enclosed rear garden with lawn and decking areas, perfect for enjoying the summer months.