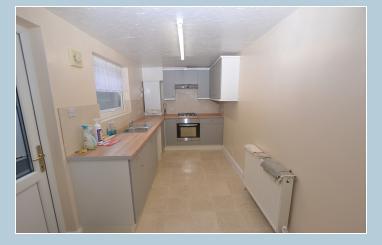

Chartered Surveyors Residential & Commercial Consultants





- Three bed House
- Recently Refurbished
- Outside Yard



- New Kitchen
- Close to Town Centre







Immaculate 2/3 bed terraced cottage situated close to the town centre and local amenities. Recently fully refurbished, providing an open plan lounge/dining area. Modern fully fitted Kitchen, with back door to yard area. On the first floor are 2 bedrooms and a family bathroom. Further attic bedroom. Yard area. Fully double glazed and gas central heating.

### Ground Floor

#### Entrance

Front door into Hallway

#### Lounge

3.65m x 3.93m (12' 0" x 12' 11") Open archway to:

### **Dining Room**

3.52m x 3.93m (11' 7" x 12' 11")

#### Kitchen

4.41m x 2.11m (14' 6" x 6' 11") Modern fully fitted Kitchen

#### First Floor

#### Bedroom One

3.76m x 3.21m (12' 4" x 10' 6")

#### Bedroom Two