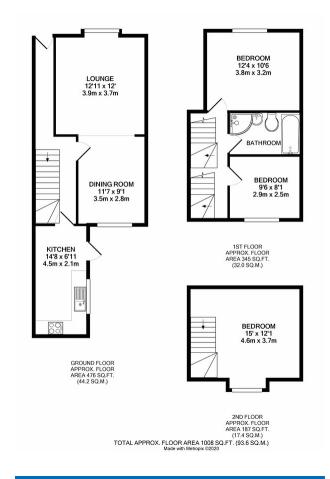

### Ground Floor

#### Entrance

Front door into Hallway

#### Lounge

3.65m x 3.93m (12' 0" x 12' 11") Open archway to:

### **Dining Room**

3.52m x 3.93m (11' 7" x 12' 11")

#### Kitchen

4.41m x 2.11m (14' 6" x 6' 11") Modern fully fitted Kitchen

#### First Floor

#### Bedroom One

3.76m x 3.21m (12' 4" x 10' 6")

#### Bedroom Two

2.89m x 2.47m (9' 6" x 8' 1")

## Bathroom

2.87m x 2.47m (9' 5" x 8' 1") Shower, W.C, sink and bath

# Second Floor

### Attic Room

4.58m x 3.69m (15' 0" x 12' 1")