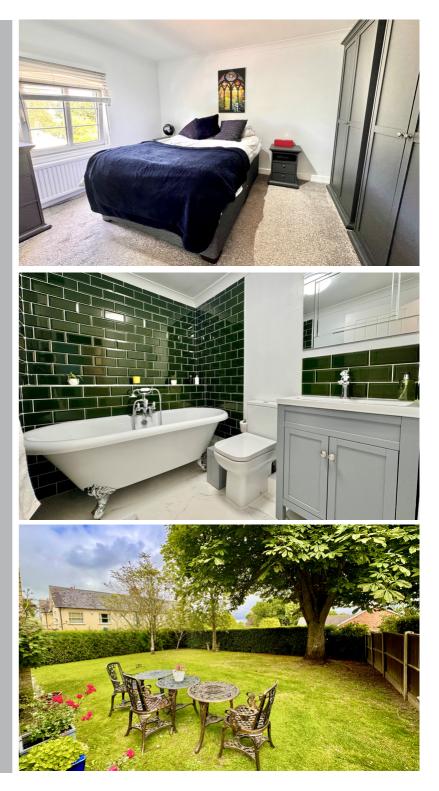

#### Bedroom

10' 8" x 12' 9" (3.25m x 3.89m) Window to the side aspect, radiator.

#### Bathroom

5' 7" x 7' 2" (1.70m x 2.18m) Heated towel rail, WC, wash hand basin, free standing roll top bath with shower attachment.

#### External

Communal gardens and parking for one car.