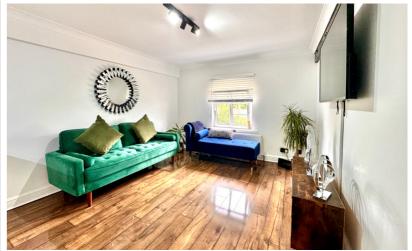

#### Living Area

21' 1" x 10' 4" (6.43m x 3.15m) Window to the side aspect, radiator, range of base level and wall mounted units with a quartz work surface over, inset sink with drainer, breakfast bar, integral oven/grill with induction hob and extractor fan over, space for a washing machine, dishwasher and large fridge/freezer.