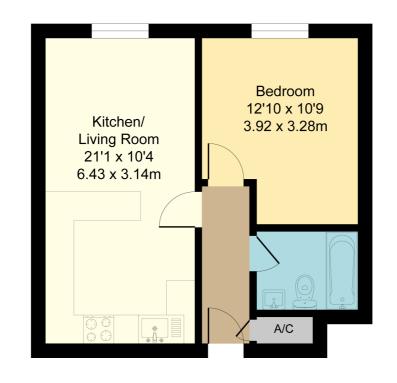

### Accommodation

Entrance Hallway Radiator, airing/storage cupboard, doors to:

#### Living Area

21' 1" x 10' 4" (6.43m x 3.15m) Window to the side aspect, radiator, range of base level and wall mounted units with a quartz work surface over, inset sink with drainer, breakfast bar, integral oven/grill with induction hob and extractor fan over, space for a washing machine, dishwasher and large fridge/freezer.

#### Bedroom

10' 8" x 12' 9" (3.25m x 3.89m) Window to the side aspect, radiator.

#### Bathroom

5' 7" x 7' 2" (1.70m x 2.18m) Heated towel rail, WC, wash hand basin, free standing roll top bath with shower attachment.

### Flat 11, The Maltings, Ashwell

### Total Area: 42.11 m<sup>2</sup> ... 453 ft<sup>2</sup> All Measurements are approximate and for display purposes only

All measurements are approximate and quoted in metric with imperial equivalents and for general guidance only and whilst every attempt has been made to ensure accuracy, they must not be relied on. The fixtures, fittings and appliances referred to have not been tested and therefore no guarantee can be given and that they are in working order. Internal photographs are reproduced for general information and it must not be inferred that any item shown is included with the property. For a free valuation, contact the numbers listed on the brochure