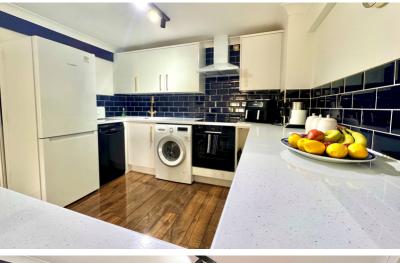

#### Living Area

21' 1" x 10' 4" (6.43m x 3.15m) Window to the side aspect, radiator, range of base level and wall mounted units with a quartz work surface over, inset sink with drainer, breakfast bar, integral oven/grill with induction hob and extractor fan over, space for a washing machine, dishwasher and large fridge/freezer.