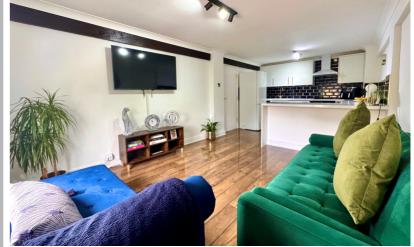

#### Living Area

21' 1" x 10' 4" (6.43m x 3.15m) Window to the side aspect, radiator, range of base level and wall mounted units with a quartz work surface over, inset sink with drainer, breakfast bar, integral oven/grill with induction hob and extractor fan over, space for a washing machine, dishwasher and large fridge/freezer.