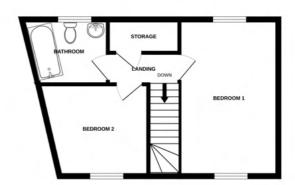

#### **First Floor Landing**

1.93m x 1.07m (6' 4" x 3' 6")

#### **Bedroom 1**

4.59m x 2.97m (15' 1" x 9' 9")

#### **Bedroom 2**

2.75m x 2.49m (9' 0" x 8' 2")

### **Bathroom**

2.35m x 1.75m (7' 9" x 5' 9")

#### ESDALE COTTAGE

Whilst every attempt has been made to ensure the accuracy of the floorplan contained here, measurements of doors, windows, rooms and any other terms are approximate and no responsibility is taken for any error, omission or mis-adament. This plan is for illustrative purposes only and should be used as such by any prospective purchaser. The services, systems and appliances shown have not been tested and no quarantee as to their operability or efficiency can be given.