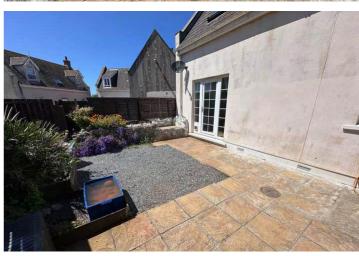

#### Garden

The south-west facing rear garden is completely laid to patio with low-maintenance borders. The clos also benefits from a communal lawned garden.

#### **Parking**

There is an allocated parking space for one car and the current owners park a second vehicle outside the front of the property.