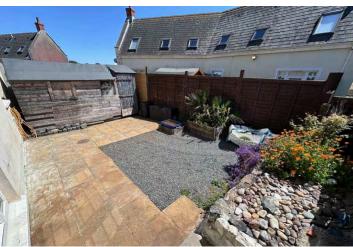

#### Garden

The south-west facing rear garden is completely laid to patio with low-maintenance borders. The clos also benefits from a communal lawned garden.