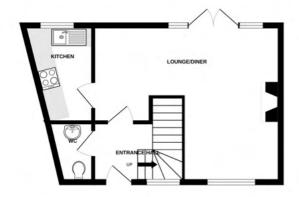

#### **Entrance Hall**

2.84m x 1.80m (9' 4" x 5' 11")

#### WC

1.83m x 1m (6' 0" x 3' 3")

## Lounge/Diner

5.07m x 4.76m (16' 8" x 15' 7")

#### **Kitchen**

2.68m x 2.4m (8' 10" x 7' 10")

# **SCHOOL CATCHMENT**

Hautes Capelles Primary School and St Sampson High School

**GROUND FLOOR** 

1ST FLOOR

#### ESDALE COTTAGE

Whilst every attempt has been made to ensure the accuracy of the floorplan contained here, measurements of doors, windows, rooms and any other terms are approximate and no responsibility is taken for any error, omission or mis-adament. This plan is for illustrative purposes only and should be used as such by any prospective purchaser. The services, systems and appliances shown have not been tested and no quarantee as to their operability or efficiency can be given.