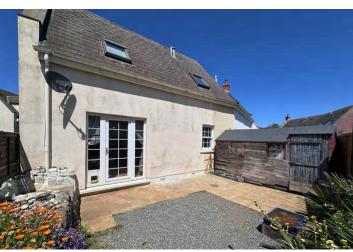

#### Garden

The south-west facing rear garden is completely laid to patio with low-maintenance borders. The clos also benefits from a communal lawned garden.