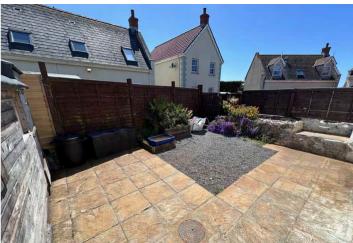

#### Garden

The south-west facing rear garden is completely laid to patio with low-maintenance borders. The clos also benefits from a communal lawned garden.