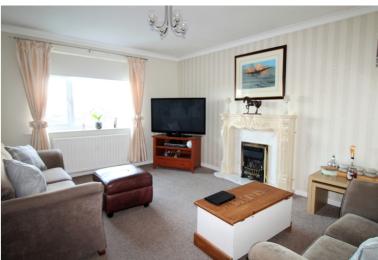

## **FULL DESCRIPTION**

Viewing is advised for this two bedroom semi-detached bungalow, situated in an elevated position in this popular location with far reaching views to the front. The well proportioned accommodation comprises of an entrance porch to the side. Hall with loft hatch, drop down ladder (loft is part boarded and has a window). The kitchen has a range of modern base and wall mounted units, integrated oven and gas hob, window to the front. Spacious lounge has a living flame gas fire and enjoys views to the front. Two bedrooms (Main one with fitted wardrobes) and completing the accommodation is the bathroom with comprises of a bath with shower over and screen, w.c., wash basin, side window. Gas central heating and double glazing. Externally there is an underhouse garage (3.5m x 5.4m), driveway, front patio area and a garden to the rear.