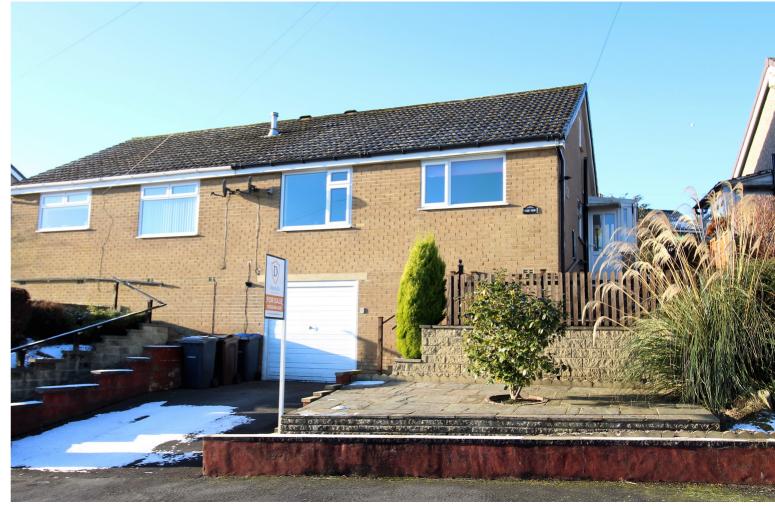

1 Oak Bank Crescent, Oakworth, Keighley, West Yorkshire, BD22 **7SZ** 

£194,995

- SEMI-DETACHED BUNGALOW
- TWO BEDROOMS
- VIEWS

- ELEVATED POSITION
- GAS CENTRAL HEATING & DOUBLE GLAZING
- EPC Rating D

## **SUMMARY**

\*\* SEMI-DETACHED BUNGALOW IN AN ELEVATED POSITION, TWO BEDROOMS, UNDERHOUSE GARAGE, GARDENS, VIEWS, GAS CENTRAL HEATING, DOUBLE GLAZING, NOCHAIN, EPC Rating D \*\*

## **FULL DESCRIPTION**

Viewing is advised for this two bedroom semi-detached bungalow, situated in an elevated position in this popular location with far reaching views to the front. The well proportioned accommodation comprises of an entrance porch to the side. Hall with loft hatch, drop down ladder (loft is part boarded and has a window). The kitchen has a range of modern base and wall mounted units, integrated oven and gas hob, window to the front. Spacious lounge has a living flame gas fire and enjoys views to the front. Two bedrooms (Main one with fitted wardrobes) and completing the accommodation is the bathroom with comprises of a bath with shower over and screen, w.c., wash basin, side window. Gas central heating and double glazing. Externally there is an underhouse garage (3.5m x 5.4m), driveway, front patio area and a garden to the rear.