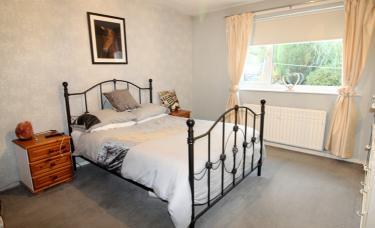

## **FULL DESCRIPTION**

Viewing is advised for this two bedroom semi-detached bungalow, situated in an elevated position in this popular location with far reaching views to the front. The well proportioned accommodation comprises of an entrance porch to the side. Hall with loft hatch, drop down ladder (loft is part boarded and has a window). The kitchen has a range of modern base and wall mounted units, integrated oven and gas hob, window to the front. Spacious lounge has a living flame gas fire and enjoys views to the front. Two bedrooms (Main one with fitted wardrobes) and completing the accommodation is the bathroom with comprises of a bath with shower over and screen, w.c., wash basin, side window. Gas central heating and double glazing. Externally there is an underhouse garage (3.5m x 5.4m), driveway, front patio area and a garden to the rear.