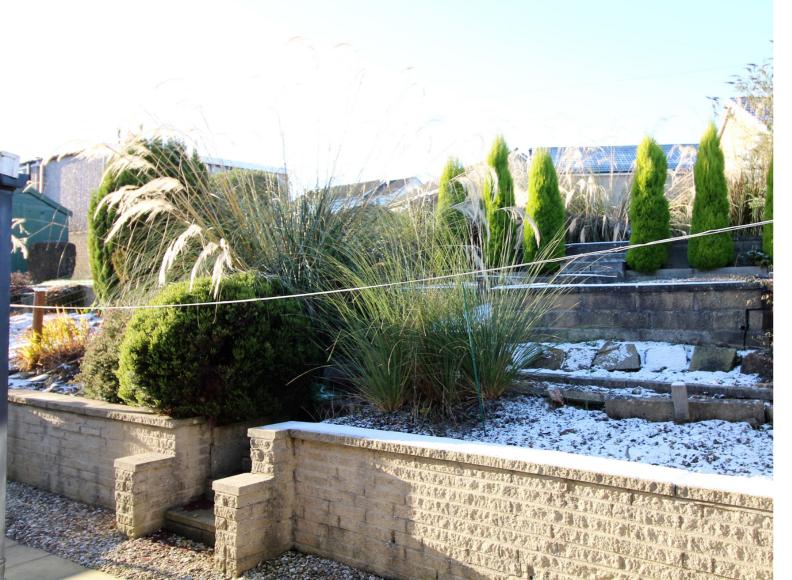

## **FULL DESCRIPTION**

Viewing is advised for this two bedroom semi-detached bungalow, situated in an elevated position in this popular location with far reaching views to the front. The well proportioned accommodation comprises of an entrance porch to the side. Hall with loft hatch, drop down ladder (loft is part boarded and has a window). The kitchen has a range of modern base and wall mounted units, integrated oven and gas hob, window to the front. Spacious lounge has a living flame gas fire and enjoys views to the front. Two bedrooms (Main one with fitted wardrobes) and completing the accommodation is the bathroom with comprises of a bath with shower over and screen, w.c., wash basin, side window. Gas central heating and double glazing. Externally there is an underhouse garage (3.5m x 5.4m), driveway, front patio area and a garden to the rear.