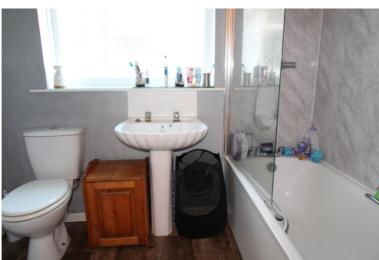

## **FULL DESCRIPTION**

Viewing is advised for this two bedroom semi-detached bungalow, situated in an elevated position in this popular location with far reaching views to the front. The well proportioned accommodation comprises of an entrance porch to the side. Hall with loft hatch, drop down ladder (loft is part boarded and has a window). The kitchen has a range of modern base and wall mounted units, integrated oven and gas hob, window to the front. Spacious lounge has a living flame gas fire and enjoys views to the front. Two bedrooms (Main one with fitted wardrobes) and completing the accommodation is the bathroom with comprises of a bath with shower over and screen, w.c., wash basin, side window. Gas central heating and double glazing. Externally there is an underhouse garage (3.5m x 5.4m), driveway, front patio area and a garden to the rear.