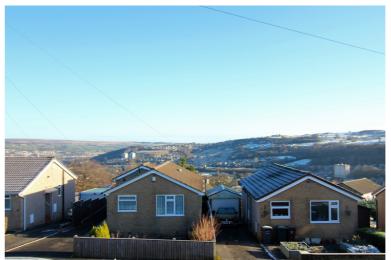

## **FULL DESCRIPTION**

Viewing is advised for this two bedroom semi-detached bungalow, situated in an elevated position in this popular location with far reaching views to the front. The well proportioned accommodation comprises of an entrance porch to the side. Hall with loft hatch, drop down ladder (loft is part boarded and has a window). The kitchen has a range of modern base and wall mounted units, integrated oven and gas hob, window to the front. Spacious lounge has a living flame gas fire and enjoys views to the front. Two bedrooms (Main one with fitted wardrobes) and completing the accommodation is the bathroom with comprises of a bath with shower over and screen, w.c., wash basin, side window. Gas central heating and double glazing. Externally there is an underhouse garage (3.5m x 5.4m), driveway, front patio area and a garden to the rear.