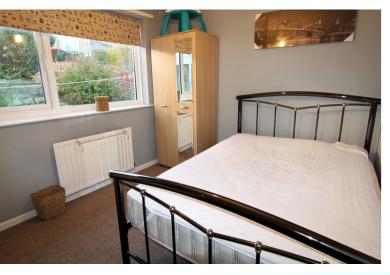

## **FULL DESCRIPTION**

Viewing is advised for this two bedroom semi-detached bungalow, situated in an elevated position in this popular location with far reaching views to the front. The well proportioned accommodation comprises of an entrance porch to the side. Hall with loft hatch, drop down ladder (loft is part boarded and has a window). The kitchen has a range of modern base and wall mounted units, integrated oven and gas hob, window to the front. Spacious lounge has a living flame gas fire and enjoys views to the front. Two bedrooms (Main one with fitted wardrobes) and completing the accommodation is the bathroom with comprises of a bath with shower over and screen, w.c., wash basin, side window. Gas central heating and double glazing. Externally there is an underhouse garage (3.5m x 5.4m), driveway, front patio area and a garden to the rear.