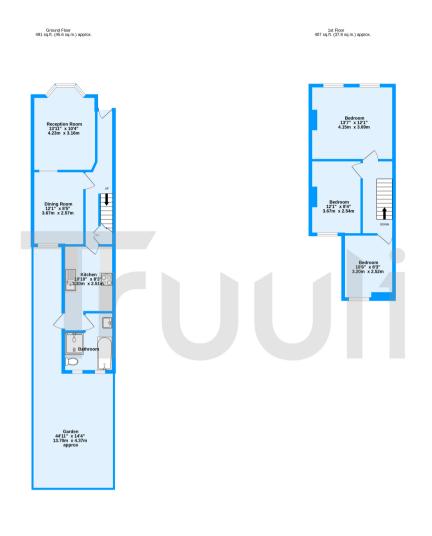

Woodcroft Road, Thornton Heath, CR7 TOTAL FLOOR AREA : 898 sq.ft. (83.4 sq.m.) approx. Measurements are approximate. Not to scale. Illustrative purposes only Made with Metropix 62024