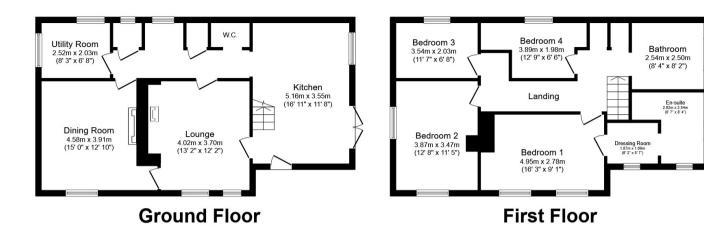

## Total floor area 131.2 m² (1,412 sq.ft.) approx

This floor plan is for illustrative purposes only. It is not drawn to scale. Any measurements, floor areas (including any total floor area), openings and orientation are approximate. No details are guaranteed, they cannot be relied upon for any purpose and they do not form part of any agreement. No liability is taken for any error, omission or misstatement. A party must rely upon its own inspection(s). Powered by www.focalagent.com