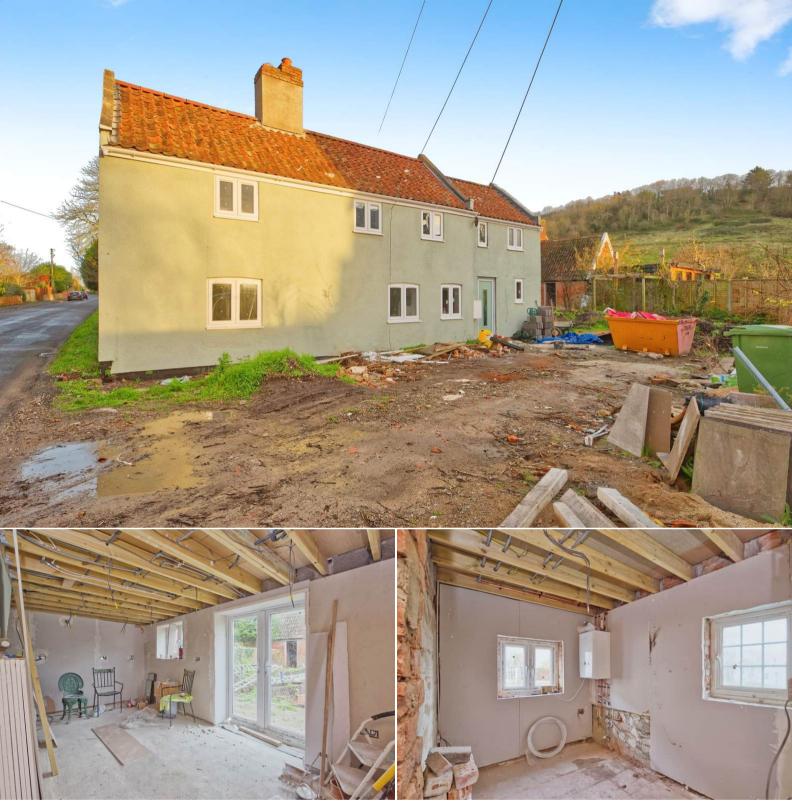

## Brent Street Highbridge

Bettermove are proud to present this recently extended 3 bedroom detached house in Brent Knoll available with no forward chain and welcoming cash buyers only. This property has recently undergone redevelopment and a two storey extension which provides an excellent opportunity for a developer to take over and turn this into a substantial detached family home.

The property benefits from double glazing, gas central heating throughout and has off street parking available. The council tax band is To be confirmed.

The interior of this property briefly comprises a spacious living room, separate dining room, the kitchen, downstairs WC and the utility room on the ground floor. The first floor consists of 4 bedrooms, including the master bedroom with a dressing room and ensuite bathroom and the family bathroom. The exterior boasts a private rear garden, perfect for enjoying the summer months.