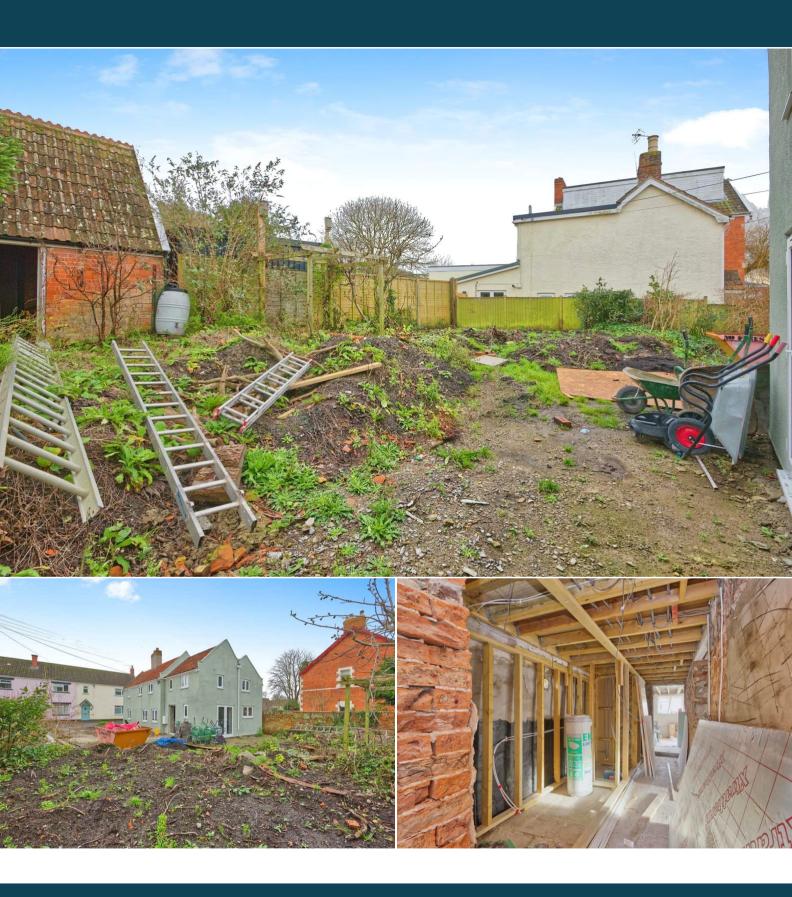

## Brent Street Highbridge

Bettermove are proud to present this recently extended 3 bedroom detached house in Brent Knoll available with no forward chain and welcoming cash buyers only. This property has recently undergone redevelopment and a two storey extension which provides an excellent opportunity for a developer to take over and turn this into a substantial detached family home.

The property benefits from double glazing, gas central heating throughout and has off street parking available. The council tax band is To be confirmed.

The interior of this property briefly comprises a spacious living room, separate dining room, the kitchen, downstairs WC and the utility room on the ground floor. The first floor consists of 4 bedrooms, including the master bedroom with a dressing room and ensuite bathroom and the family bathroom. The exterior boasts a private rear garden, perfect for enjoying the summer months.