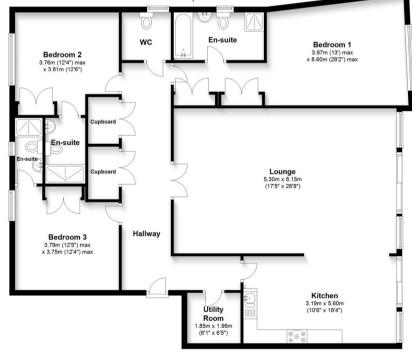

#### **Ground Floor**

Approx. 180.1 sq. metres (1722.8 sq. feet) Agents note: The internal layout of this apartment may vary from what is show as this is the floor plan of the Ground floor Apartment. eg. this does not show the fitted wardrobes and the kitchen layout differs.

#### Total area: approx. 160.1 sq. metres (1722.8 sq. feet)

Bournemouth Energy Floor Plans are provided for illustration/identification purposes only. Not drawn to scale, unless stated and accept no responsibility for any error, omission or mis-statement. Dimensions shown are to the nearest 7.5 cm / 3 inches. Total approx area shown on the plan may include any external terraces, balconies and other external areas. To find out more about Bournemouth Energy please visit www.bournemouthenergy.co.uk (Tel: 01202 556006) Plan produced using PlanUp.