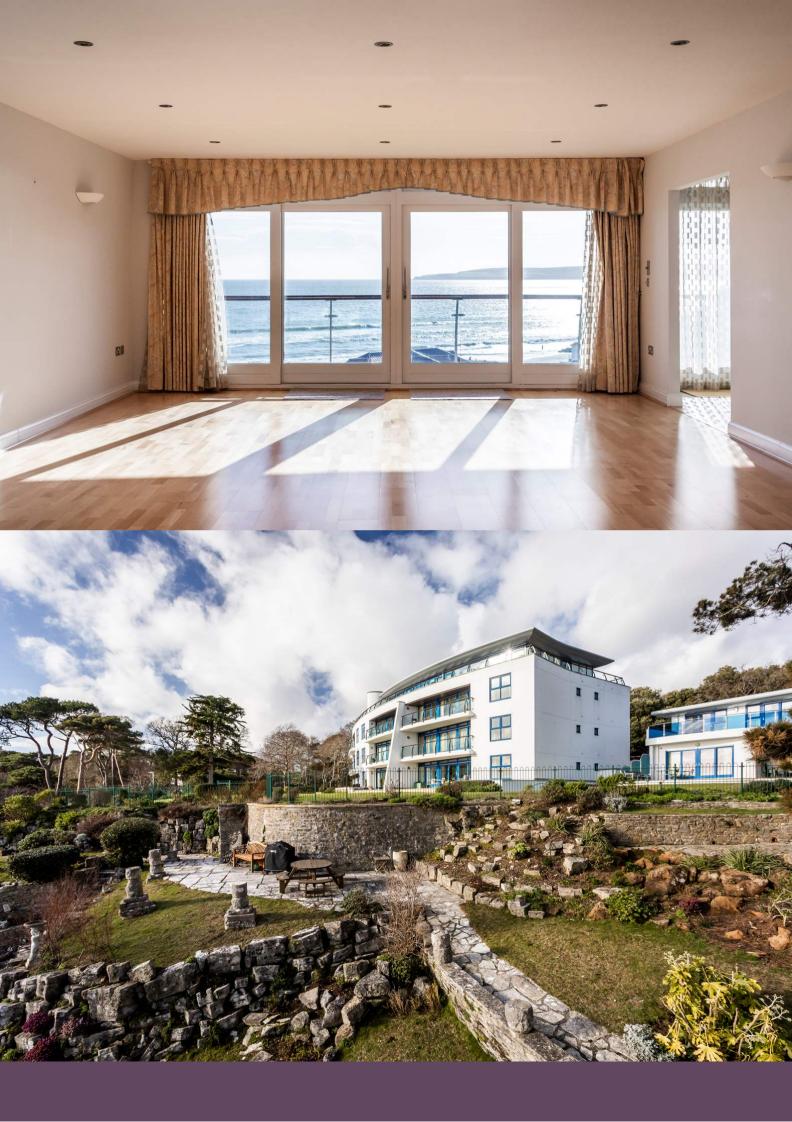

Wooden floors and open plan living greet you when you enter this apartment. All of the principal rooms are located to the rear of the apartment enjoying panoramic views over the Poole Bay. A clean and tidy kitchen with integral appliances leads through to the large living room, both benefiting from access to the balcony which spans the width of the apartment. The Master bedroom has an extensive range of fitted wardrobes, superb views and an en-suite. Bedrooms two and three have en-suite shower rooms. There is the added advantage of an additional cloakroom and separate utility room. This particular apartment has an allocated underground parking space, with a lift giving access to the ground floor. This modern block sits in well established grounds and has a secure gate providing direct access to to Branksome beach.

## LOCATION

Located on the cliff top, the apartment overlooks and enjoys direct access to Branksome beach. The village of Canford Cliffs with its bakery, post office, restaurants and bars is within .25 of a mile, whilst the larger shopping centre of Westbourne is within easy reach. The local train station at Branksome provides a direct line into London Waterloo in under 2 hours.