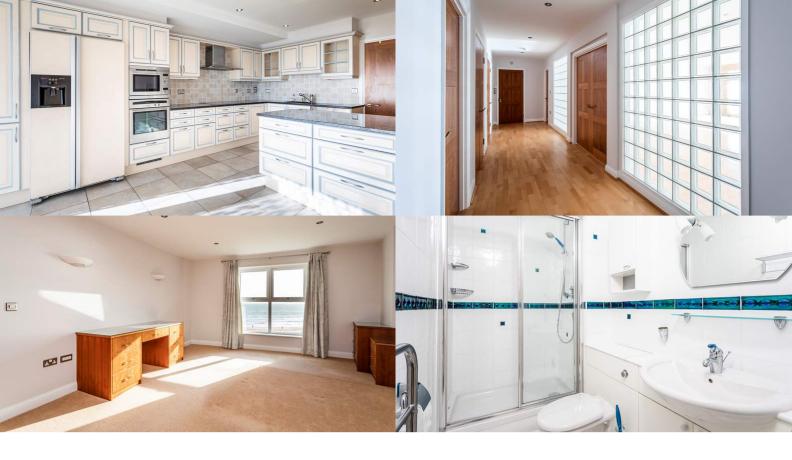

Wooden floors and open plan living greet you when you enter this apartment. All of the principal rooms are located to the rear of the apartment enjoying panoramic views over the Poole Bay. A clean and tidy kitchen with integral appliances leads through to the large living room, both benefiting from access to the balcony which spans the width of the apartment. The Master bedroom has an extensive range of fitted wardrobes, superb views and an en-suite. Bedrooms two and three have en-suite shower rooms. There is the added advantage of an additional cloakroom and separate utility room. This particular apartment has an allocated underground parking space, with a lift giving access to the ground floor. This modern block sits in well established grounds and has a secure gate providing direct access to to Branksome beach.