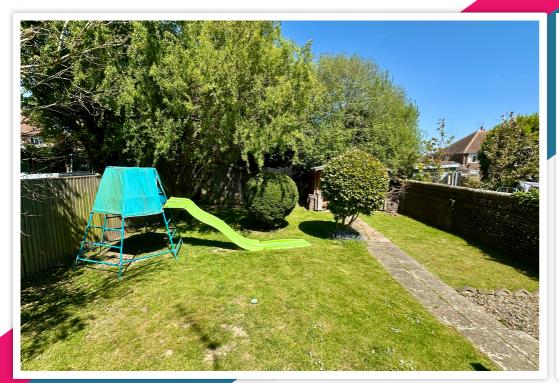

### Exterior

There is a small garden to the front of the property, a block paved driveway and gated side access to the rear.

The beautiful rear garden is predominantly laid to lawn with an area of raised patio ideal for alfresco dining. There is a variety of well-established trees shrubs and planting throughout the garden, outdoor lighting and a garden shed.