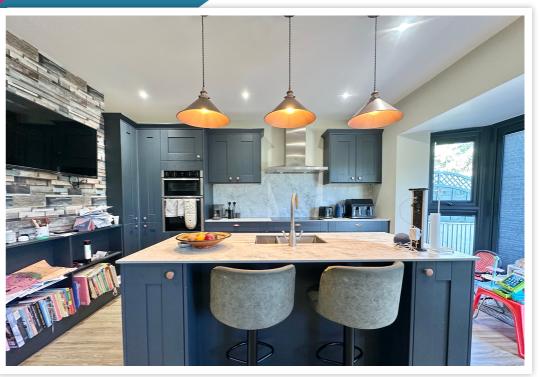

## AT A GLANCE...

In the desirable Collington area of west Bexhill, this substantial extended semi-detached house offers a flexible layout. Under current ownership, the house has been substantially improved, resulting in accommodation that includes: An enclosed entrance porch opening into the inner hall. There is a goodsized lounge at the front of the property, as well as bedroom four, which is currently utilised as a home office. Located at the rear of the house, the impressive kitchen/diner is fitted with modern wall and base units, as well as a central island. Integrated appliances include a dishwasher, an eye-level oven and an electric hob with extractor over. The kitchen/diner features double doors that open onto the rear garden, as well as undercounter lighting. Located adjacent to the kitchen is a modern utility room with plumbing for appliances as well as a modern shower room. There are three good-sized double bedrooms on the first floor and a modern fitted bathroom. Furthermore, the property benefits from gas central heating, double glazing and a partboarded loft space.