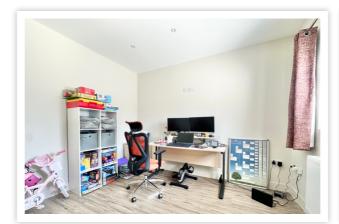

## AT A GLANCE...

In the desirable Collington area of west Bexhill, this substantial extended semi-detached house offers a flexible layout. Under current ownership, the house has been substantially improved, resulting in accommodation that includes: An enclosed entrance porch opening into the inner hall. There is a goodsized lounge at the front of the property, as well as bedroom four, which is currently utilised as a home office. Located at the rear of the house, the impressive kitchen/diner is fitted with modern wall and base units, as well as a central island. Integrated appliances include a dishwasher, an eye-level oven and an electric hob with extractor over. The kitchen/diner features double doors that open onto the rear garden, as well as undercounter lighting. Located adjacent to the kitchen is a modern utility room with plumbing for appliances as well as a modern shower room. There are three good-sized double bedrooms on the first floor and a modern fitted bathroom. Furthermore, the property benefits from gas central heating, double glazing and a partboarded loft space.

### **Key Features:**

- · Significantly Extended Semi-Detached House
- Four Double Bedrooms
- Impressive Kitchen/Diner
- Sought After Collington Location

- Modern Fixtures & Fittings
- Two Bathrooms
- Beautiful Rear Garden
- Separate Utility Room