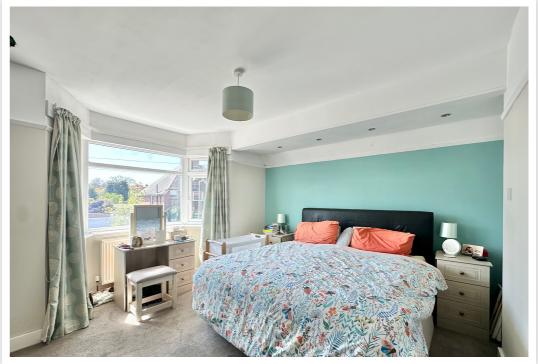

## AT A GLANCE...

In the desirable Collington area of west Bexhill, this substantial extended semi-detached house offers a flexible layout. Under current ownership, the house has been substantially improved, resulting in accommodation that includes: An enclosed entrance porch opening into the inner hall. There is a goodsized lounge at the front of the property, as well as bedroom four, which is currently utilised as a home office. Located at the rear of the house, the impressive kitchen/diner is fitted with modern wall and base units, as well as a central island. Integrated appliances include a dishwasher, an eye-level oven and an electric hob with extractor over. The kitchen/diner features double doors that open onto the rear garden, as well as undercounter lighting. Located adjacent to the kitchen is a modern utility room with plumbing for appliances as well as a modern shower room. There are three good-sized double bedrooms on the first floor and a modern fitted bathroom. Furthermore, the property benefits from gas central heating, double glazing and a partboarded loft space.

### **Key Features:**

- · Significantly Extended Semi-Detached House
- Four Double Bedrooms
- Impressive Kitchen/Diner
- Sought After Collington Location

- Modern Fixtures & Fittings
- Two Bathrooms
- Beautiful Rear Garden
- Separate Utility Room