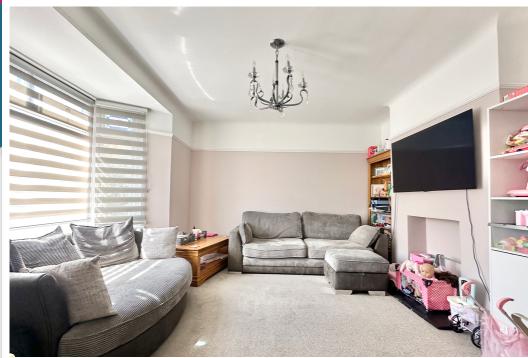

## AT A GLANCE...

In the desirable Collington area of west Bexhill, this substantial extended semi-detached house offers a flexible layout. Under current ownership, the house has been substantially improved, resulting in accommodation that includes: An enclosed entrance porch opening into the inner hall. There is a goodsized lounge at the front of the property, as well as bedroom four, which is currently utilised as a home office. Located at the rear of the house, the impressive kitchen/diner is fitted with modern wall and base units, as well as a central island. Integrated appliances include a dishwasher, an eye-level oven and an electric hob with extractor over. The kitchen/diner features double doors that open onto the rear garden, as well as undercounter lighting. Located adjacent to the kitchen is a modern utility room with plumbing for appliances as well as a modern shower room. There are three good-sized double bedrooms on the first floor and a modern fitted bathroom. Furthermore, the property benefits from gas central heating, double glazing and a partboarded loft space.