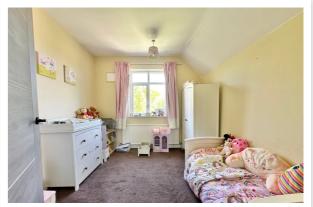

## AT A GLANCE...

In the desirable Collington area of west Bexhill, this substantial extended semi-detached house offers a flexible layout. Under current ownership, the house has been substantially improved, resulting in accommodation that includes: An enclosed entrance porch opening into the inner hall. There is a goodsized lounge at the front of the property, as well as bedroom four, which is currently utilised as a home office. Located at the rear of the house, the impressive kitchen/diner is fitted with modern wall and base units, as well as a central island. Integrated appliances include a dishwasher, an eye-level oven and an electric hob with extractor over. The kitchen/diner features double doors that open onto the rear garden, as well as undercounter lighting. Located adjacent to the kitchen is a modern utility room with plumbing for appliances as well as a modern shower room. There are three good-sized double bedrooms on the first floor and a modern fitted bathroom. Furthermore, the property benefits from gas central heating, double glazing and a partboarded loft space.