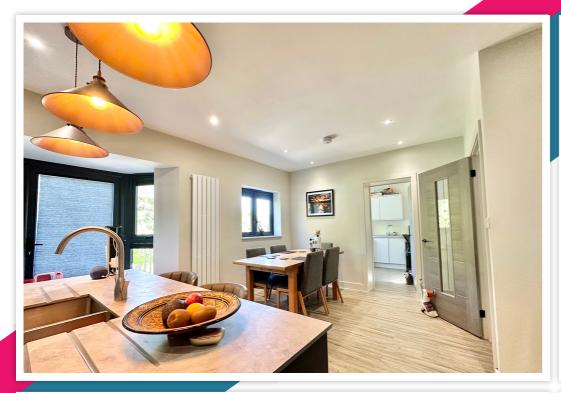

## AT A GLANCE...

In the desirable Collington area of west Bexhill, this substantial extended semi-detached house offers a flexible layout. Under current ownership, the house has been substantially improved, resulting in accommodation that includes: An enclosed entrance porch opening into the inner hall. There is a goodsized lounge at the front of the property, as well as bedroom four, which is currently utilised as a home office. Located at the rear of the house, the impressive kitchen/diner is fitted with modern wall and base units, as well as a central island. Integrated appliances include a dishwasher, an eye-level oven and an electric hob with extractor over. The kitchen/diner features double doors that open onto the rear garden, as well as undercounter lighting. Located adjacent to the kitchen is a modern utility room with plumbing for appliances as well as a modern shower room. There are three good-sized double bedrooms on the first floor and a modern fitted bathroom. Furthermore, the property benefits from gas central heating, double glazing and a partboarded loft space.