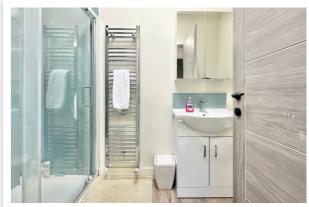

## AT A GLANCE...

In the desirable Collington area of west Bexhill, this substantial extended semi-detached house offers a flexible layout. Under current ownership, the house has been substantially improved, resulting in accommodation that includes: An enclosed entrance porch opening into the inner hall. There is a goodsized lounge at the front of the property, as well as bedroom four, which is currently utilised as a home office. Located at the rear of the house, the impressive kitchen/diner is fitted with modern wall and base units, as well as a central island. Integrated appliances include a dishwasher, an eye-level oven and an electric hob with extractor over. The kitchen/diner features double doors that open onto the rear garden, as well as undercounter lighting. Located adjacent to the kitchen is a modern utility room with plumbing for appliances as well as a modern shower room. There are three good-sized double bedrooms on the first floor and a modern fitted bathroom. Furthermore, the property benefits from gas central heating, double glazing and a partboarded loft space.

### **Key Features:**

- · Significantly Extended Semi-Detached House
- Four Double Bedrooms
- Impressive Kitchen/Diner
- Sought After Collington Location

- Modern Fixtures & Fittings
- Two Bathrooms
- Beautiful Rear Garden
- Separate Utility Room