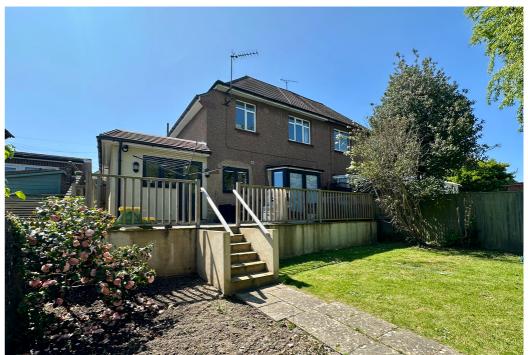

### Exterior

There is a small garden to the front of the property, a block paved driveway and gated side access to the rear.

The beautiful rear garden is predominantly laid to lawn with an area of raised patio ideal for alfresco dining. There is a variety of well-established trees shrubs and planting throughout the garden, outdoor lighting and a garden shed.