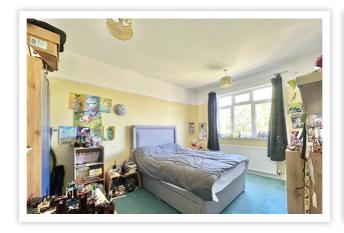

## AT A GLANCE...

In the desirable Collington area of west Bexhill, this substantial extended semi-detached house offers a flexible layout. Under current ownership, the house has been substantially improved, resulting in accommodation that includes: An enclosed entrance porch opening into the inner hall. There is a goodsized lounge at the front of the property, as well as bedroom four, which is currently utilised as a home office. Located at the rear of the house, the impressive kitchen/diner is fitted with modern wall and base units, as well as a central island. Integrated appliances include a dishwasher, an eye-level oven and an electric hob with extractor over. The kitchen/diner features double doors that open onto the rear garden, as well as undercounter lighting. Located adjacent to the kitchen is a modern utility room with plumbing for appliances as well as a modern shower room. There are three good-sized double bedrooms on the first floor and a modern fitted bathroom. Furthermore, the property benefits from gas central heating, double glazing and a partboarded loft space.

### **Key Features:**

- · Significantly Extended Semi-Detached House
- Four Double Bedrooms
- Impressive Kitchen/Diner
- Sought After Collington Location

- Modern Fixtures & Fittings
- Two Bathrooms
- Beautiful Rear Garden
- Separate Utility Room