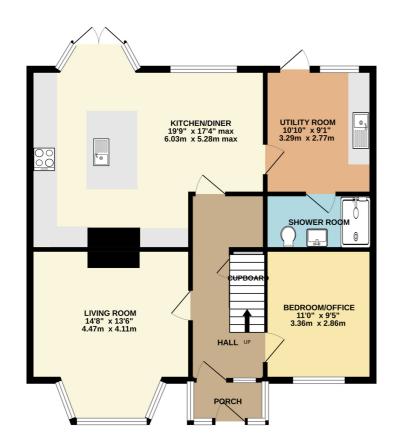

## AT A GLANCE...

In the desirable Collington area of west Bexhill, this substantial extended semi-detached house offers a flexible layout. Under current ownership, the house has been substantially improved, resulting in accommodation that includes: An enclosed entrance porch opening into the inner hall. There is a goodsized lounge at the front of the property, as well as bedroom four, which is currently utilised as a home office. Located at the rear of the house, the impressive kitchen/diner is fitted with modern wall and base units, as well as a central island. Integrated appliances include a dishwasher, an eye-level oven and an electric hob with extractor over. The kitchen/diner features double doors that open onto the rear garden, as well as undercounter lighting. Located adjacent to the kitchen is a modern utility room with plumbing for appliances as well as a modern shower room. There are three good-sized double bedrooms on the first floor and a modern fitted bathroom. Furthermore, the property benefits from gas central heating, double glazing and a partboarded loft space.

#### TOTAL FLOOR AREA: 1300 sq.ft. (120.8 sq.m.) approx.

Whilst every attempt has been made to ensure the accuracy of the floorplan contained here, measurements of doors, windows, rooms and any other items are approximate and no responsibility is taken for any error, omission or mis-statement. This plan is for illustrative purposes only and should be used as such by any prospective purchaser. The services, systems and appliances shown have not been tested and no guarantee as to their operability or efficiency can be given by the state of the services of the ser