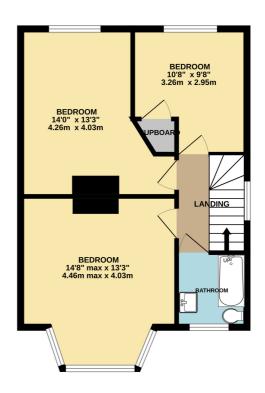

## AT A GLANCE...

In the desirable Collington area of west Bexhill, this substantial extended semi-detached house offers a flexible layout. Under current ownership, the house has been substantially improved, resulting in accommodation that includes: An enclosed entrance porch opening into the inner hall. There is a goodsized lounge at the front of the property, as well as bedroom four, which is currently utilised as a home office. Located at the rear of the house, the impressive kitchen/diner is fitted with modern wall and base units, as well as a central island. Integrated appliances include a dishwasher, an eye-level oven and an electric hob with extractor over. The kitchen/diner features double doors that open onto the rear garden, as well as undercounter lighting. Located adjacent to the kitchen is a modern utility room with plumbing for appliances as well as a modern shower room. There are three good-sized double bedrooms on the first floor and a modern fitted bathroom. Furthermore, the property benefits from gas central heating, double glazing and a partboarded loft space.

#### TOTAL FLOOR AREA: 1300 sq.ft. (120.8 sq.m.) approx.

Whilst every attempt has been made to ensure the accuracy of the floorplan contained here, measurements of doors, windows, rooms and any other items are approximate and no responsibility is taken for any error, omission or mis-statement. This plan is for illustrative purposes only and should be used as such by any prospective purchaser. The services, systems and appliances shown have not been tested and no guarantee as to their operability or efficiency can be given by the state of the services of the ser