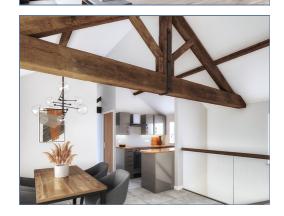

## £385,000 Leasehold

- Approx 1,350 sqft
- Allocated Parking
- Original Character Features
- Contemporary Apartment
- Original Exposed Beams
- Village Location
- Vaulted Ceilings
- 2 Bedrooms
- Study

An amazing 2 bedroom apartment with a study/3rd bedroom in the beautiful village of Deanshanger. This apartment is just 1 of 4 apartments situated on this executive development. Plot 9 is a top floor apartment with many original features including exposed oak beams mixed with a modern contemporary finish. Plot 9 has its own entrance which leads up into a large open plan living area, kitchen, 2 bedrooms with master including an en-suite, large study/bedroom 3 and a family bathroom. This apartment is an ideal bolt hole or as a first time purchase. This apartment comes with ample parking for 2 cars and is a short stroll to local amenities including shops, the village pub and countryside walks.