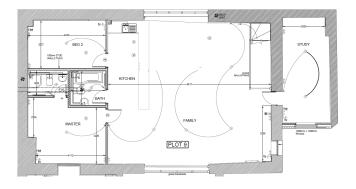

## £385,000 Leasehold

- Approx 1,350 sqft
- Allocated Parking
- Original Character Features
- Contemporary Apartment
- Original Exposed Beams
- Village Location
- Vaulted Ceilings
- 2 Bedrooms
- Study

An amazing 2 bedroom apartment with a study/3rd bedroom in the beautiful village of Deanshanger. This apartment is just 1 of 4 apartments situated on this executive development. Plot 9 is a top floor apartment with many original features including exposed oak beams mixed with a modern contemporary finish. Plot 9 has its own entrance which leads up into a large open plan living area, kitchen, 2 bedrooms with master including an en-suite, large study/bedroom 3 and a family bathroom. This apartment is an ideal bolt hole or as a first time purchase. This apartment comes with ample parking for 2 cars and is a short stroll to local amenities including shops, the village pub and countryside walks.