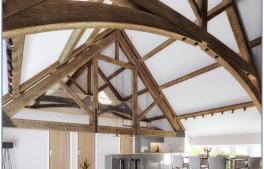

## £385,000 Leasehold

- Approx 1,350 sqft
- Allocated Parking
- Original Character Features
- Contemporary Apartment
- Original Exposed Beams
- Village Location
- Vaulted Ceilings
- 2 Bedrooms
- Study

An amazing 2 bedroom apartment with a study/3rd bedroom in the beautiful village of Deanshanger. This apartment is just 1 of 4 apartments situated on this executive development. Plot 9 is a top floor apartment with many original features including exposed oak beams mixed with a modern contemporary finish. Plot 9 has its own entrance which leads up into a large open plan living area, kitchen, 2 bedrooms with master including an en-suite, large study/bedroom 3 and a family bathroom. This apartment is an ideal bolt hole or as a first time purchase. This apartment comes with ample parking for 2 cars and is a short stroll to local amenities including shops, the village pub and countryside walks.