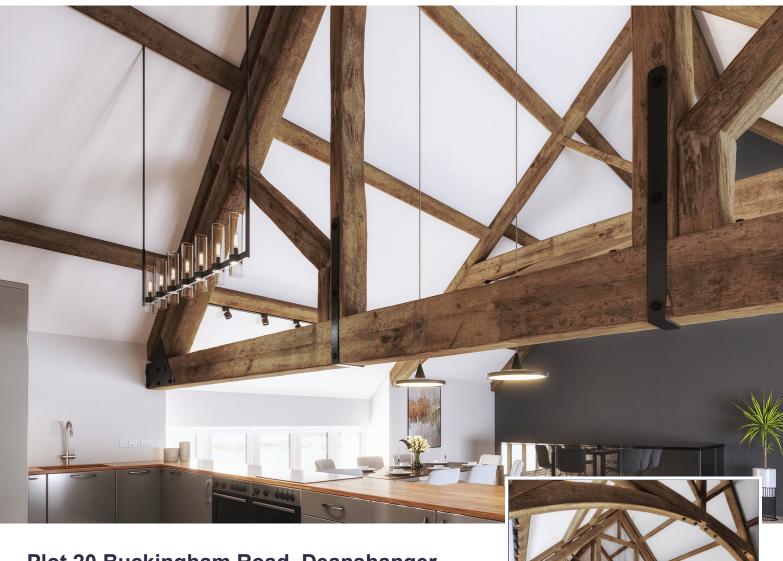

## £385,000 Leasehold

- Approx 1,350 sqft
- Allocated Parking
- Original Character Features
- Contemporary Apartment
- Original Exposed Beams
- Village Location
- Vaulted Ceilings
- 2 Bedrooms
- Study

An amazing 2 bedroom apartment with a study/3rd bedroom in the beautiful village of Deanshanger. This apartment is just 1 of 4 apartments situated on this executive development. Plot 9 is a top floor apartment with many original features including exposed oak beams mixed with a modern contemporary finish. Plot 9 has its own entrance which leads up into a large open plan living area, kitchen, 2 bedrooms with master including an en-suite, large study/bedroom 3 and a family bathroom. This apartment is an ideal bolt hole or as a first time purchase. This apartment comes with ample parking for 2 cars and is a short stroll to local amenities including shops, the village pub and countryside walks.