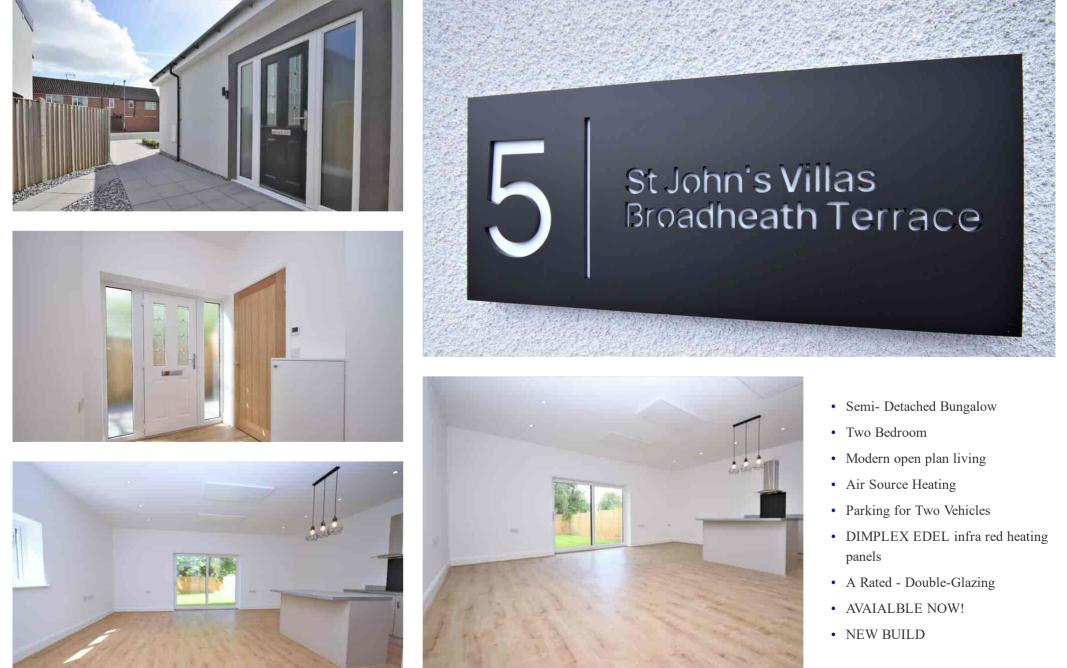

## Asking Price £275,000

EXCLUSIVE TO MYLERS, this NEW BUILD SEMI DETACHED BUNGALOW, benefiting from A Rated UPVC double-glazing, two bedrooms, heating and hot water supplied by air pump heating - DIMPLEX EDEL infrared heating panels. Modern Open plan living space offering a lounge/dining room & kitchen area, all finished to a HIGH STANDARD. Located in Chestnut Lodge area, set back from main roads yet close to amenities and local travel networks. PLEASE CONTACT OFFICE FOR FURTHER INFORMATION AND BOOKING AN EARLY VIEWING.