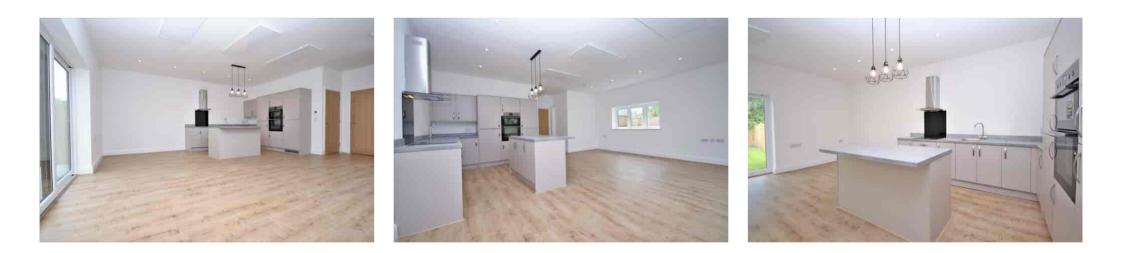

## Asking Price £275,000

EXCLUSIVE TO MYLERS, this NEW BUILD SEMI DETACHED BUNGALOW, benefiting from A Rated UPVC double-glazing, two bedrooms, heating and hot water supplied by air pump heating - DIMPLEX EDEL infrared heating panels. Modern Open plan living space offering a lounge/dining room & kitchen area, all finished to a HIGH STANDARD. Located in Chestnut Lodge area, set back from main roads yet close to amenities and local travel networks. PLEASE CONTACT OFFICE FOR FURTHER INFORMATION AND BOOKING AN EARLY VIEWING.