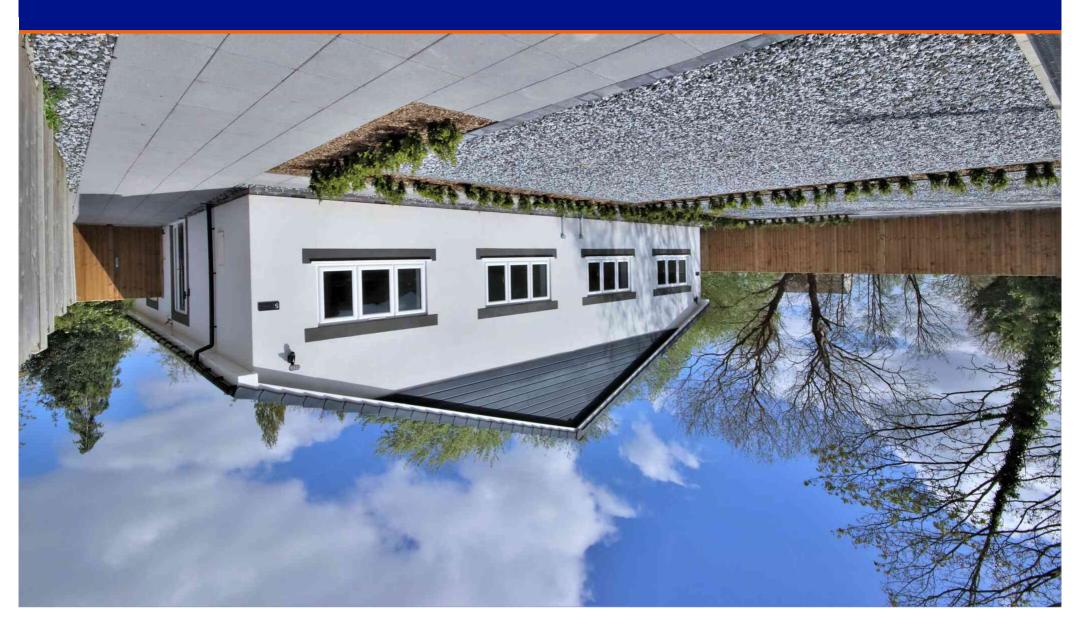

## Asking Price £275,000

EXCLUSIVE TO MYLERS, this NEW BUILD SEMI DETACHED BUNGALOW, benefiting from A Rated UPVC double-glazing, two bedrooms, heating and hot water supplied by air pump heating - DIMPLEX EDEL infrared heating panels. Modern Open plan living space offering a lounge/dining room & kitchen area, all finished to a HIGH STANDARD. Located in Chestnut Lodge area, set back from main roads yet close to amenities and local travel networks. PLEASE CONTACT OFFICE FOR FURTHER INFORMATION AND BOOKING AN EARLY VIEWING.