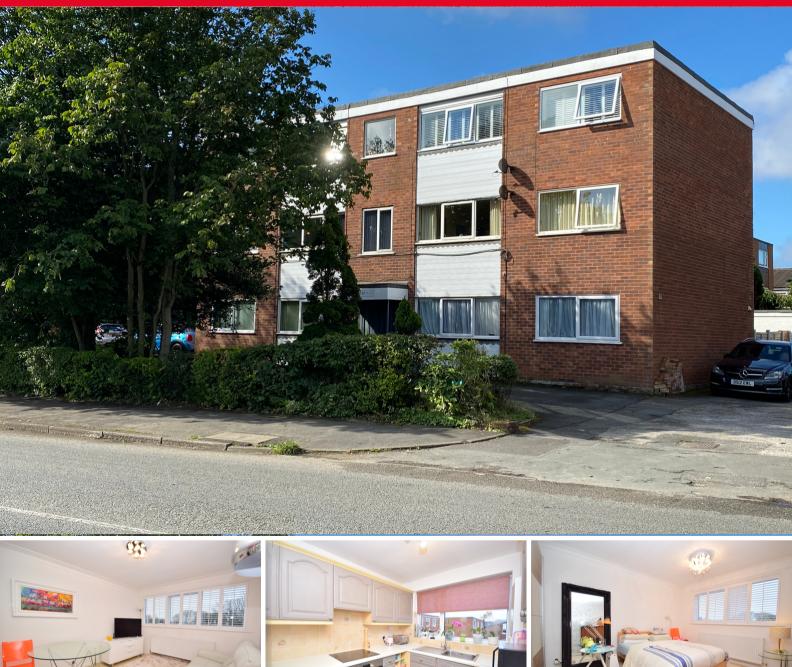

e: sales@frankwyles.com | w: www.frankwyles.com

12 Grosvenor Court, 197 St Annes Road East, St. Annes on Sea, Lancashire, FY8 3RR £625 pcm Leasehold

## **Description**

Set in a popular location and presented to a high standard close to transport links is this Second Floor Purpose Built Apartment. Reception, fitted kitchen, 2 bedrooms, family bathroom, gas central heating, double glazed windows, communal off street parking and gardens. Internal viewing is highly recommended. C.Tax: Band B EPC RATING C69.