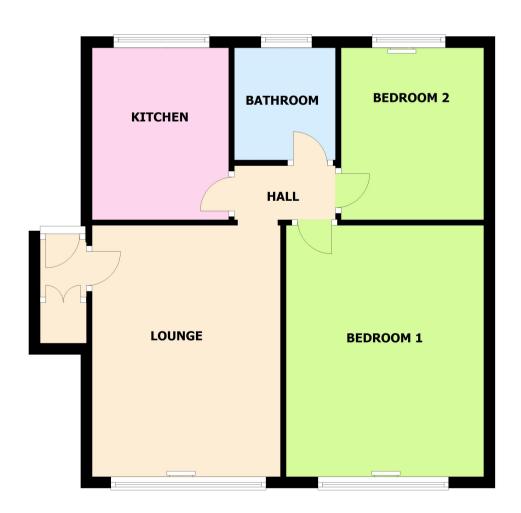

## **SECOND FLOOR**

APPROX. 53.8 SQ. METRES (578.7 SQ. FEET)

TOTAL AREA: APPROX. 53.8 SQ. METRES (578.7 SQ. FEET)