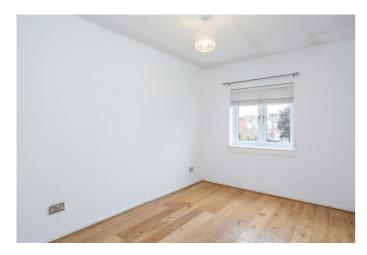

On the first floor, a master bedroom is set to the front, with hardwood flooring, a wall-mount TV point and an en-suite shower room, with a recessed cubicle. Bedroom two is rear-facing, with carpeted flooring, a wall-mount TV point and a built-in wardrobe. A third, flexible, single bedroom is front-facing, with carpeted flooring, a TV point, and a pendant light fitting. Completing the accommodation, a bright family bathroom has a rear-facing window and is fitted with a three-piece suite.