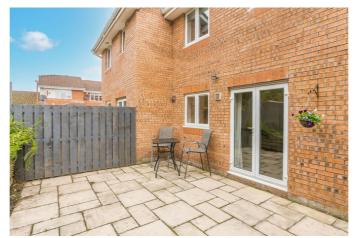

Externally, there is a low-maintenance garden and a paved driveway to the front, a side path with a shed and bin store, and an enclosed rear garden, with a lawn and a paved patio. This popular development also provides additional visitors' parking, a shared green, a local supermarket and a primary school.