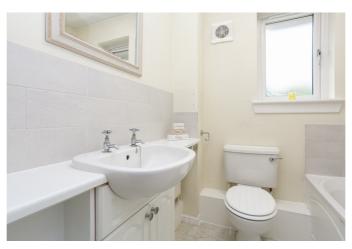

On the first floor, a master bedroom is set to the front, with hardwood flooring, a wall-mount TV point and an en-suite shower room, with a recessed cubicle. Bedroom two is rear-facing, with carpeted flooring, a wall-mount TV point and a built-in wardrobe. A third, flexible, single bedroom is front-facing, with carpeted flooring, a TV point, and a pendant light fitting. Completing the accommodation, a bright family bathroom has a rear-facing window and is fitted with a three-piece suite.