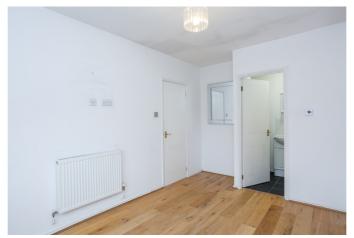

On the first floor, a master bedroom is set to the front, with hardwood flooring, a wall-mount TV point and an en-suite shower room, with a recessed cubicle. Bedroom two is rear-facing, with carpeted flooring, a wall-mount TV point and a built-in wardrobe. A third, flexible, single bedroom is front-facing, with carpeted flooring, a TV point, and a pendant light fitting. Completing the accommodation, a bright family bathroom has a rear-facing window and is fitted with a three-piece suite.