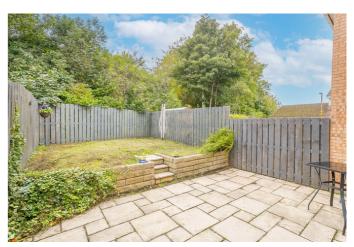

Externally, there is a low-maintenance garden and a paved driveway to the front, a side path with a shed and bin store, and an enclosed rear garden, with a lawn and a paved patio. This popular development also provides additional visitors' parking, a shared green, a local supermarket and a primary school.