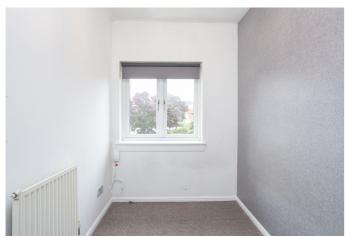

On the first floor, a master bedroom is set to the front, with hardwood flooring, a wall-mount TV point and an en-suite shower room, with a recessed cubicle. Bedroom two is rear-facing, with carpeted flooring, a wall-mount TV point and a built-in wardrobe. A third, flexible, single bedroom is front-facing, with carpeted flooring, a TV point, and a pendant light fitting. Completing the accommodation, a bright family bathroom has a rear-facing window and is fitted with a three-piece suite.