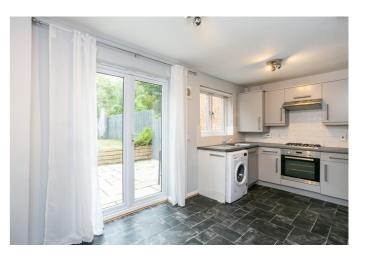

The welcoming entrance hall has space for outerwear and provides access to a WC, with a two-piece suite and a front-facing window. High-quality flooring continues from the entrance hall into a front-facing living room, which features stylish, recessed spotlighting and offers a spacious, flexible floor plan for freestanding lounge furniture. Leading off the living room, a kitchen provides space for seated dining and opens onto the rear garden, via patio doors. The kitchen includes a built-in storage cupboard and is fitted with modern, white units, stone-effect worktops, a sink with a drainer, a tiled surround, a washing machine, a fridge/freezer, an integrated oven, a gas hob and a canopy.