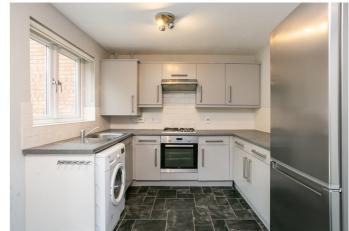

The welcoming entrance hall has space for outerwear and provides access to a WC, with a two-piece suite and a front-facing window. High-quality flooring continues from the entrance hall into a front-facing living room, which features stylish, recessed spotlighting and offers a spacious, flexible floor plan for freestanding lounge furniture. Leading off the living room, a kitchen provides space for seated dining and opens onto the rear garden, via patio doors. The kitchen includes a built-in storage cupboard and is fitted with modern, white units, stone-effect worktops, a sink with a drainer, a tiled surround, a washing machine, a fridge/freezer, an integrated oven, a gas hob and a canopy.