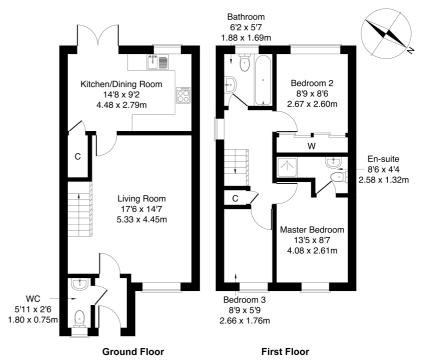

Comprises an entrance hall, a living room, a dining/kitchen, two double bedrooms, a single bedroom, an en-suite shower room, a bathroom and a ground-floor WC.

Highlights include a fitted kitchen, with appliances, high-quality hardwood flooring, contemporary lighting and modern bathroom suites. In addition, there is double glazing, gas central heating, multiple TV points and a partially floored loft.

### mov<sup>8</sup> 3 Somers Park, Tranent EH33 2AF

Approximate Gross Internal Area: (840 sq ft - 78 sq m.)

Legal Disclaimer: Floor-plan and measurements are for illustrative guidance only, and not intended to form part of any contract.