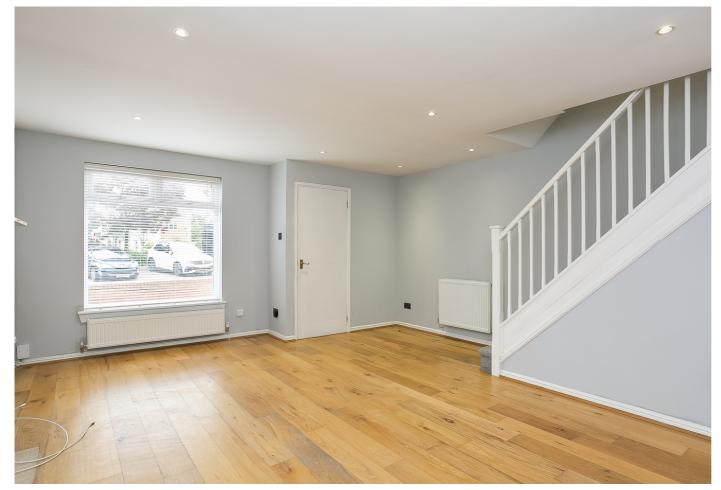

The welcoming entrance hall has space for outerwear and provides access to a WC, with a two-piece suite and a front-facing window. High-quality flooring continues from the entrance hall into a front-facing living room, which features stylish, recessed spotlighting and offers a spacious, flexible floor plan for freestanding lounge furniture. Leading off the living room, a kitchen provides space for seated dining and opens onto the rear garden, via patio doors. The kitchen includes a built-in storage cupboard and is fitted with modern, white units, stone-effect worktops, a sink with a drainer, a tiled surround, a washing machine, a fridge/freezer, an integrated oven, a gas hob and a canopy.