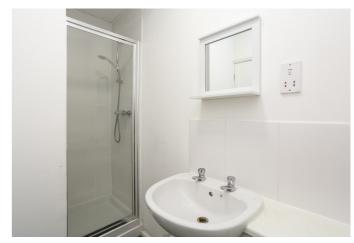

On the first floor, a master bedroom is set to the front, with hardwood flooring, a wall-mount TV point and an en-suite shower room, with a recessed cubicle. Bedroom two is rear-facing, with carpeted flooring, a wall-mount TV point and a built-in wardrobe. A third, flexible, single bedroom is front-facing, with carpeted flooring, a TV point, and a pendant light fitting. Completing the accommodation, a bright family bathroom has a rear-facing window and is fitted with a three-piece suite.