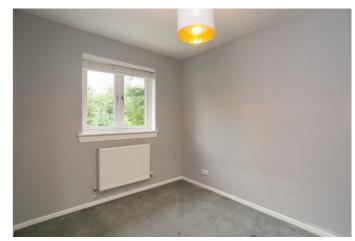

On the first floor, a master bedroom is set to the front, with hardwood flooring, a wall-mount TV point and an en-suite shower room, with a recessed cubicle. Bedroom two is rear-facing, with carpeted flooring, a wall-mount TV point and a built-in wardrobe. A third, flexible, single bedroom is front-facing, with carpeted flooring, a TV point, and a pendant light fitting. Completing the accommodation, a bright family bathroom has a rear-facing window and is fitted with a three-piece suite.