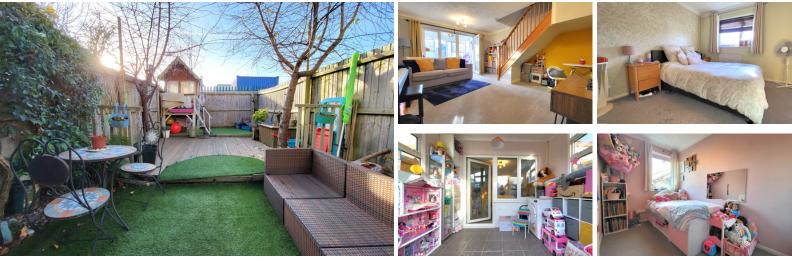

## ENTRANCE

2' 9" x 5' 9" ( $0.84m \times 1.75m$ ) (approx) Door to front and radiator.

# **KITCHEN**

8' 4" x 8' 6" (2.54m x 2.59m) (approx) Fitted with a range of base and eye level units with work surfaces over, stainless steel sink unit with mixer tap, plumbing for a washing machine, integrated oven and hob, integrated dishwasher and space for a fridge/freezer. UPVC double glazed window to front.

## LIVING ROOM

11' 9" x 15' 4" (3.58m x 4.67m) (approx) Stairs to first floor, radiator and door to:-

### LEAN TO

Windows to rear and sides and sliding door to rear. There is electric underfloor heating.

#### **BEDROOM 1**

9' 4"(min) (2.84m) 13' 0" (max) x 11' 9" (3.96 x 3.58m)(approx) Window to rear, wardrobe and radiator.

#### **BEDROOM 2**

5' 8" x 11' 5" (1.73m x 3.48m) (approx) Window to front and radiator.

#### OUTSIDE

Low maintenance rear garden, allocated parking space.