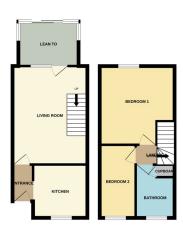

# AGENT NOTES

The floorplan is for illustrative purposes only. Fixtures and fittings do not represent the current state of the property. Not to scale and is meant as a guide only.

roperty details herein do not form part or all of an offer or contract. Any measurements included are for guidance only and, as such, must ot be used for the purchase of carpets or fitted furniture etc. We have not tested any apparatus, equipment, fixtures or services, neither ave we confirmed or verified the legal title of the property. All prospective purchasers must satisfy themselves as to the correctness and curacy of such details provided by us. We accept no liability for any existing or future defects relating to any property. Any plans shown re not to scale and are meant as a guide only. 1110 Lincoln Road Peterborough, PE4 6BP T: 01733 574969

## ENTRANCE

2' 9" x 5' 9" ( $0.84m \times 1.75m$ ) (approx) Door to front and radiator.

# **KITCHEN**

8' 4" x 8' 6" (2.54m x 2.59m) (approx) Fitted with a range of base and eye level units with work surfaces over, stainless steel sink unit with mixer tap, plumbing for a washing machine, integrated oven and hob, integrated dishwasher and space for a fridge/freezer. UPVC double glazed window to front.

## LIVING ROOM

11' 9" x 15' 4" (3.58m x 4.67m) (approx) Stairs to first floor, radiator and door to:-

### LEAN TO

Windows to rear and sides and sliding door to rear. There is electric underfloor heating.

# FIRST FLOOR LANDING

Loft access.

#### **BEDROOM 1**

9' 4"(min) (2.84m) 13' 0" (max) x 11' 9" (3.96 x 3.58m)(approx) Window to rear, wardrobe and radiator.

#### **BEDROOM 2**

5' 8" x 11' 5" (1.73m x 3.48m) (approx) Window to front and radiator.

#### BATHROOM

5' 7"(max) x 8' 4"(max) ( $1.70m \times 2.54m$ ) (approx) Fitted with a three piece suite comprising low level W/C, wash hand basin, bath with shower over, radiator and cupboard with boiler enclosed. Window to front.