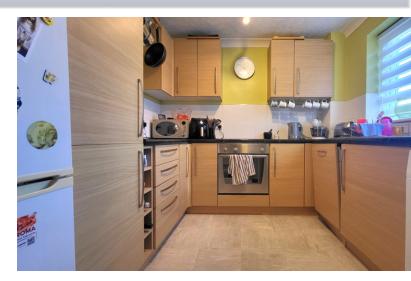

# **KITCHEN**

8' 4" x 8' 6" (2.54m x 2.59m) (approx) Fitted with a range of base and eye level units with work surfaces over, stainless steel sink unit with mixer tap, plumbing for a washing machine, integrated oven and hob, integrated dishwasher and space for a fridge/freezer. UPVC double glazed window to front.