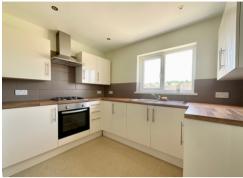

\*NO CHAIN!! WELL PRSENTED, SPACIOUS, 3 BEDROOM MID TERRACE HOUSE WITH LIVING/DINING ROOM, MODERN KITCHEN, GROUND FLOOR W/C, FIRST FLOOR BATHROOM & GOOD SIZE REAR GARDEN\*

A well presented, larger than average mid terrace property benefiting from a good size rear garden, lying within easy access of junction 26 of the M4, Newport & Cwmbran. The property offers good family accommodation comprising: To the ground floor: An Entrance hall with large storage cupboard, cloakroom/wc and stairs to the first floor. A large lounge/diner runs the depth of the property with French doors providing access to the garden. The modern kitchen benefits from a range of wall and base units, having built in oven & hob with under stairs store. To the first floor: A landing with airing cupboard leads to 3 bedrooms and the family bathroom. Outside: To the front: An easily maintained garden laid with cotswold stone. Steps lead to the main entrance, canopy porch and store. To the rear: A patio area having raised beds laid with stone enclosed by fencing. A gate provides access to 2 further levels.