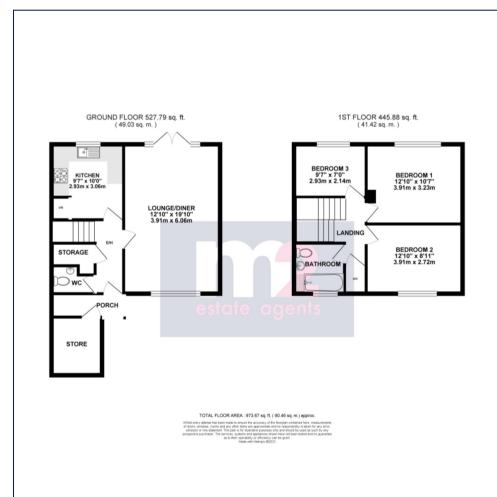

\*NO CHAIN!! WELL PRSENTED, SPACIOUS, 3 BEDROOM MID TERRACE HOUSE WITH LIVING/DINING ROOM, MODERN KITCHEN, GROUND FLOOR W/C, FIRST FLOOR BATHROOM & GOOD SIZE REAR GARDEN\*

A well presented, larger than average mid terrace property benefiting from a good size rear garden, lying within easy access of junction 26 of the M4, Newport & Cwmbran. The property offers good family accommodation comprising: To the ground floor: An Entrance hall with large storage cupboard, cloakroom/wc and stairs to the first floor. A large lounge/diner runs the depth of the property with French doors providing access to the garden. The modern kitchen benefits from a range of wall and base units, having built in oven & hob with under stairs store. To the first floor: A landing with airing cupboard leads to 3 bedrooms and the family bathroom. Outside: To the front: An easily maintained garden laid with cotswold stone. Steps lead to the main entrance, canopy porch and store. To the rear: A patio area having raised beds laid with stone enclosed by fencing. A gate provides access to 2 further levels.