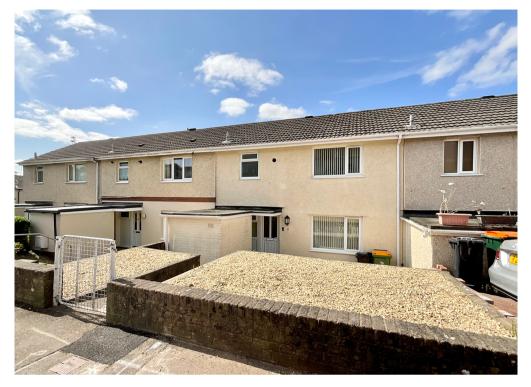

11 Cornbrook Road, Bettws, Newport. NP20
7EL
£169,950
Tenure Freehold

- WELL PRESENTED MID TERRACE HOUSE
- 3 BEDROOM
- MODERN KITCHEN
- LIVING / DINING ROOM

- LARGE REAR GARDEN
- REFITTED BATHROOM
- PERFECT FOR FIRST TIME BUYERS
- NO CHAIN

\*NO CHAIN!! WELL PRSENTED, SPACIOUS, 3 BEDROOM MID TERRACE HOUSE WITH LIVING/DINING ROOM, MODERN KITCHEN, GROUND FLOOR W/C, FIRST FLOOR BATHROOM & GOOD SIZE REAR GARDEN\*

A well presented, larger than average mid terrace property benefiting from a good size rear garden, lying within easy access of junction 26 of the M4, Newport & Cwmbran. The property offers good family accommodation comprising: To the ground floor: An Entrance hall with large storage cupboard, cloakroom/wc and stairs to the first floor. A large lounge/diner runs the depth of the property with French doors providing access to the garden. The modern kitchen benefits from a range of wall and base units, having built in oven & hob with under stairs store. To the first floor: A landing with airing cupboard leads to 3 bedrooms and the family bathroom. Outside: To the front: An easily maintained garden laid with cotswold stone. Steps lead to the main entrance, canopy porch and store. To the rear: A patio area having raised beds laid with stone enclosed by fencing. A gate provides access to 2 further levels.