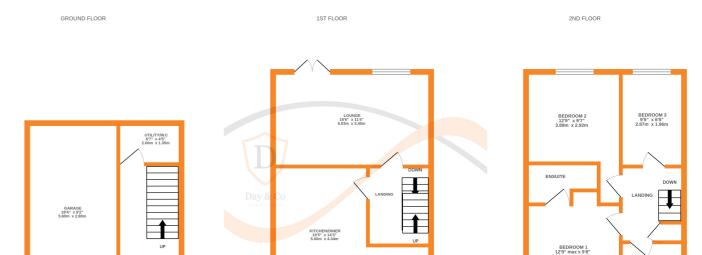

## **FULL DESCRIPTION**

A superbly presented modern three bedroom (master en-suite) semi-detached property situated on this popular modern development with excellent access to local schools and far reaching views to the front. The three storey accommodation comprises of an entrance hall giving access to a utility room with WC, plumbing for an automatic washing machine and sink. To the first floor the dining kitchen has an attractive range of modern base and wall mounted units, integrated appliances to include oven, hob, extractor fan, fridge, freezer, dishwasher, two double glazed windows to the front. The lounge has double glazed patio doors leading to the rear garden. To the first floor there are three bedrooms, the master having an en-suite shower room. The house bathroom completes the internal accommodation having a bath with shower over, WC, wash hand basin. Externally there is a drive leading to an attached garage, a well maintained rear garden & decking, far reaching views to the front. EPC rating is C.

Whilst every attempt has been made to ensure the accuracy of the floorplan contained here, measurements of doors, windows, rooms and any other items are approximate and no responsibility is taken for any error, omission or mis-statement. This plan is for illustrative purposes only and should be used as such by any prospective purchaser. The services, systems and appliances shown have not been tested and no guarantee as to their operability or efficiency can be given.