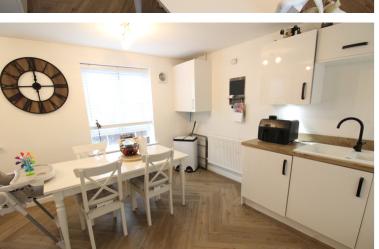

## **FULL DESCRIPTION**

A superbly presented modern three bedroom (master en-suite) semi-detached property situated on this popular modern development with excellent access to local schools and far reaching views to the front. The three storey accommodation comprises of an entrance hall giving access to a utility room with WC, plumbing for an automatic washing machine and sink. To the first floor the dining kitchen has an attractive range of modern base and wall mounted units, integrated appliances to include oven, hob, extractor fan, fridge, freezer, dishwasher, two double glazed windows to the front. The lounge has double glazed patio doors leading to the rear garden. To the first floor there are three bedrooms, the master having an en-suite shower room. The house bathroom completes the internal accommodation having a bath with shower over, WC, wash hand basin. Externally there is a drive leading to an attached garage, a well maintained rear garden & decking, far reaching views to the front. EPC rating is C.