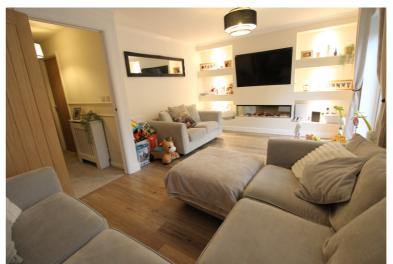

## **FULL DESCRIPTION**

A superbly presented modern three bedroom (master en-suite) semi-detached property situated on this popular modern development with excellent access to local schools and far reaching views to the front. The three storey accommodation comprises of an entrance hall giving access to a utility room with WC, plumbing for an automatic washing machine and sink. To the first floor the dining kitchen has an attractive range of modern base and wall mounted units, integrated appliances to include oven, hob, extractor fan, fridge, freezer, dishwasher, two double glazed windows to the front. The lounge has double glazed patio doors leading to the rear garden. To the first floor there are three bedrooms, the master having an en-suite shower room. The house bathroom completes the internal accommodation having a bath with shower over, WC, wash hand basin. Externally there is a drive leading to an attached garage, a well maintained rear garden & decking, far reaching views to the front. EPC rating is C.