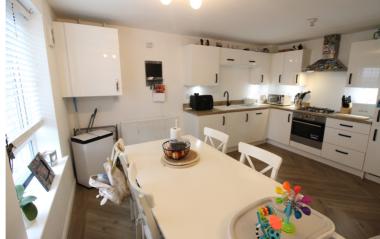

## **FULL DESCRIPTION**

A superbly presented modern three bedroom (master en-suite) semi-detached property situated on this popular modern development with excellent access to local schools and far reaching views to the front. The three storey accommodation comprises of an entrance hall giving access to a utility room with WC, plumbing for an automatic washing machine and sink. To the first floor the dining kitchen has an attractive range of modern base and wall mounted units, integrated appliances to include oven, hob, extractor fan, fridge, freezer, dishwasher, two double glazed windows to the front. The lounge has double glazed patio doors leading to the rear garden. To the first floor there are three bedrooms, the master having an en-suite shower room. The house bathroom completes the internal accommodation having a bath with shower over, WC, wash hand basin. Externally there is a drive leading to an attached garage, a well maintained rear garden & decking, far reaching views to the front. EPC rating is C.