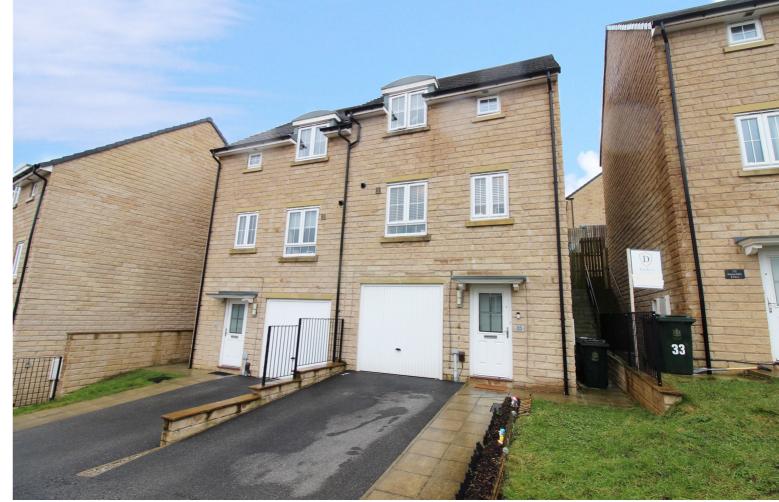

## **SUMMARY**

\*\*A SUPERBLY PRESENTED MODERN 3 BEDROOM (MASTER EN-SUITE) SEMI-DETACHED PROPERTY, POPULAR MODERN DEVELOPMENT WITH FAR REACHING VIEWS TO THE FRONT!!\*\* Having accommodation over 3 floors, drive, garage, enclosed rear garden & decking - VIEWING ESSENTIAL TO FULLY APPRECIATE!! EPC rating is C.

## **FULL DESCRIPTION**

A superbly presented modern three bedroom (master en-suite) semi-detached property situated on this popular modern development with excellent access to local schools and far reaching views to the front. The three storey accommodation comprises of an entrance hall giving access to a utility room with WC, plumbing for an automatic washing machine and sink. To the first floor the dining kitchen has an attractive range of modern base and wall mounted units, integrated appliances to include oven, hob, extractor fan, fridge, freezer, dishwasher, two double glazed windows to the front. The lounge has double glazed patio doors leading to the rear garden. To the first floor there are three bedrooms, the master having an en-suite shower room. The house bathroom completes the internal accommodation having a bath with shower over, WC, wash hand basin. Externally there is a drive leading to an attached garage, a well maintained rear garden & decking, far reaching views to the front. EPC rating is C.